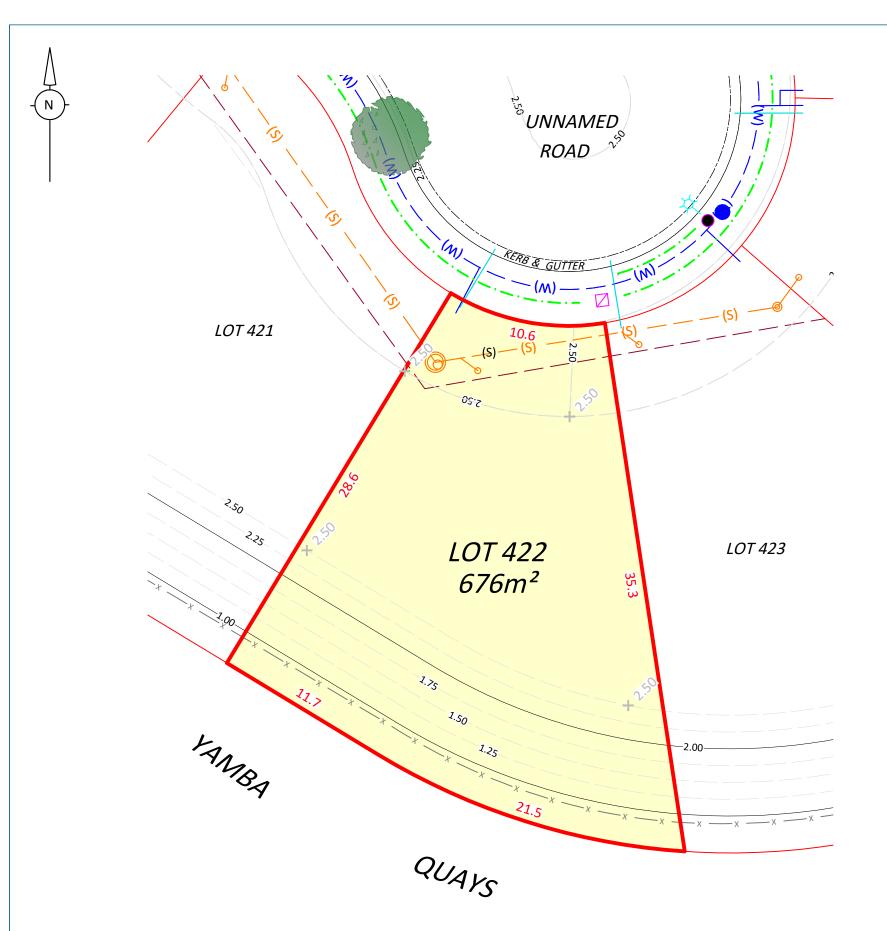

## IMPORTANT NOTE:

Boundaries shown have been taken from an unregistered plan and final dimensions and areas are subject to the issue of the Subdivision Certificate and registration of the final plan of subdivision with the LRS. Final lot dimensions should be confirmed prior to the commencement of any works. The existence of any proposed easements or covenants should also be confirmed. Newton Denny Chapelle accepts no responsibility for any loss or damage suffered, however so arising, to any person or corporation who may use or rely on this plan. This drawing is not to be reproduced without the inclusion of this disclaimer.

## GENERAL NOTE:

All Line and Levels shown for Surfaces and/or Infrastructure are design information only and should not be relied upon for further detailed design. Detail survey upon completion for As-Built information on surfaces and infrastructure should be completed by the purchaser upon completion to ensure accuracy in future design elements.

ABN: 86 220 045 469

| PROPOSED LOT 422       |                                                        |                |                            |  |
|------------------------|--------------------------------------------------------|----------------|----------------------------|--|
| CLIENT:                | CLARENCE PRO                                           | OPERTY         |                            |  |
| LOCATION:              | LOCATION: YAMBA QUAYS ESTATE STAGE 4 DEVELOPMENT YAMBA |                |                            |  |
| DATE: 21<br>SCALE: 1:2 | /09/2023<br>250 @ A3                                   | REF:<br>DRAWN: | 18366-04-PL-AS-STAGE<br>CD |  |