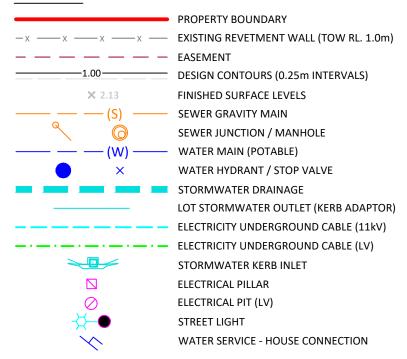

## LEGEND

## **EASEMENTS**

(S) PROPOSED EASEMENT TO DRAIN SEWAGE VARIABLE WIDTH