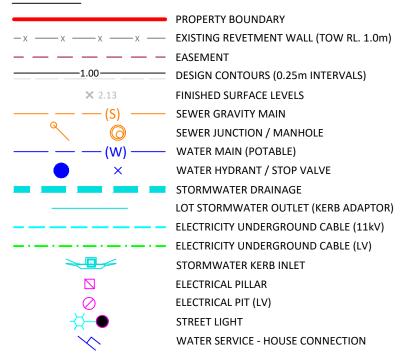

## **LEGEND**

## **EASEMENTS**

(S) PROPOSED EASEMENT TO DRAIN SEWAGE VARIABLE WIDTH