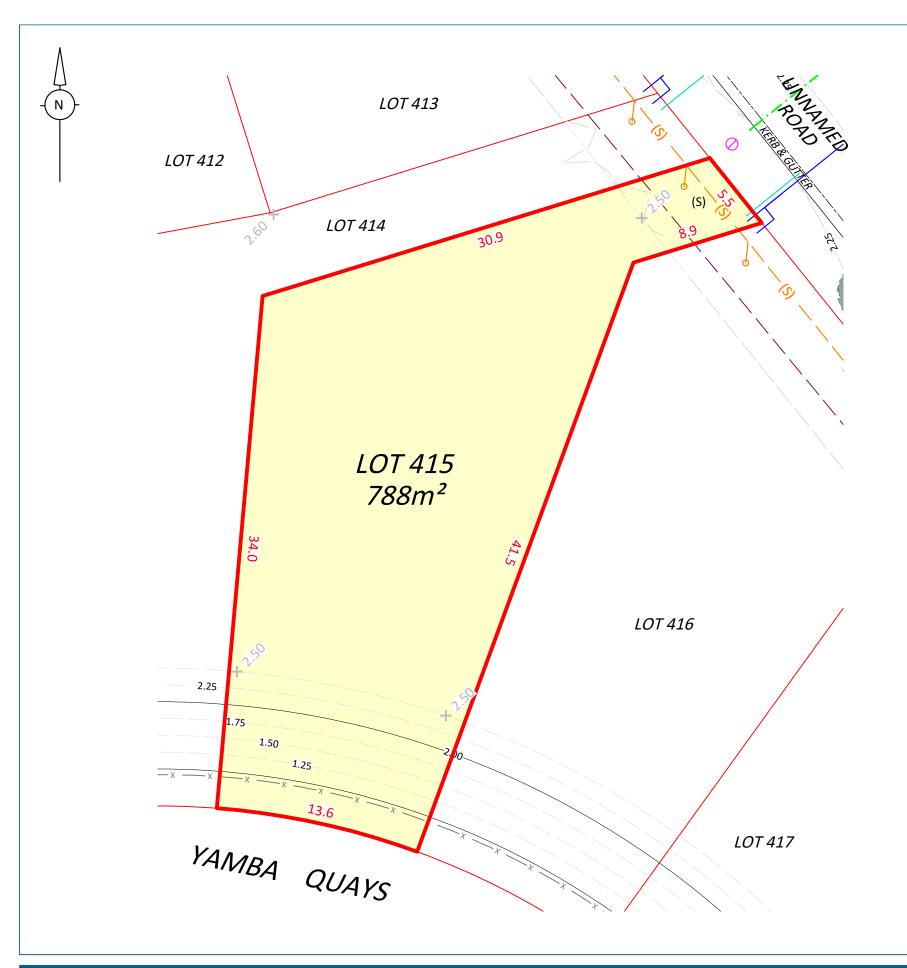

## IMPORTANT NOTE:

Boundaries shown have been taken from an unregistered plan and final dimensions and areas are subject to the issue of the Subdivision Certificate and registration of the final plan of subdivision with the LRS. Final lot dimensions should be confirmed prior to the commencement of any works. The existence of any proposed easements or covenants should also be confirmed. Newton Denny Chapelle accepts no responsibility for any loss or damage suffered, however so arising, to any person or corporation who may use or rely on this plan. This drawing is not to be reproduced without the inclusion of this disclaimer.

All Line and Levels shown for Surfaces and/or Infrastructure are design information only and should not be relied upon for further detailed design. Detail survey upon completion for As-Built information on surfaces and infrastructure should be completed by the purchaser upon completion to ensure accuracy in future design elements.

**AMENDMENT** 16/11/2023 ADDITIONAL DATA ADDED + UPDATED TITLEBLOCK

YAMBA QUAYS

CASUARINA Shop 8/480 Casuarina Way. Casuarina 2487 ABN: 86 220 045 469

**PROPOSED LOT 415** CLIENT: CLARENCE PROPERTY LOCATION: YAMBA QUAYS ESTATE **STAGE 4 DEVELOPMENT** YAMBA DATE: 21/09/2023 18366-04-PL-AS-STAGE 4