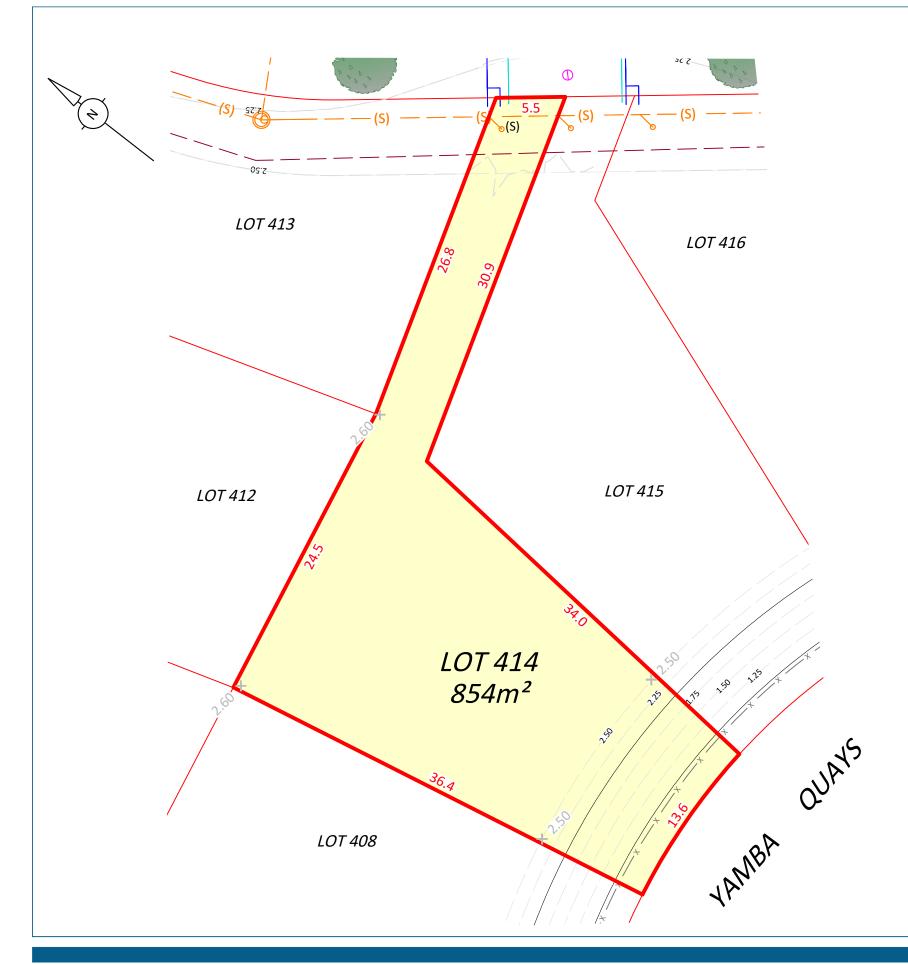

## **EASEMENTS**

(S) PROPOSED EASEMENT TO DRAIN SEWAGE VARIABLE WIDTH

## IMPORTANT NOTE:

Boundaries shown have been taken from an unregistered plan and final dimensions and areas are subject to the issue of the Subdivision Certificate and registration of the final plan of subdivision with the LRS. Final lot dimensions should be confirmed prior to the commencement of any works. The existence of any proposed easements or covenants should also be confirmed. Newton Denny Chapelle accepts no responsibility for any loss or damage suffered, however so arising, to any person or corporation who may use or rely on this plan. This drawing is not to be reproduced without the inclusion of this disclaimer.

## **GENERAL NOTE**

All Line and Levels shown for Surfaces and/or Infrastructure are design information only and should not be relied upon for further detailed design. Detail survey upon completion for As-Built information on surfaces and infrastructure should be completed by the purchaser upon completion to ensure accuracy in future design elements.