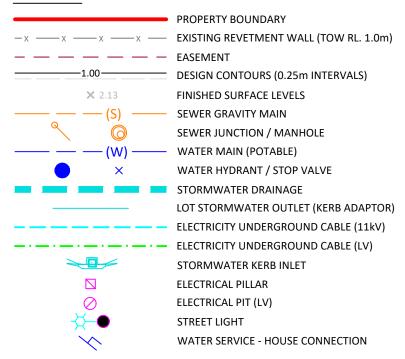

## LEGEND



## **EASEMENTS**

(S) PROPOSED EASEMENT TO DRAIN SEWAGE VARIABLE WIDTH

## IMPORTANT NOTE:

Boundaries shown have been taken from an unregistered plan and final dimensions and areas are subject to the issue of the Subdivision Certificate and registration of the final plan of subdivision with the LRS. Final lot dimensions should be confirmed prior to the commencement of any works. The existence of any proposed easements or covenants should also be confirmed. Newton Denny Chapelle accepts no responsibility for any loss or damage suffered, however so arising, to any person or corporation who may use or rely on this plan. This drawing is not to be reproduced without the inclusion of this disclaimer.

## **GENERAL NOTE**

All Line and Levels shown for Surfaces and/or Infrastructure are design