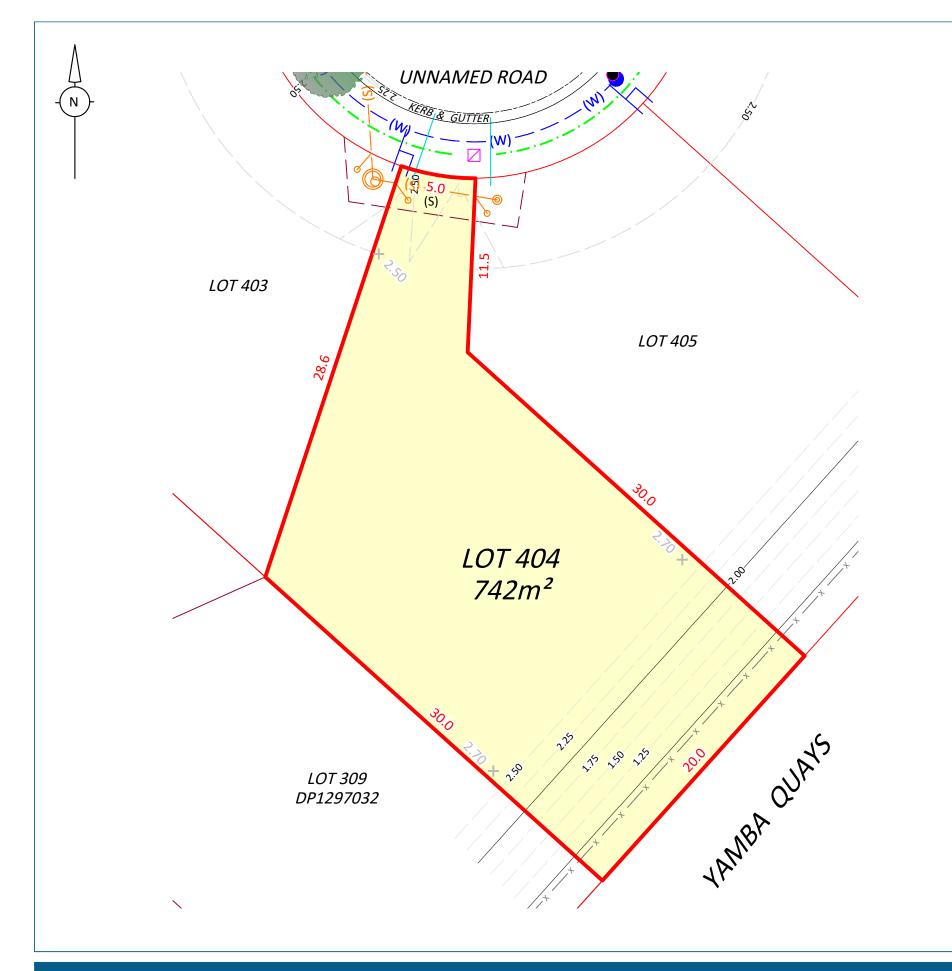

## 

EASEMENTS (S) PROPOSED EASE

## IMPORTANT NOTE:

Boundaries shown have been taken from an unregistered plan and final dimensions and areas are subject to the issue of the Subdivision Certificate and registration of the final plan of subdivision with the LRS. Final lot dimensions should be confirmed prior to the commencement of any works. The existence of any proposed easements or covenants should also be confirmed. Newton Denny Chapelle accepts no responsibility for any loss or damage suffered, however so arising, to any person or corporation who may use or rely on this plan. This drawing is not to be reproduced without the inclusion of this disclaimer.

GENERAL NOTE:

All Line and Levels shown for Surfaces and/or Infrastructure are design information only and should not be relied upon for further detailed design. Detail survey upon completion for As-Built information on surfaces and infrastructure should be completed by the purchaser upon completion to ensure accuracy in future design elements.

YAMBA QUAYS

## SOURCE PLAN: www.maps.six.nsw.gov.au - accessed

k:\jobs\2018\18336 - clarence property\planning\planning plans\ndc plans\cad files\stage 4\18336-04-pl-as-stage4 (rev b - a3).dwg - lot 404 - a3

|      | PROPERTY BOUNDARY                      |
|------|----------------------------------------|
| (  — | EXISTING REVETMENT WALL (TOW RL. 1.0m) |
|      | EASEMENT                               |
|      | DESIGN CONTOURS (0.25m INTERVALS)      |
|      | FINISHED SURFACE LEVELS                |
|      | SEWER GRAVITY MAIN                     |
|      | SEWER JUNCTION / MANHOLE               |
|      | WATER MAIN (POTABLE)                   |
|      | WATER HYDRANT / STOP VALVE             |
|      | STORMWATER DRAINAGE                    |
|      | LOT STORMWATER OUTLET (KERB ADAPTOR)   |
|      | ELECTRICITY UNDERGROUND CABLE (11kV)   |
| - •  | ELECTRICITY UNDERGROUND CABLE (LV)     |
|      | STORMWATER KERB INLET                  |
|      | ELECTRICAL PILLAR                      |
|      | ELECTRICAL PIT (LV)                    |
|      | STREET LIGHT                           |
|      | WATER SERVICE - HOUSE CONNECTION       |
|      |                                        |

## (S) PROPOSED EASEMENT TO DRAIN SEWAGE VARIABLE WIDTH