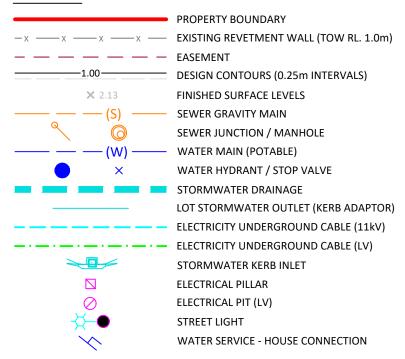

## LEGEND

## **EASEMENTS**

(S) PROPOSED EASEMENT TO DRAIN SEWAGE VARIABLE WIDTH