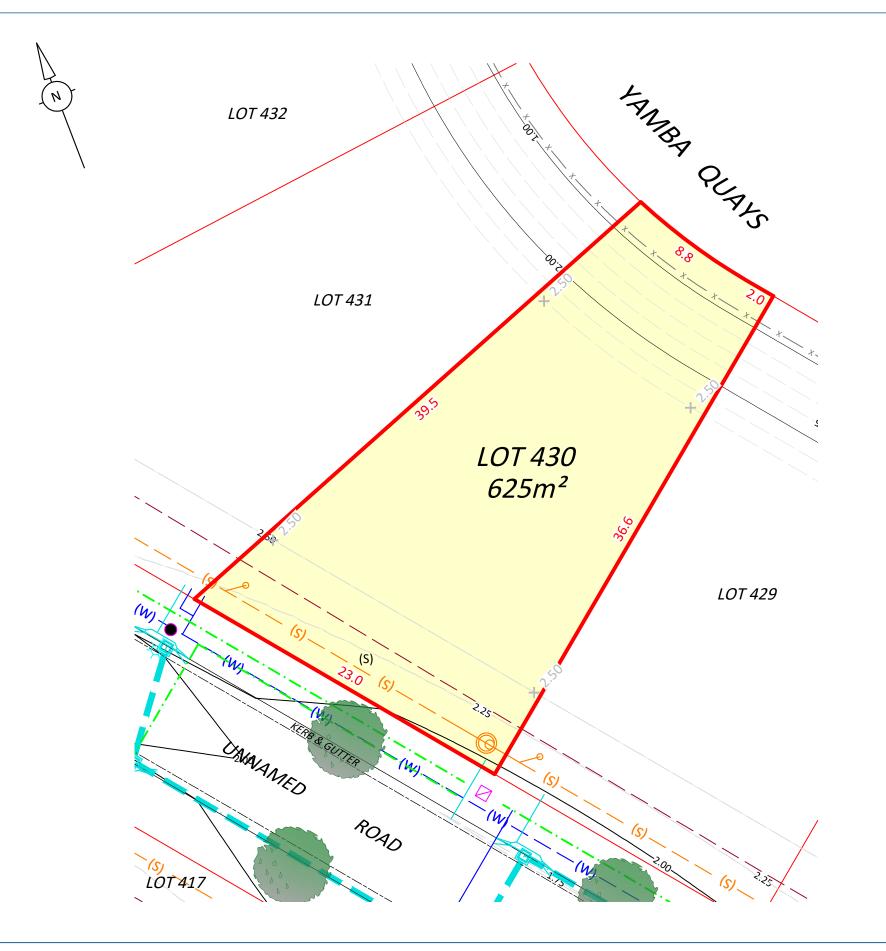

## IMPORTANT NOTE:

Boundaries shown have been taken from an unregistered plan and final dimensions and areas are subject to the issue of the Subdivision Certificate and registration of the final plan of subdivision with the LRS. Final lot dimensions should be confirmed prior to the commencement of any works. The existence of any proposed easements or covenants should also be confirmed. Newton Denny Chapelle accepts no responsibility for any loss or damage suffered, however so arising, to any person or corporation who may use or rely on this plan. This drawing is not to be reproduced without the inclusion of this disclaimer.

GENERAL NOTE:

All Line and Levels shown for Surfaces and/or Infrastructure are design information only and should not be relied upon for further detailed design. Detail survey upon completion for As-Built information on surfaces and infrastructure should be completed by the purchaser upon completion to ensure accuracy in future design elements.

## (S) PROPOSED EASEMENT TO DRAIN SEWAGE VARIABLE WIDTH