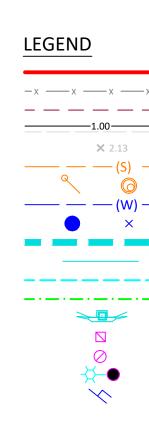

## YAMBA QUAYS

|      | PROPERTY BOUNDARY                      |
|------|----------------------------------------|
| (  — | EXISTING REVETMENT WALL (TOW RL. 1.0m) |
|      | EASEMENT                               |
|      | DESIGN CONTOURS (0.25m INTERVALS)      |
|      | FINISHED SURFACE LEVELS                |
|      | SEWER GRAVITY MAIN                     |
|      | SEWER JUNCTION / MANHOLE               |
|      | WATER MAIN (POTABLE)                   |
|      | WATER HYDRANT / STOP VALVE             |
|      | STORMWATER DRAINAGE                    |
|      | LOT STORMWATER OUTLET (KERB ADAPTOR)   |
|      | ELECTRICITY UNDERGROUND CABLE (11kV)   |
| - ·  | ELECTRICITY UNDERGROUND CABLE (LV)     |
|      | STORMWATER KERB INLET                  |
|      | ELECTRICAL PILLAR                      |
|      | ELECTRICAL PIT (LV)                    |
|      | STREET LIGHT                           |
|      | WATER SERVICE - HOUSE CONNECTION       |
|      |                                        |