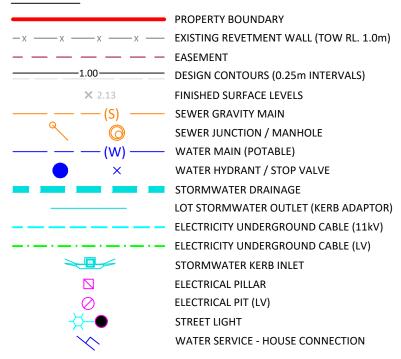

## LEGEND

## **EASEMENTS**

- (D) PROPOSED EASEMENT TO DRAIN WATER 3 WIDE
- (S) PROPOSED EASEMENT TO DRAIN SEWAGE VARIABLE WIDTH