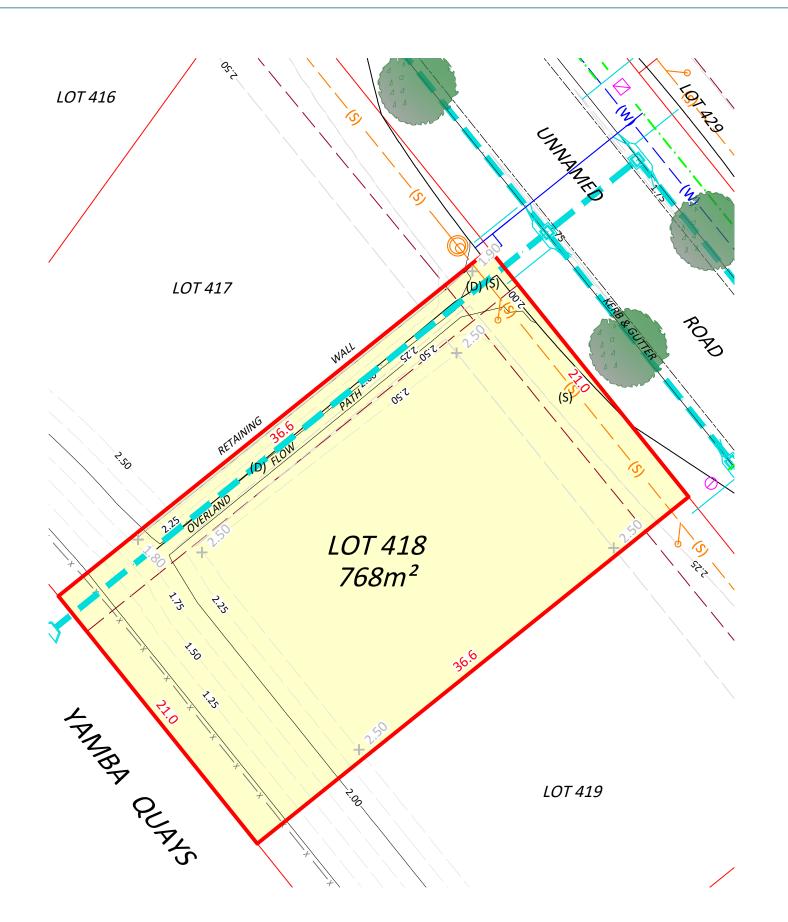

## LEGEND

## **EASEMENTS**

- (D) PROPOSED EASEMENT TO DRAIN WATER 3 WIDE
- (S) PROPOSED EASEMENT TO DRAIN SEWAGE VARIABLE WIDTH

## IMPORTANT NOTE:

Boundaries shown have been taken from an unregistered plan and final dimensions and areas are subject to the issue of the Subdivision Certificate and registration of the final plan of subdivision with the LRS. Final lot dimensions should be confirmed prior to the commencement of any works. The existence of any proposed easements or covenants should also be confirmed. Newton Denny Chapelle accepts no responsibility for any loss or damage suffered, however so arising, to any person or corporation who may use or rely on this plan. This drawing is not to be reproduced without the inclusion of this disclaimer.

## GENERAL NOTE:

All Line and Levels shown for Surfaces and/or Infrastructure are design information only and should not be relied upon for further detailed design. Detail survey upon completion for As-Built information on surfaces and infrastructure should be completed by the purchaser upon completion to ensure accuracy in future design elements.