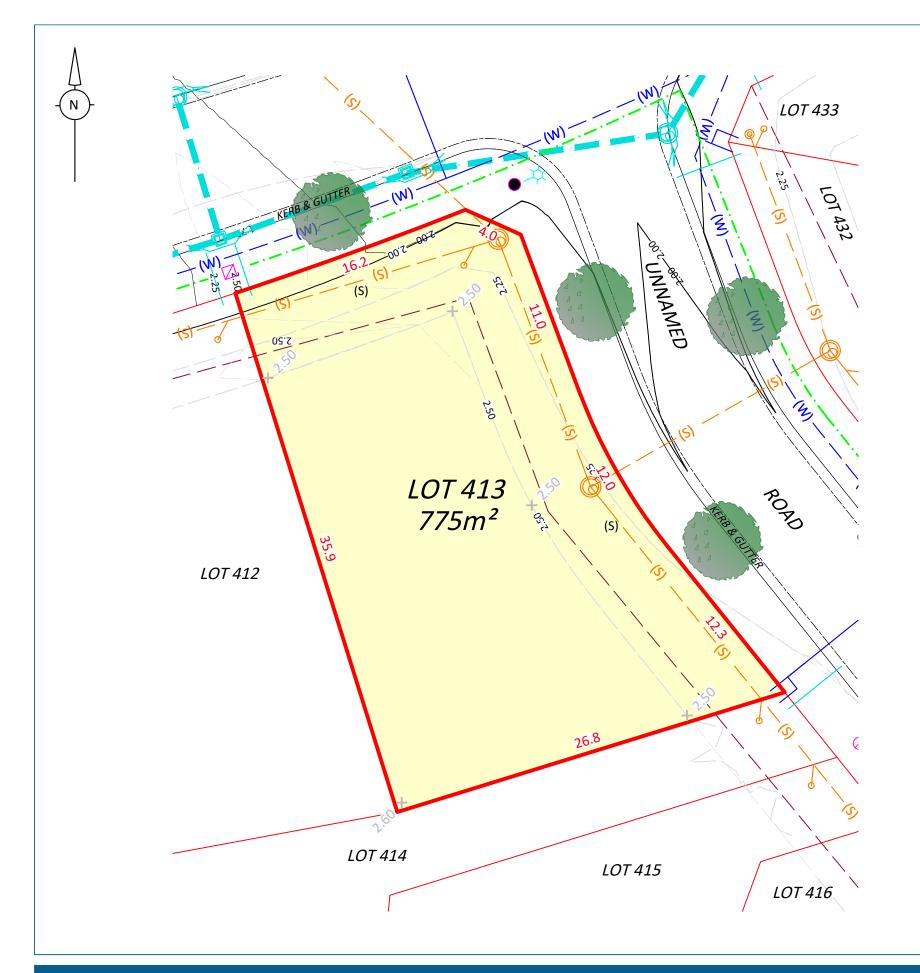

## IMPORTANT NOTE:

Boundaries shown have been taken from an unregistered plan and final dimensions and areas are subject to the issue of the Subdivision Certificate and registration of the final plan of subdivision with the LRS. Final lot dimensions should be confirmed prior to the commencement of any works. The existence of any proposed easements or covenants should also be confirmed. Newton Denny Chapelle accepts no responsibility for any loss or damage suffered, however so arising, to any person or corporation who may use or rely on this plan. This drawing is not to be reproduced without the inclusion of this disclaimer.

GENERAL NOTE:

All Line and Levels shown for Surfaces and/or Infrastructure are design information only and should not be relied upon for further detailed design. Detail survey upon completion for As-Built information on surfaces and infrastructure should be completed by the purchaser upon completion to ensure accuracy in future design elements.

## SOURCE PLAN: www.maps.six.nsw.gov.au - accessed

k:\jobs\2018\18336 - clarence property\planning\planning plans\ndc plans\cad files\stage 4\18336-04-pl-as-stage4 (rev b - a3).dwg - lot 413 - a3

## (S) PROPOSED EASEMENT TO DRAIN SEWAGE VARIABLE WIDTH