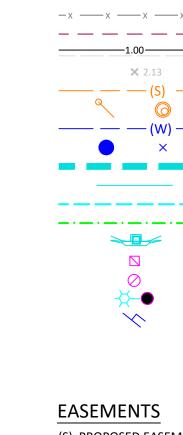

LEGEND

## YAMBA QUAYS

|      | PROPERTY BOUNDARY                      |
|------|----------------------------------------|
| (  — | EXISTING REVETMENT WALL (TOW RL. 1.0m) |
|      | EASEMENT                               |
|      | DESIGN CONTOURS (0.25m INTERVALS)      |
|      | FINISHED SURFACE LEVELS                |
|      | SEWER GRAVITY MAIN                     |
|      | SEWER JUNCTION / MANHOLE               |
|      | WATER MAIN (POTABLE)                   |
|      | WATER HYDRANT / STOP VALVE             |
|      | STORMWATER DRAINAGE                    |
|      | LOT STORMWATER OUTLET (KERB ADAPTOR)   |
|      | ELECTRICITY UNDERGROUND CABLE (11kV)   |
| - ·  | ELECTRICITY UNDERGROUND CABLE (LV)     |
|      | STORMWATER KERB INLET                  |
|      | ELECTRICAL PILLAR                      |
|      | ELECTRICAL PIT (LV)                    |
|      | STREET LIGHT                           |
|      | WATER SERVICE - HOUSE CONNECTION       |
|      |                                        |

## (S) PROPOSED EASEMENT TO DRAIN SEWAGE VARIABLE WIDTH