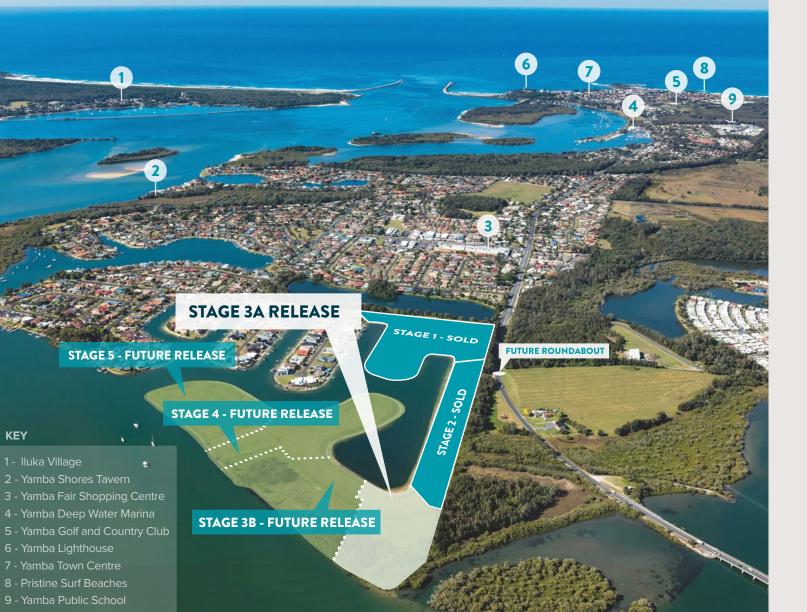

## YAMBA QUAYS

Nestled on the pristine waterways of the Clarence River, Yamba Quays boasts direct access to the magnificent Pacific Ocean. This is a once-in-a-lifetime opportunity to purchase new canal front homesites in New South Wales.