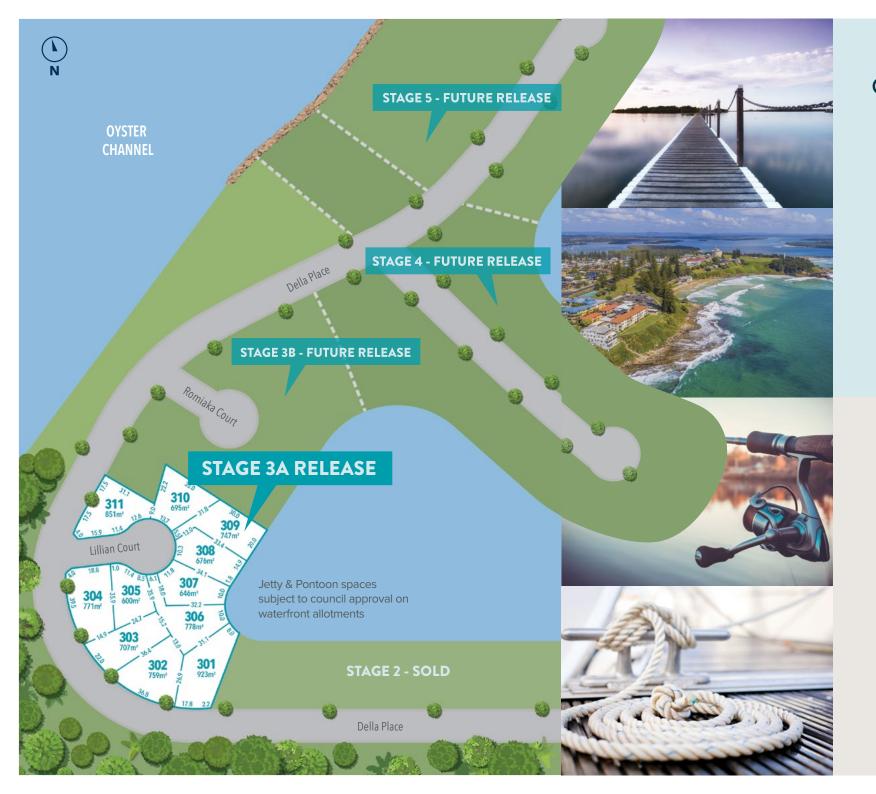

## ONE OF THE LAST CANAL ESTATES IN NSW

The Stage 3A release of Yamba Quays features a mix of dry and waterfront allotments in varying sizes

Yamba Quays is the ideal address for residents seeking a peaceful, family friendly community atmosphere that provides plenty of space and the freedom of choice. A quiet locale that continues to grow in value, and is surrounded by a stunning natural wonderland of unsurpassed beauty.