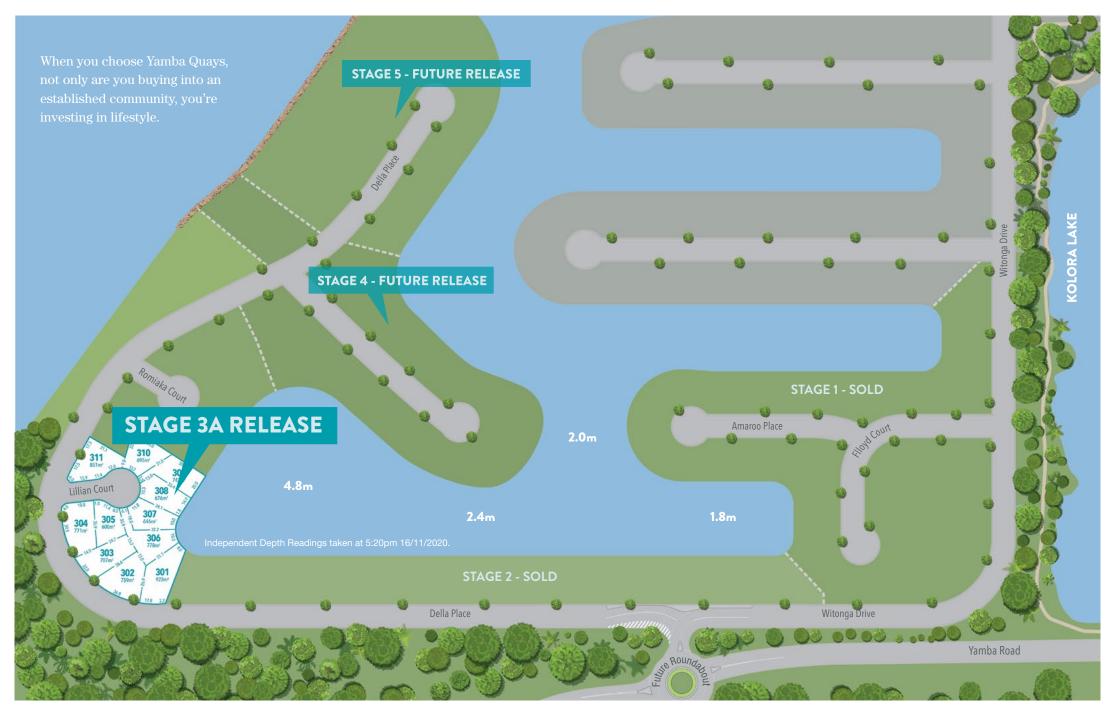

## ONE OF THE LAST CANAL ESTATES IN NSW

The Stage 3A release of Yamba Quays features a mix of dry and waterfront allotments in varying sizes

Yamba Quays is the ideal address for residents seeking a peaceful, family friendly community atmosphere that provides plenty of space and the freedom of choice. A quiet locale that continues to grow in value, and is surrounded by a stunning natural wonderland of unsurpassed beauty.