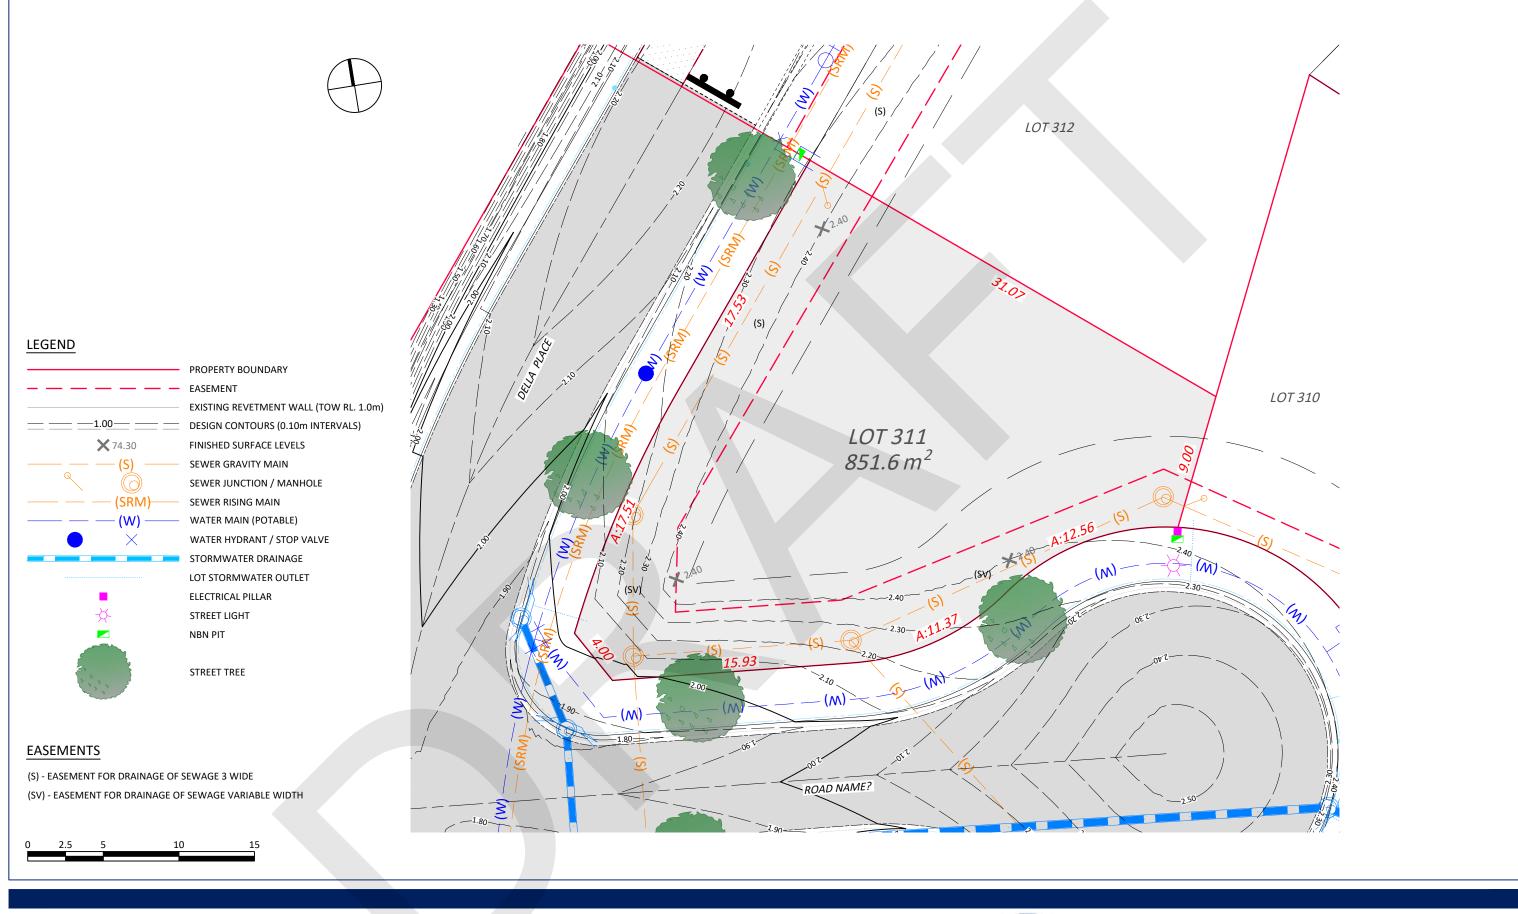

## YAMBA QUAYS

## IMPORTANT NOTE:

Boundaries shown have been taken from an unregistered plan and final dimensions and areas are subject to the issue of the Subdivision Certificate and registration of the final plan of subdivision with the LRS. Final lot dimensions should be confirmed prior to the commencement of any works. The finished surface levels and contours may vary to the design surface shown in this plan. The location of utility services shown have been derived from design plans only. The existence of any proposed easements or covenants should also be confirmed. Newton Denny Chapelle accepts no responsibility for any loss or damage suffered, however so arising, to any person or corporation who may use or rely on this plan. This drawing is not to be reproduced without the inclusion of this disclaimer.

## YAMBA QUAYS ESTATE - STAGE 3A **PROPOSED LOT 311**

CLIENT: CLARENCE PROPERTY

LOCATION: LOT 311 WITONGA DRIVE

YAMBA NSW DATE: 29.07.2022 SCALE: 1:250 @ A3

DRAWN: C.D REF: 180336-03A-SU-SA-311