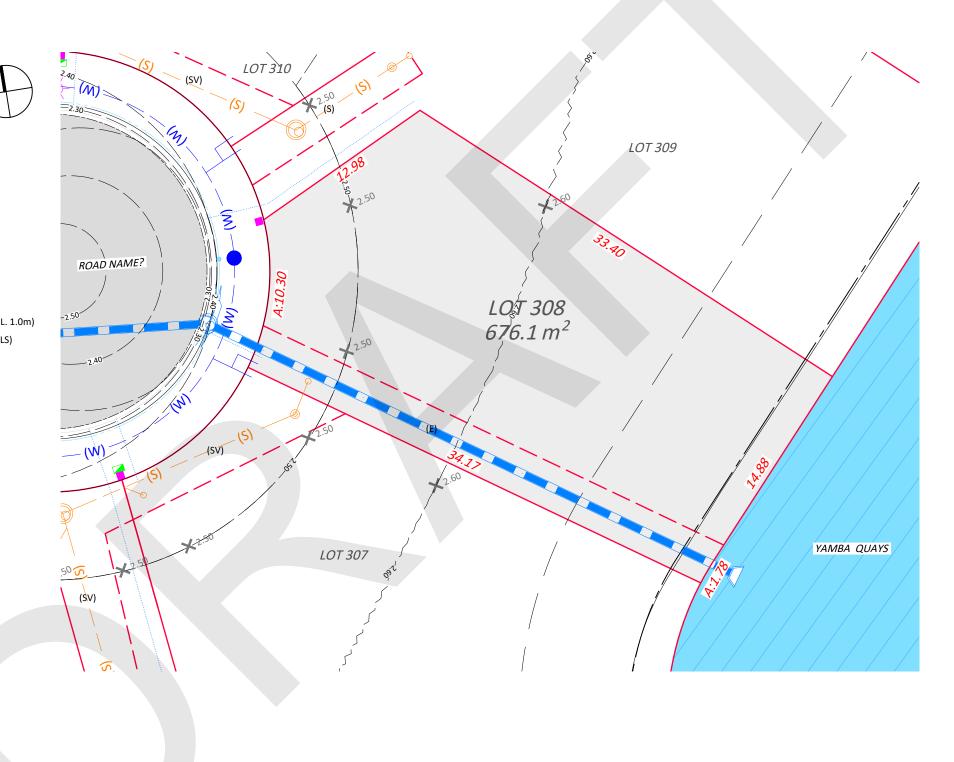

## YAMBA QUAYS ESTATE - STAGE 3A **PROPOSED LOT 308** CLIENT: CLARENCE PROPERTY LOCATION: LOT 308 WITONGA DRIVE YAMBA NSW DATE: 29.07.2022 DRAWN: C.D SCALE: 1:250 @ A3

REF: 180336-03A-SU-SA-308

## IMPORTANT NOTE:

Boundaries shown have been taken from an unregistered plan and final dimensions and areas are subject to the issue of the Subdivision Certificate and registration of the final plan of subdivision with the LRS. Final lot dimensions should be confirmed prior to the commencement of any works. The finished surface levels and contours may vary to the design surface shown in this plan. The location of utility services shown have been derived from design plans only. The existence of any proposed easements or covenants should also be confirmed. Newton Denny Chapelle accepts no responsibility for any loss or damage suffered, however so arising, to any person or corporation who may use or rely on this plan. This drawing is not to be reproduced without the inclusion of this disclaimer.