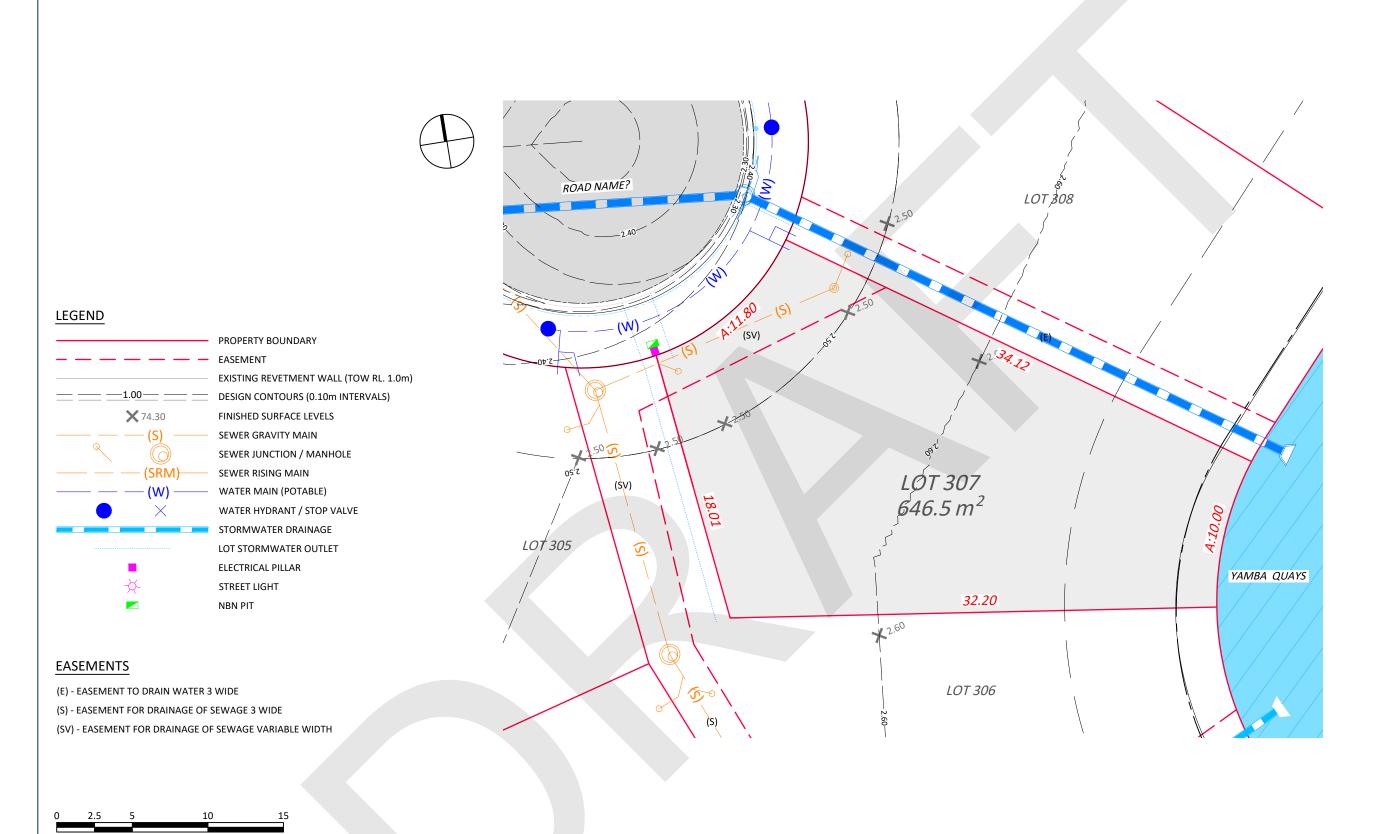

## YAMBA QUAYS

## IMPORTANT NOTE:

Boundaries shown have been taken from an unregistered plan and final dimensions and areas are subject to the issue of the Subdivision Certificate and registration of the final plan of subdivision with the LRS. Final lot dimensions should be confirmed prior to the commencement of any works. The finished surface levels and contours may vary to the design surface shown in this plan. The location of utility services shown have been derived from design plans only. The existence of any proposed easements or covenants should also be confirmed. Newton Denny Chapelle accepts no responsibility for any loss or damage suffered, however so arising, to any person or corporation who may use or rely on this plan. This drawing is not to be reproduced without the inclusion of this disclaimer.

## YAMBA QUAYS ESTATE - STAGE 3A **PROPOSED LOT 307**

CLIENT: CLARENCE PROPERTY

**LOCATION: LOT 307** WITONGA DRIVE YAMBA NSW

DATE: 29.07.2022 SCALE: 1:250 @ A3

DRAWN: C.D REF: 180336-03A-SU-SA-307