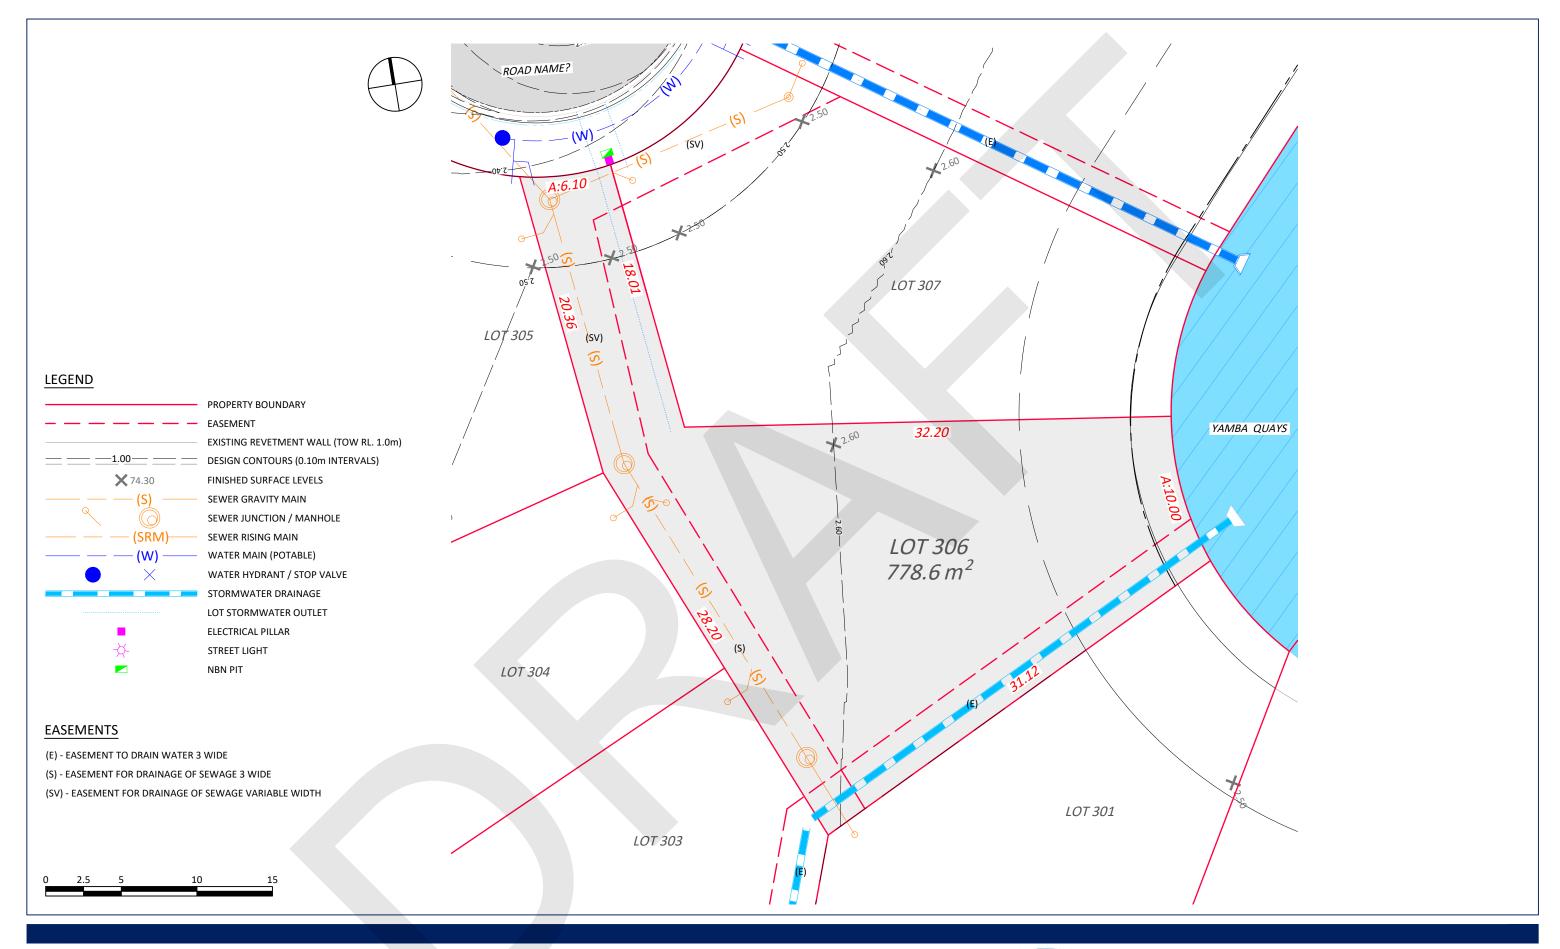

## YAMBA QUAYS

## IMPORTANT NOTE:

Boundaries shown have been taken from an unregistered plan and final dimensions and areas are subject to the issue of the Subdivision Certificate and registration of the final plan of subdivision with the LRS. Final lot dimensions should be confirmed prior to the commencement of any works. The finished surface levels and contours may vary to the design surface shown in this plan. The location of utility services shown have been derived from design plans only. The existence of any proposed easements or covenants should also be confirmed. Newton Denny Chapelle accepts no responsibility for any loss or damage suffered, however so arising, to any person or corporation who may use or rely on this plan. This drawing is not to be reproduced without the inclusion of this disclaimer.

## YAMBA QUAYS ESTATE - STAGE 3A **PROPOSED LOT 306**

CLIENT: CLARENCE PROPERTY

LOCATION: LOT 306 WITONGA DRIVE YAMBA NSW

DATE: 29.07.2022 DRAWN: C.D SCALE: 1:250 @ A3 REF: 180336-03A-SU-SA-306