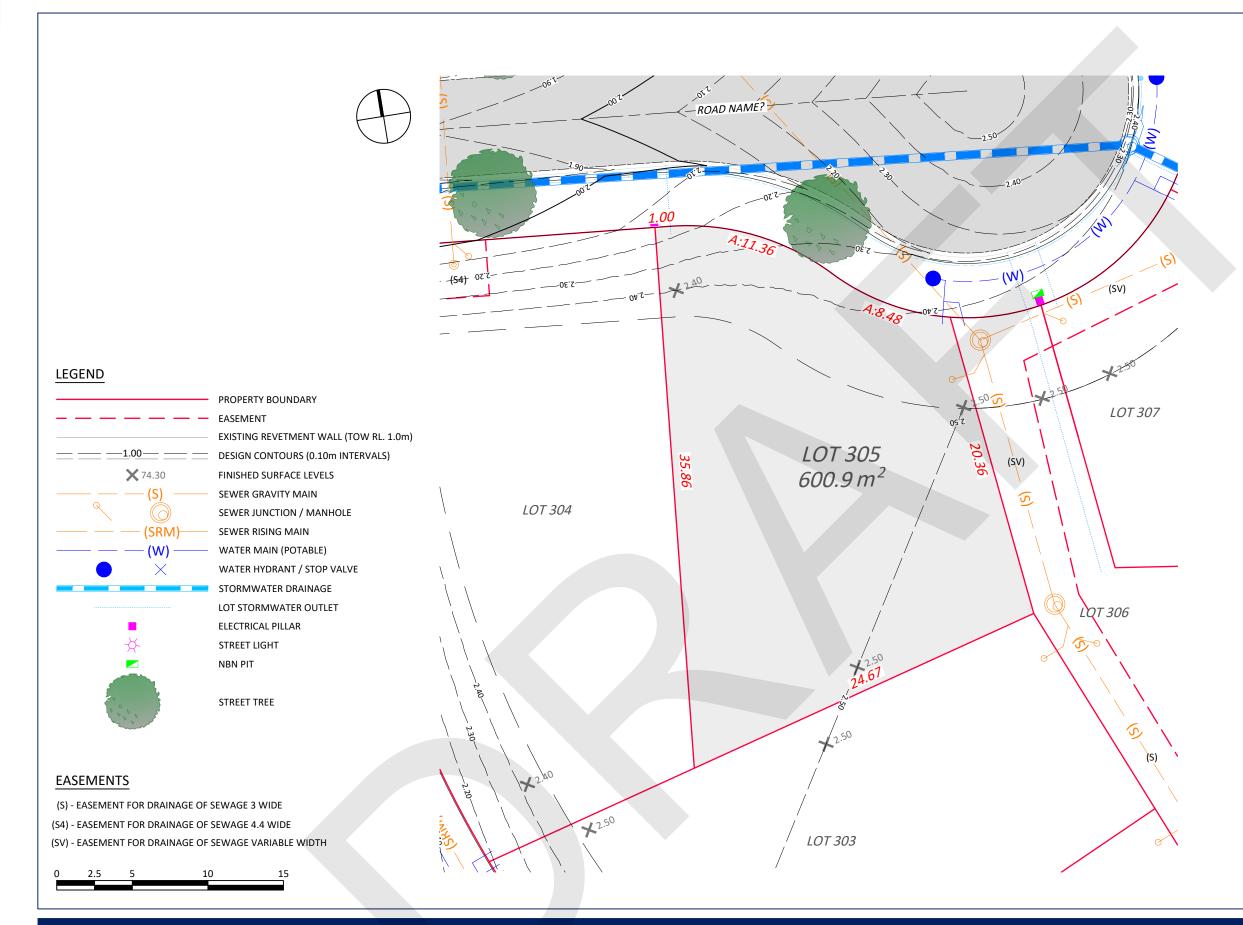

## IMPORTANT NOTE:

YAMBA QUAYS

Boundaries shown have been taken from an unregistered plan and final dimensions and areas are subject to the issue of the Subdivision Certificate and registration of the final plan of subdivision with the LRS. Final lot dimensions should be confirmed prior to the commencement of any works. The finished surface levels and contours may vary to the design surface shown in this plan. The location of utility services shown have been derived from design plans only. The existence of any proposed easements or covenants should also be confirmed. Newton Denny Chapelle accepts no responsibility for any loss or damage suffered, however so arising, to any person or corporation who may use or rely on this plan. This drawing is not to be reproduced without the inclusion of this disclaimer.

## YAMBA QUAYS ESTATE - STAGE 3A PROPOSED LOT 305

CLIENT: CLARENCE PROPERTY LOCATION: LOT 305

WITONGA DRIVE YAMBA NSW

DATE: 29.07.2022 SCALE: 1:250 @ A3 DRAWN: C.D REF: 180336-03A-SU-SA-305