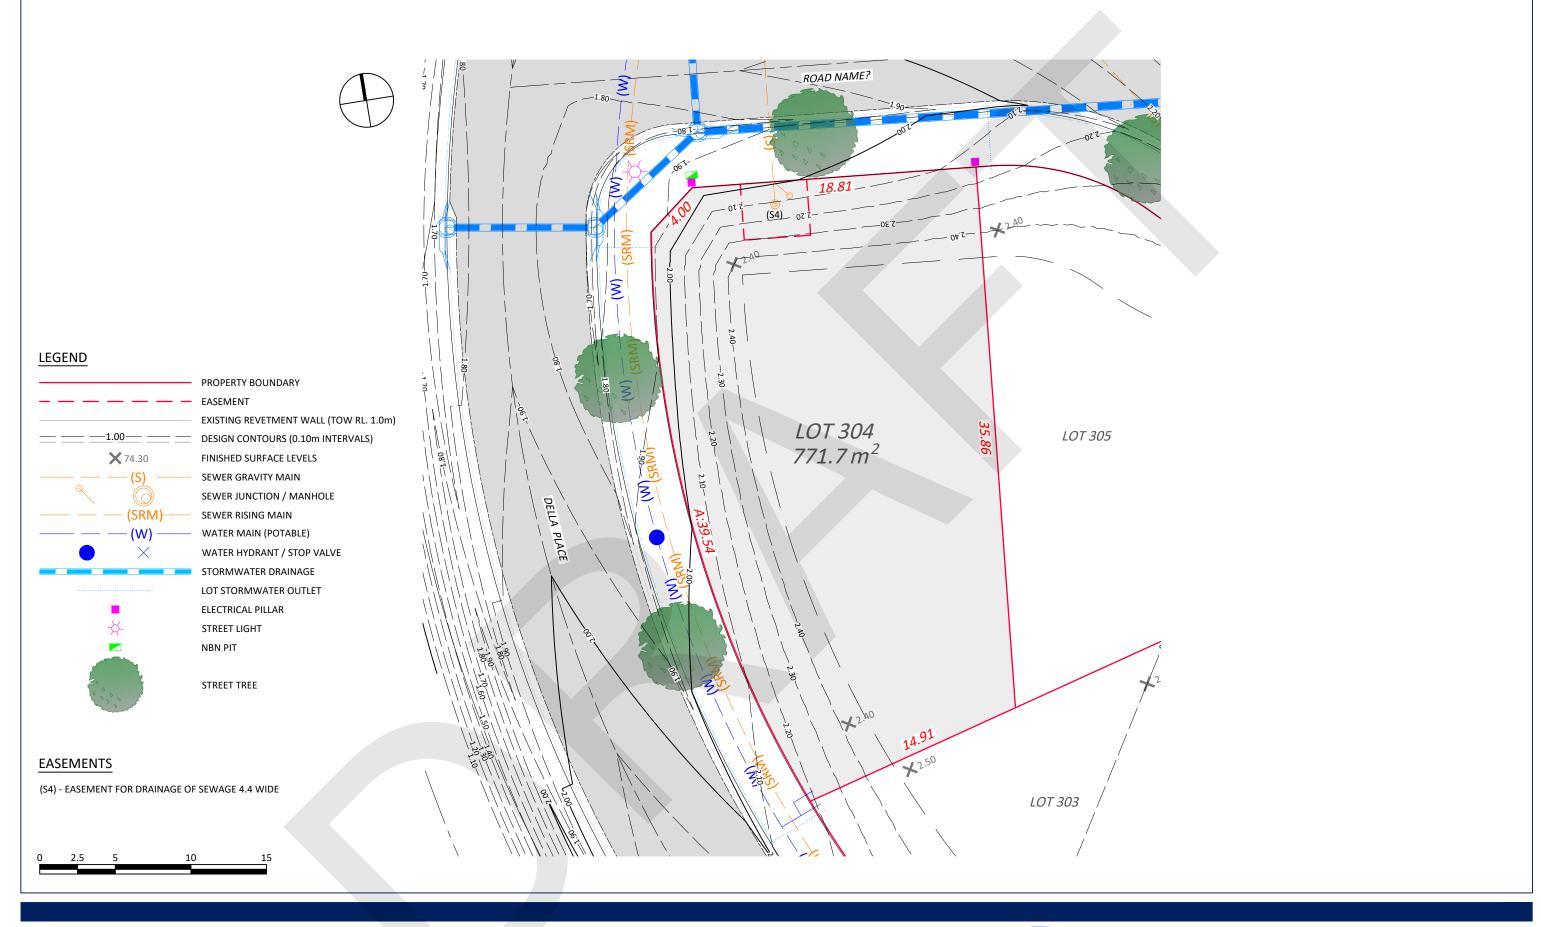

## YAMBA QUAYS

## IMPORTANT NOTE:

Boundaries shown have been taken from an unregistered plan and final dimensions and areas are subject to the issue of the Subdivision Certificate and registration of the final plan of subdivision with the LRS. Final lot dimensions should be confirmed prior to the commencement of any works. The finished surface levels and contours may vary to the design surface shown in this plan. The location of utility services shown have been derived from design plans only. The existence of any proposed easements or covenants should also be confirmed. Newton Denny Chapelle accepts no responsibility for any loss or damage suffered, however so arising, to any person or corporation who may use or rely on this plan. This drawing is not to be reproduced without the inclusion of this disclaimer.

## YAMBA QUAYS ESTATE - STAGE 3A **PROPOSED LOT 304**

CLIENT: CLARENCE PROPERTY

LOCATION: LOT 304 WITONGA DRIVE YAMBA NSW

DATE: 29.07.2022 DRAWN: C.D SCALE: 1:250 @ A3

REF: 180336-03A-SU-SA-304