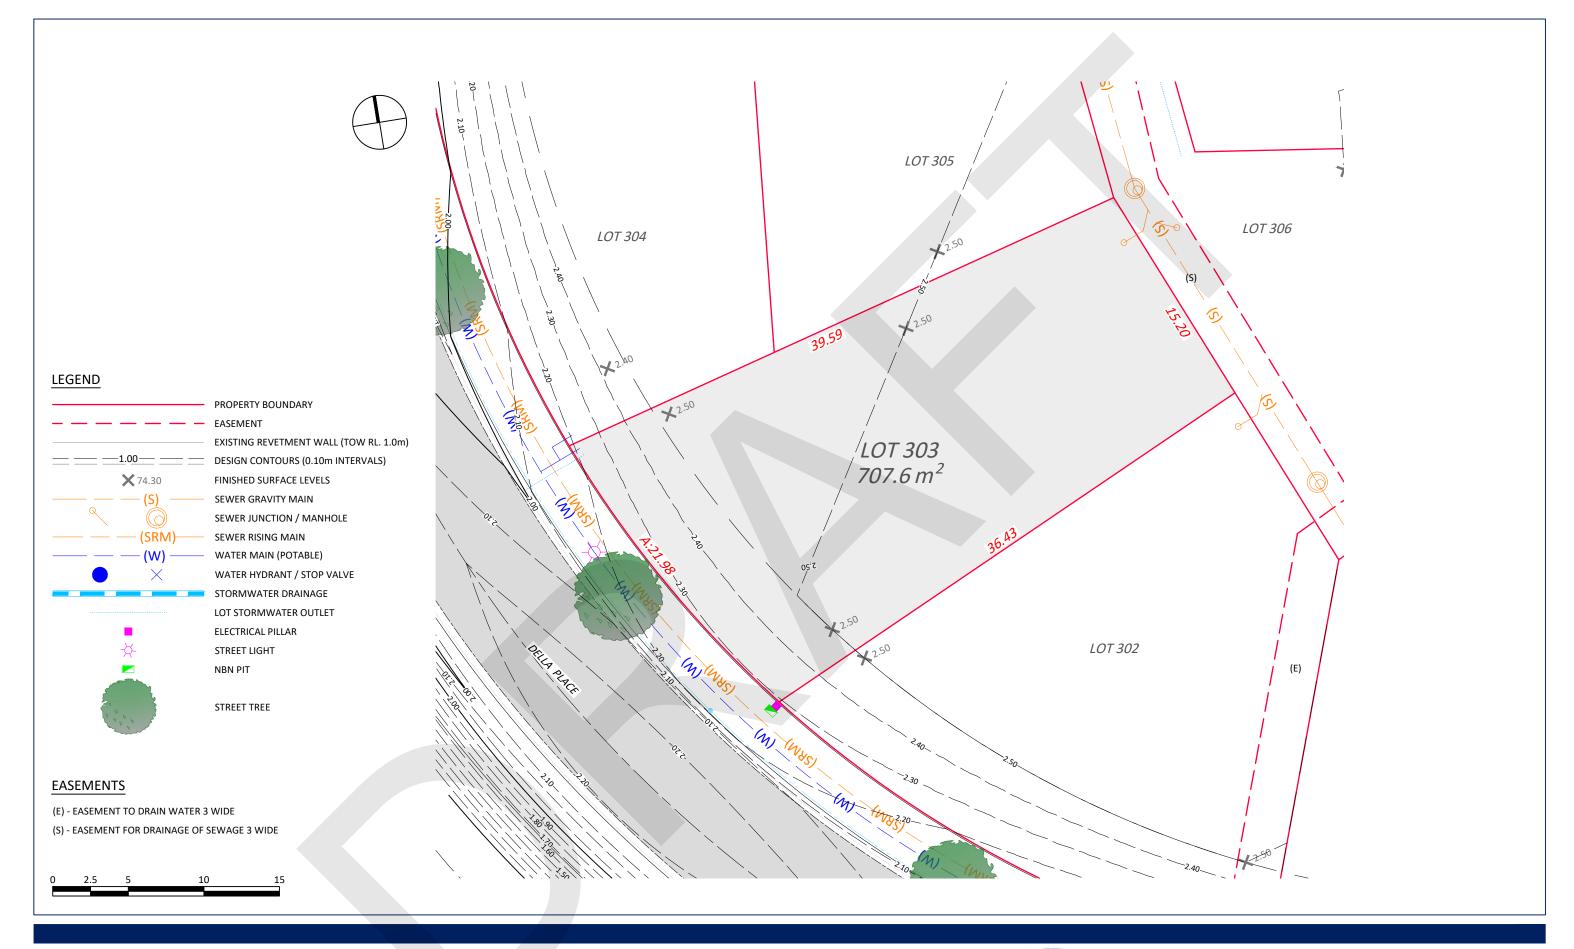

## YAMBA QUAYS

### IMPORTANT NOTE:

Boundaries shown have been taken from an unregistered plan and final dimensions and areas are subject to the issue of the Subdivision Certificate and registration of the final plan of subdivision with the LRS. Final lot dimensions should be confirmed prior to the commencement of any works. The finished surface levels and contours may vary to the design surface shown in this plan. The location of utility services shown have been derived from design plans only. The existence of any proposed easements or covenants should also be confirmed. Newton Denny Chapelle accepts no responsibility for any loss or damage suffered, however so arising, to any person or corporation who may use or rely on this plan. This drawing is not to be reproduced without the inclusion of this disclaimer.

## YAMBA QUAYS ESTATE - STAGE 3A **PROPOSED LOT 303**

CLIENT: CLARENCE PROPERTY

LOCATION: LOT 303 WITONGA DRIVE

YAMBA NSW DATE: 29.07.2022 SCALE: 1:250 @ A3

DRAWN: C.D REF: 180336-03A-SU-SA-303