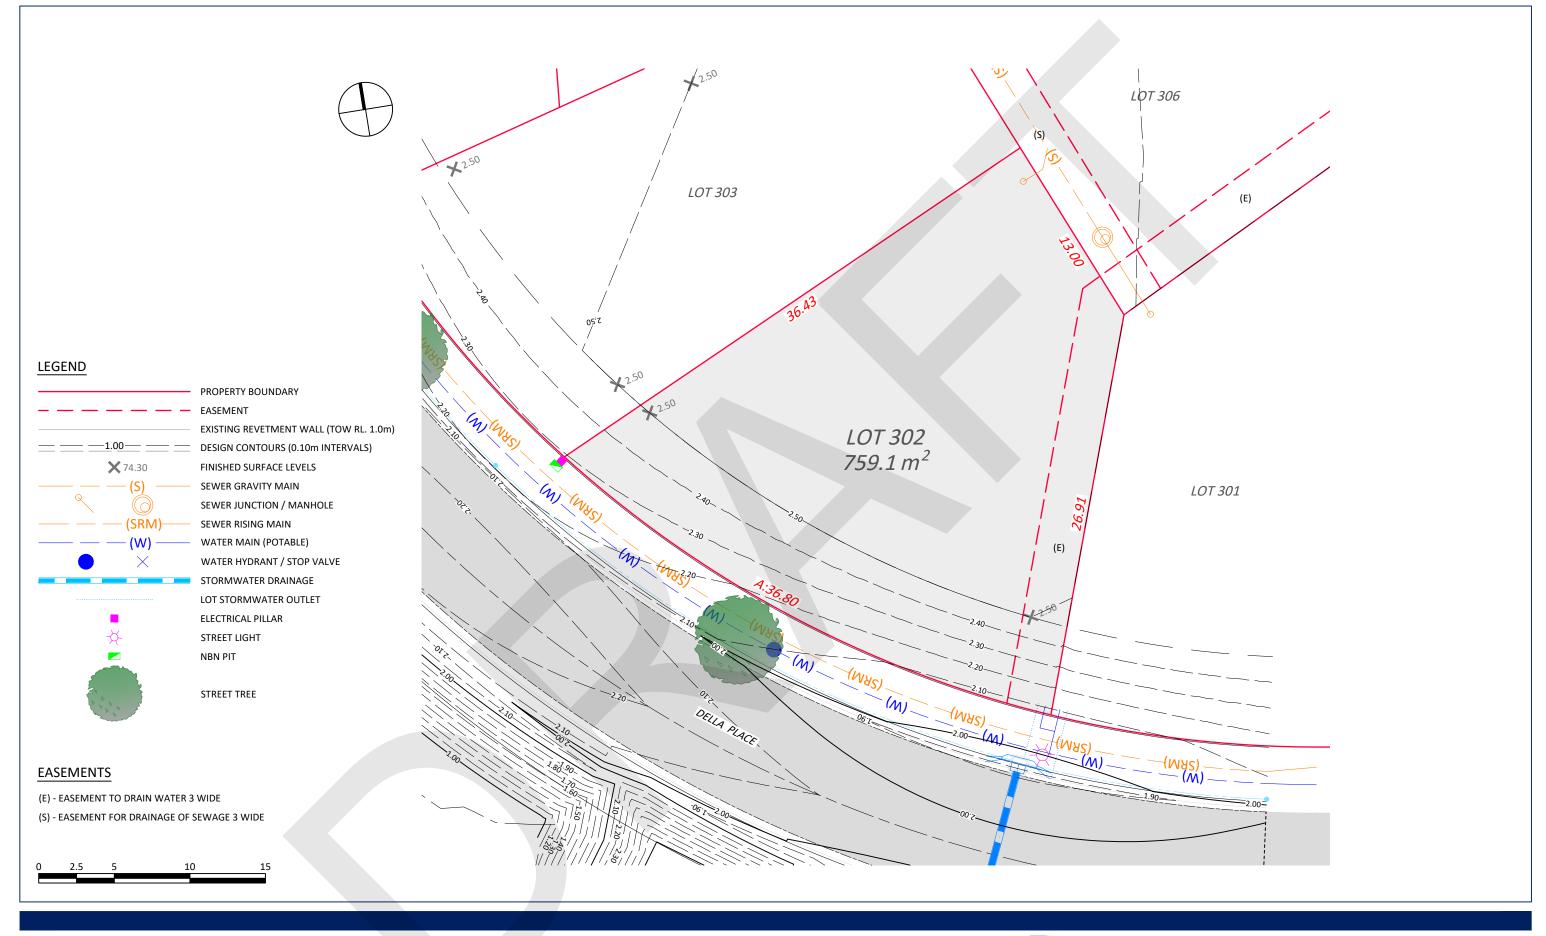

## YAMBA QUAYS

## IMPORTANT NOTE:

Boundaries shown have been taken from an unregistered plan and final dimensions and areas are subject to the issue of the Subdivision Certificate and registration of the final plan of subdivision with the LRS. Final lot dimensions should be confirmed prior to the commencement of any works. The finished surface levels and contours may vary to the design surface shown in this plan. The location of utility services shown have been derived from design plans only. The existence of any proposed easements or covenants should also be confirmed. Newton Denny Chapelle accepts no responsibility for any loss or damage suffered, however so arising, to any person or corporation who may use or rely on this plan. This drawing is not to be reproduced without the inclusion of this disclaimer.

## YAMBA QUAYS ESTATE - STAGE 3A PROPOSED LOT 302

CLIENT: CLARENCE PROPERTY

LOCATION: LOT 302 WITONGA DRIVE

YAMBA NSW DATE: 29.07.2022

SCALE: 1:250 @ A3

DRAWN: C.D REF: 180336-03A-SU-SA-302