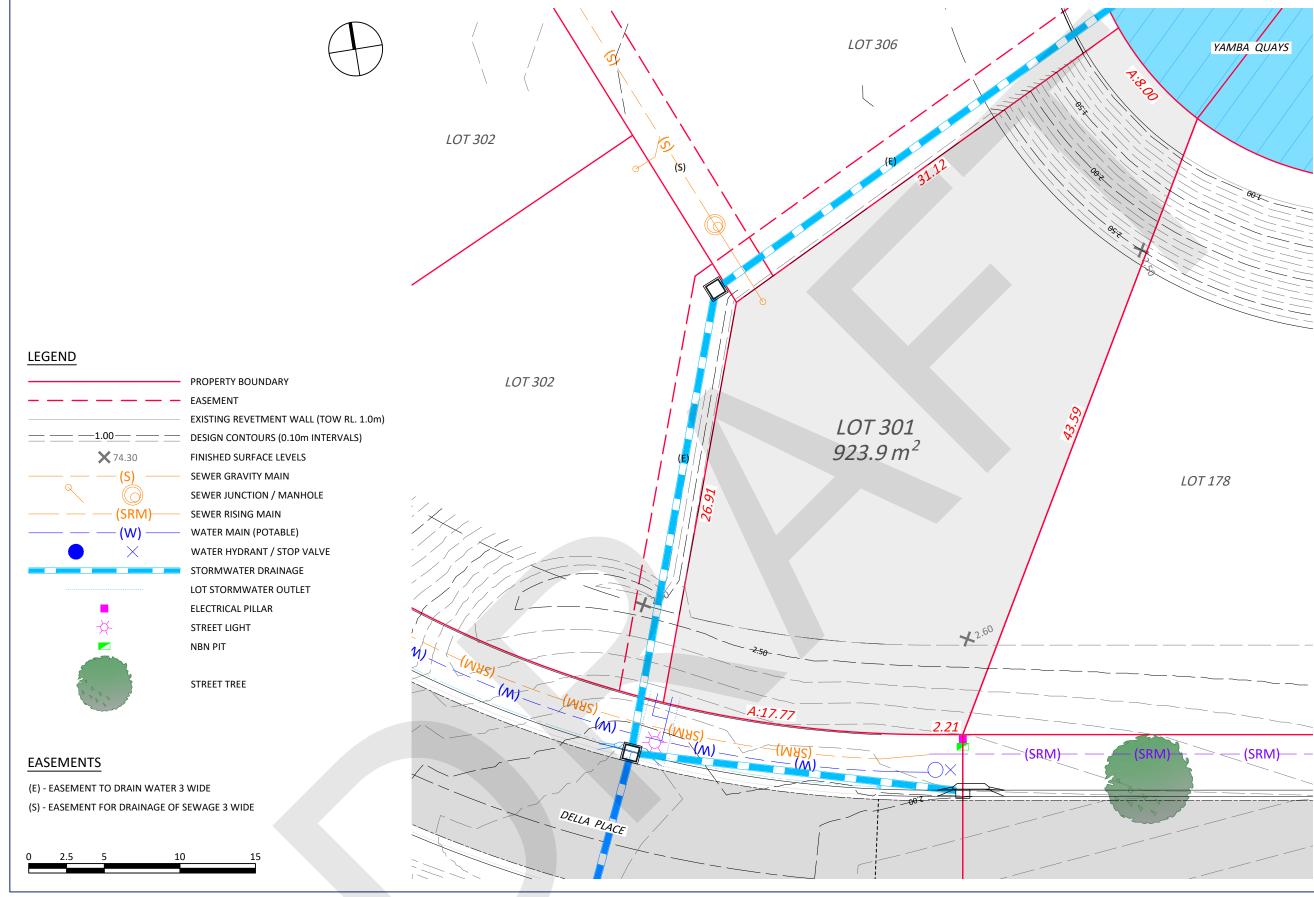

## IMPORTANT NOTE:

Boundaries shown have been taken from an unregistered plan and final dimensions and areas are subject to the issue of the Subdivision Certificate and registration of the final plan of subdivision with the LRS. Final lot dimensions should be confirmed prior to the commencement of any works. The finished surface levels and contours may vary to the design surface shown in this plan. The location of utility services shown have been derived from design plans only. The existence of any proposed easements or covenants should also be confirmed. Newton Denny Chapelle accepts no responsibility for any loss or damage suffered, however so arising, to any person or corporation who may use or rely on this plan. This drawing is not to be reproduced without the inclusion of this disclaimer.

## YAMBA QUAYS ESTATE - STAGE 3A **PROPOSED LOT 155**

CLIENT: CLARENCE PROPERTY LOCATION: LOT 301

WITONGA DRIVE YAMBA NSW

DATE: 29.07.2022 SCALE: 1:250 @ A3

DRAWN: C.D REF: 180336-03A-SU-SA-301