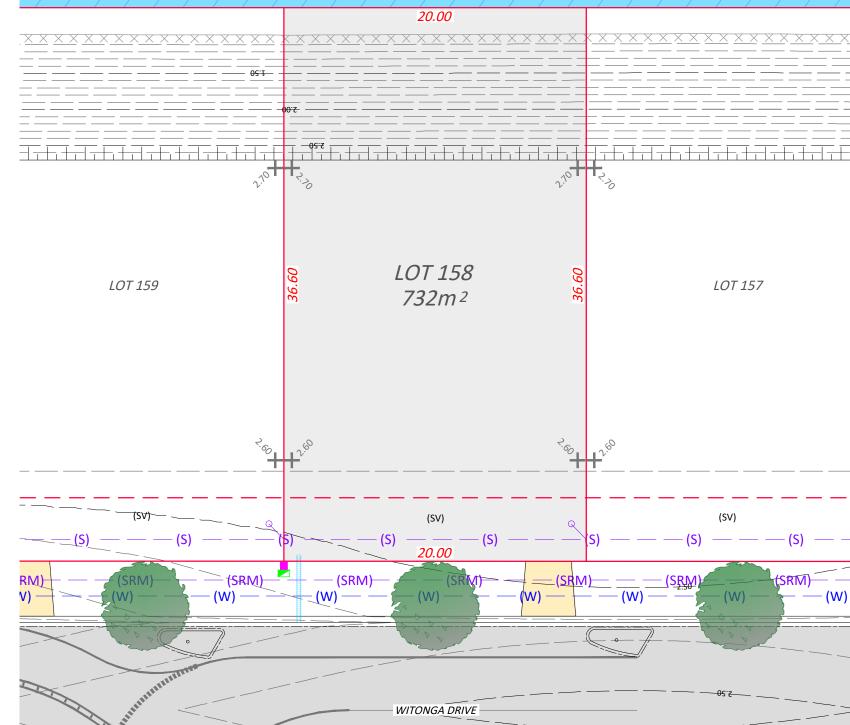

· (S)

 $(\bigcirc)$ (SRM)

(W)

CLIENT: CLARENCE PROPERTY LOCATION: LOT 158

WITONGA DRIVE YAMBA NSW

DATE: 20.11.2020 SCALE: 1:250 @ A3

(W)

DRIVEWAY CROSSOVER