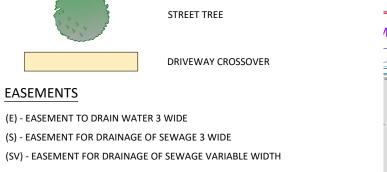

NBB

EASEMENTS

(E) - EASEMENT TO DRAIN WATER 3 WIDE

(S) - EASEMENT FOR DRAINAGE OF SEWAGE 3 WIDE

(SV) - EASEMENT FOR DRAINAGE OF SEWAGE VARIABLE WIDTH

PROPERTY BOUNDARY EASEMENT EXISTING REVETMENT WALL (TOW RL. 1.0m) DESIGN CONTOURS (0.10m INTERVALS) FINISHED SURFACE LEVELS SEWER GRAVITY MAIN SEWER JUNCTION / MANHOLE SEWER RISING MAIN WATER MAIN (POTABLE) WATER HYDRANT / STOP VALVE STORMWATER DRAINAGE LOT STORMWATER OUTLET ELECTRICAL PILLAR STREET LIGHT NBN PIT STREET TREE

Newton Denny Chapelle Surveyors Planners Engineers Email: office@ndc.com.au 31 Carrington Street | Lismore | NSW | 2480 Phone: 02 6622 1011 ABN: 86 220 045 469

(E) - EASEMENT TO DRAIN WATER 3 WIDE

(S) - EASEMENT FOR DRAINAGE OF SEWAGE 3 WIDE

(SV) - EASEMENT FOR DRAINAGE OF SEWAGE VARIABLE WIDTH

EASEMENTS

PROPERTY BOUNDARY EASEMENT EXISTING REVETMENT WALL (TOW RL. 1.0m) DESIGN CONTOURS (0.10m INTERVALS) FINISHED SURFACE LEVELS SEWER GRAVITY MAIN SEWER JUNCTION / MANHOLE SEWER RISING MAIN WATER MAIN (POTABLE) WATER HYDRANT / STOP VALVE STORMWATER DRAINAGE LOT STORMWATER OUTLET ELECTRICAL PILLAR STREET LIGHT NBN PIT STREET TREE