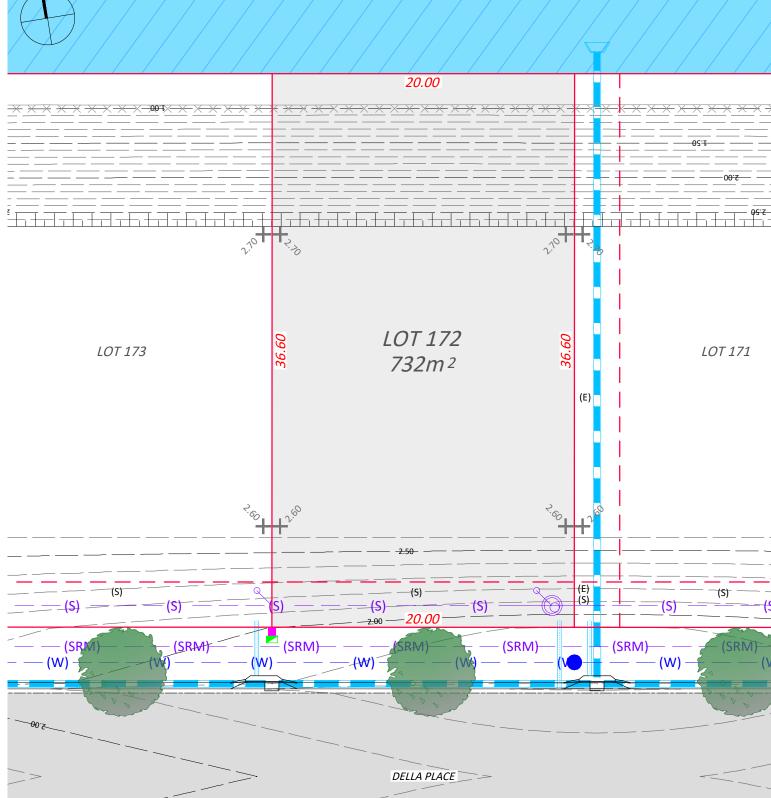

\_\_\_\_  $\times \times \times$ EXISTING REVETMENT WALL (TOW RL. 1.0m) DESIGN CONTOURS (0.10m INTERVALS)

CLIENT: CLARENCE PROPERTY

LOCATION: LOT 172 DELLA PLACE YAMBA NSW

DATE: 20.11.2020 SCALE: 1:250 @ A3

PROPERTY BOUNDARY

CLIENT: CLARENCE PROPERTY

LOCATION: LOT 171 DELLA PLACE YAMBA NSW

DATE: 20.11.2020 SCALE: 1:250 @ A3

2.00