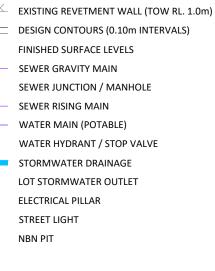

## EXISTING REVETMENT WALL (TOW RL. 1.0m) DESIGN CONTOURS (0.10m INTERVALS) FINISHED SURFACE LEVELS SEWER GRAVITY MAIN SEWER JUNCTION / MANHOLE SEWER RISING MAIN

CLIENT: CLARENCE PROPERTY LOCATION: LOT 157