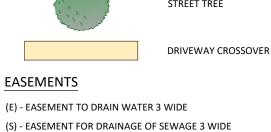

STREET TREE

ELECTRICAL PILLAR STREET LIGHT NBN PIT

PROPERTY BOUNDARY

EASEMENT

\_\_\_\_

 $\times$   $\times$   $\times$   $\times$   $\times$   $\times$   $\times$ 

-1.00----

**X** 74.30

NBB

EASEMENTS

(E) - EASEMENT TO DRAIN WATER 3 WIDE

(S) - EASEMENT FOR DRAINAGE OF SEWAGE 3 WIDE

(SV) - EASEMENT FOR DRAINAGE OF SEWAGE VARIABLE WIDTH

PROPERTY BOUNDARY EASEMENT EXISTING REVETMENT WALL (TOW RL. 1.0m) DESIGN CONTOURS (0.10m INTERVALS) FINISHED SURFACE LEVELS SEWER GRAVITY MAIN SEWER JUNCTION / MANHOLE SEWER RISING MAIN WATER MAIN (POTABLE) WATER HYDRANT / STOP VALVE STORMWATER DRAINAGE LOT STORMWATER OUTLET ELECTRICAL PILLAR STREET LIGHT NBN PIT STREET TREE