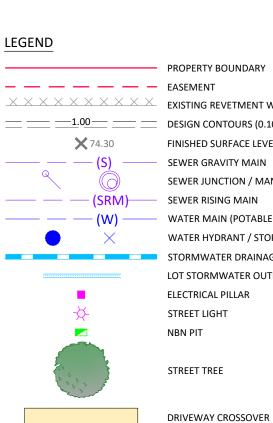

STREET TREE

ELECTRICAL PILLAR STREET LIGHT NBN PIT

PROPERTY BOUNDARY

EASEMENT

\_\_\_\_

 $\times$   $\times$   $\times$   $\times$   $\times$   $\times$   $\times$ 

-1.00----

**X** 74.30

NBB

EASEMENTS

(E) - EASEMENT TO DRAIN WATER 3 WIDE

(S) - EASEMENT FOR DRAINAGE OF SEWAGE 3 WIDE

(SV) - EASEMENT FOR DRAINAGE OF SEWAGE VARIABLE WIDTH

PROPERTY BOUNDARY EASEMENT EXISTING REVETMENT WALL (TOW RL. 1.0m) DESIGN CONTOURS (0.10m INTERVALS) FINISHED SURFACE LEVELS SEWER GRAVITY MAIN SEWER JUNCTION / MANHOLE SEWER RISING MAIN WATER MAIN (POTABLE) WATER HYDRANT / STOP VALVE STORMWATER DRAINAGE LOT STORMWATER OUTLET ELECTRICAL PILLAR STREET LIGHT NBN PIT STREET TREE

(SV) - EASEMENT FOR DRAINAGE OF SEWAGE VARIABLE WIDTH

EASEMENTS

PROPERTY BOUNDARY EASEMENT EXISTING REVETMENT WALL (TOW RL. 1.0m) DESIGN CONTOURS (0.10m INTERVALS) FINISHED SURFACE LEVELS SEWER GRAVITY MAIN SEWER JUNCTION / MANHOLE SEWER RISING MAIN WATER MAIN (POTABLE) WATER HYDRANT / STOP VALVE STORMWATER DRAINAGE LOT STORMWATER OUTLET ELECTRICAL PILLAR STREET LIGHT NBN PIT STREET TREE

### EASEMENT EXISTING REVETMENT WALL (TOW RL. 1.0m) DESIGN CONTOURS (0.10m INTERVALS) FINISHED SURFACE LEVELS SEWER GRAVITY MAIN SEWER JUNCTION / MANHOLE SEWER RISING MAIN WATER MAIN (POTABLE) WATER HYDRANT / STOP VALVE STORMWATER DRAINAGE LOT STORMWATER OUTLET ELECTRICAL PILLAR STREET LIGHT NBN PIT

### PROPERTY BOUNDARY EASEMENT FINISHED SURFACE LEVELS SEWER GRAVITY MAIN SEWER JUNCTION / MANHOLE SEWER RISING MAIN WATER MAIN (POTABLE) WATER HYDRANT / STOP VALVE STORMWATER DRAINAGE LOT STORMWATER OUTLET ELECTRICAL PILLAR STREET LIGHT NBN PIT STREET TREE