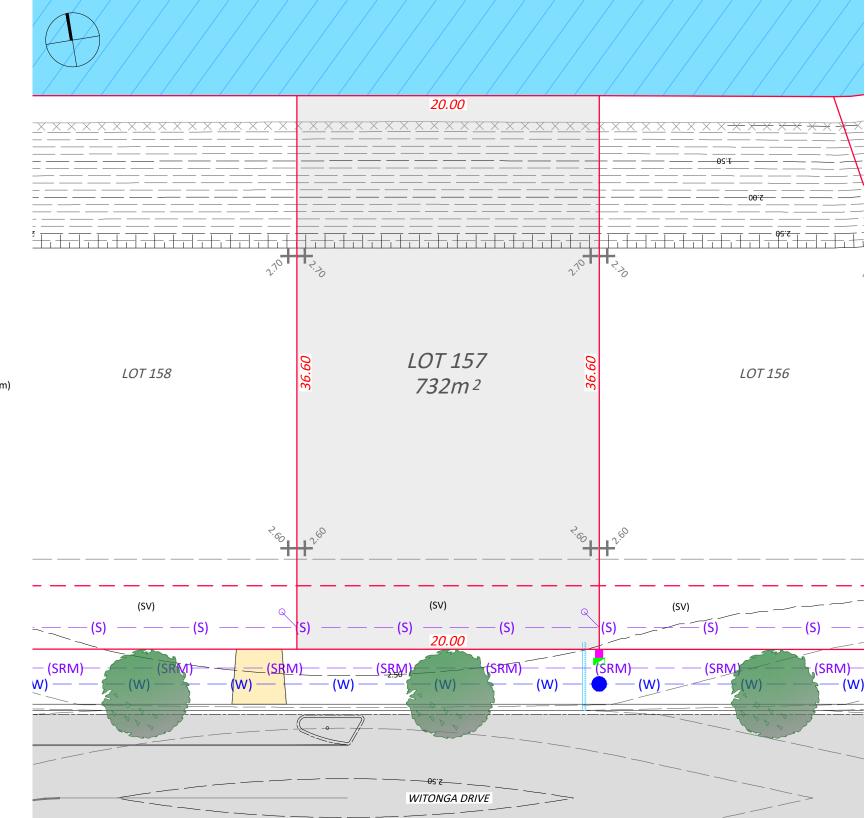

## EXISTING REVETMENT WALL (TOW RL. 1.0m) DESIGN CONTOURS (0.10m INTERVALS) FINISHED SURFACE LEVELS SEWER GRAVITY MAIN SEWER JUNCTION / MANHOLE SEWER RISING MAIN

CLIENT: CLARENCE PROPERTY LOCATION: LOT 157

WITONGA DRIVE YAMBA NSW

DATE: 20.11.2020 SCALE: 1:250 @ A3

NBB

EASEMENTS

(E) - EASEMENT TO DRAIN WATER 3 WIDE

(S) - EASEMENT FOR DRAINAGE OF SEWAGE 3 WIDE

(SV) - EASEMENT FOR DRAINAGE OF SEWAGE VARIABLE WIDTH

PROPERTY BOUNDARY EASEMENT EXISTING REVETMENT WALL (TOW RL. 1.0m) DESIGN CONTOURS (0.10m INTERVALS) FINISHED SURFACE LEVELS SEWER GRAVITY MAIN SEWER JUNCTION / MANHOLE SEWER RISING MAIN WATER MAIN (POTABLE) WATER HYDRANT / STOP VALVE STORMWATER DRAINAGE LOT STORMWATER OUTLET ELECTRICAL PILLAR STREET LIGHT NBN PIT STREET TREE

(SV) - EASEMENT FOR DRAINAGE OF SEWAGE VARIABLE WIDTH

EASEMENTS

PROPERTY BOUNDARY EASEMENT EXISTING REVETMENT WALL (TOW RL. 1.0m) DESIGN CONTOURS (0.10m INTERVALS) FINISHED SURFACE LEVELS SEWER GRAVITY MAIN SEWER JUNCTION / MANHOLE SEWER RISING MAIN WATER MAIN (POTABLE) WATER HYDRANT / STOP VALVE STORMWATER DRAINAGE LOT STORMWATER OUTLET ELECTRICAL PILLAR STREET LIGHT NBN PIT STREET TREE