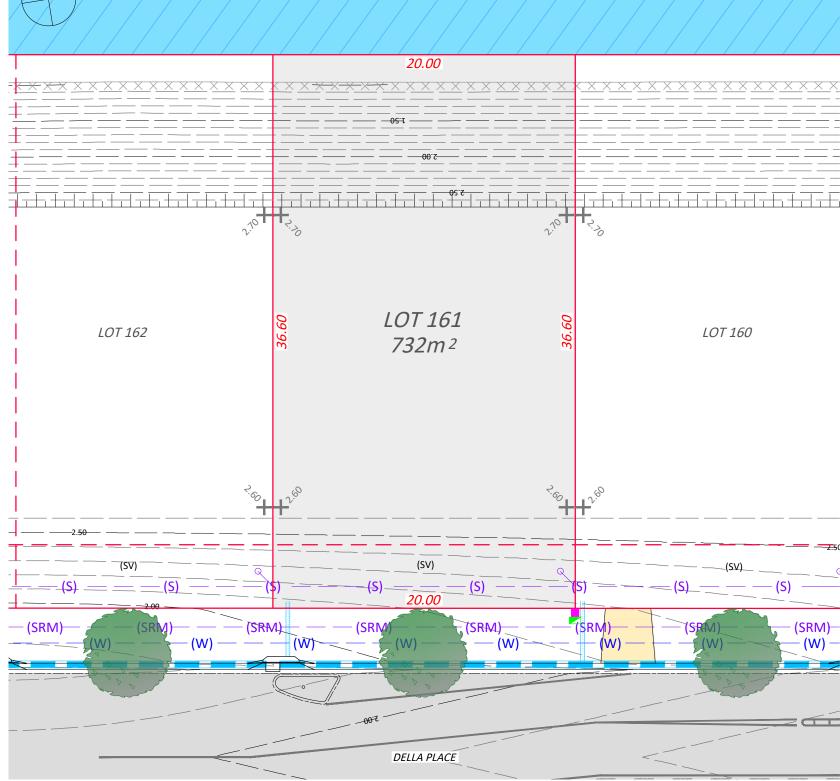

### LEGEND

(S)

(SRM)-

· (W) ·

CLIENT: CLARENCE PROPERTY

LOCATION: LOT 161 DELLA PLACE YAMBA NSW DATE: 20.11.2020

SCALE: 1:250 @ A3