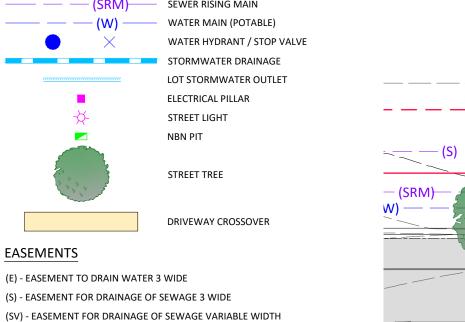

STREET TREE

ELECTRICAL PILLAR STREET LIGHT NBN PIT

PROPERTY BOUNDARY

EASEMENT

\_\_\_\_

 $\times$   $\times$   $\times$   $\times$   $\times$   $\times$   $\times$ 

-1.00----

**X** 74.30

NBB

EASEMENTS

(E) - EASEMENT TO DRAIN WATER 3 WIDE

(S) - EASEMENT FOR DRAINAGE OF SEWAGE 3 WIDE

(SV) - EASEMENT FOR DRAINAGE OF SEWAGE VARIABLE WIDTH

PROPERTY BOUNDARY EASEMENT EXISTING REVETMENT WALL (TOW RL. 1.0m) DESIGN CONTOURS (0.10m INTERVALS) FINISHED SURFACE LEVELS SEWER GRAVITY MAIN SEWER JUNCTION / MANHOLE SEWER RISING MAIN WATER MAIN (POTABLE) WATER HYDRANT / STOP VALVE STORMWATER DRAINAGE LOT STORMWATER OUTLET ELECTRICAL PILLAR STREET LIGHT NBN PIT STREET TREE