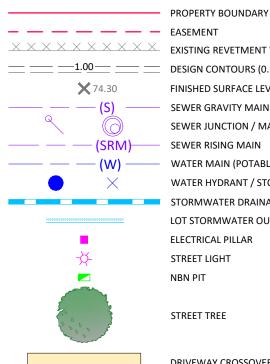

## EXISTING REVETMENT WALL (TOW RL. 1.0m) DESIGN CONTOURS (0.10m INTERVALS) FINISHED SURFACE LEVELS SEWER GRAVITY MAIN SEWER JUNCTION / MANHOLE SEWER RISING MAIN

CLIENT: CLARENCE PROPERTY LOCATION: LOT 157

STREET TREE

ELECTRICAL PILLAR STREET LIGHT NBN PIT

PROPERTY BOUNDARY

EASEMENT

\_\_\_\_

 $\times$   $\times$   $\times$   $\times$   $\times$   $\times$   $\times$ 

-1.00----

**X** 74.30

NBB

EASEMENTS

(E) - EASEMENT TO DRAIN WATER 3 WIDE

(S) - EASEMENT FOR DRAINAGE OF SEWAGE 3 WIDE

(SV) - EASEMENT FOR DRAINAGE OF SEWAGE VARIABLE WIDTH

PROPERTY BOUNDARY EASEMENT EXISTING REVETMENT WALL (TOW RL. 1.0m) DESIGN CONTOURS (0.10m INTERVALS) FINISHED SURFACE LEVELS SEWER GRAVITY MAIN SEWER JUNCTION / MANHOLE SEWER RISING MAIN WATER MAIN (POTABLE) WATER HYDRANT / STOP VALVE STORMWATER DRAINAGE LOT STORMWATER OUTLET ELECTRICAL PILLAR STREET LIGHT NBN PIT STREET TREE

(SV) - EASEMENT FOR DRAINAGE OF SEWAGE VARIABLE WIDTH

EASEMENTS

PROPERTY BOUNDARY EASEMENT EXISTING REVETMENT WALL (TOW RL. 1.0m) DESIGN CONTOURS (0.10m INTERVALS) FINISHED SURFACE LEVELS SEWER GRAVITY MAIN SEWER JUNCTION / MANHOLE SEWER RISING MAIN WATER MAIN (POTABLE) WATER HYDRANT / STOP VALVE STORMWATER DRAINAGE LOT STORMWATER OUTLET ELECTRICAL PILLAR STREET LIGHT NBN PIT STREET TREE

### EASEMENT EXISTING REVETMENT WALL (TOW RL. 1.0m) DESIGN CONTOURS (0.10m INTERVALS) FINISHED SURFACE LEVELS SEWER GRAVITY MAIN SEWER JUNCTION / MANHOLE SEWER RISING MAIN WATER MAIN (POTABLE) WATER HYDRANT / STOP VALVE STORMWATER DRAINAGE LOT STORMWATER OUTLET ELECTRICAL PILLAR STREET LIGHT NBN PIT

### PROPERTY BOUNDARY EASEMENT FINISHED SURFACE LEVELS SEWER GRAVITY MAIN SEWER JUNCTION / MANHOLE SEWER RISING MAIN WATER MAIN (POTABLE) WATER HYDRANT / STOP VALVE STORMWATER DRAINAGE LOT STORMWATER OUTLET ELECTRICAL PILLAR STREET LIGHT NBN PIT STREET TREE