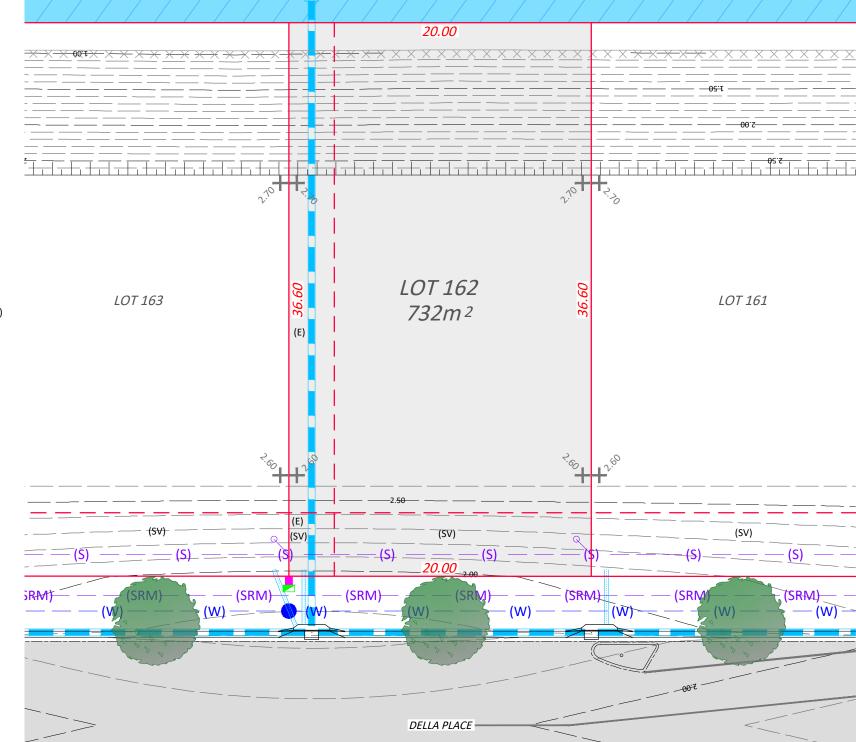

(SV) - EASEMENT FOR DRAINAGE OF SEWAGE VARIABLE WIDTH

EASEMENTS

PROPERTY BOUNDARY EASEMENT EXISTING REVETMENT WALL (TOW RL. 1.0m) DESIGN CONTOURS (0.10m INTERVALS) FINISHED SURFACE LEVELS SEWER GRAVITY MAIN SEWER JUNCTION / MANHOLE SEWER RISING MAIN WATER MAIN (POTABLE) WATER HYDRANT / STOP VALVE STORMWATER DRAINAGE LOT STORMWATER OUTLET ELECTRICAL PILLAR STREET LIGHT NBN PIT STREET TREE

CLIENT: CLARENCE PROPERTY

LOCATION: LOT 162 DELLA PLACE YAMBA NSW

DATE: 20.11.2020 SCALE: 1:250 @ A3

(W)