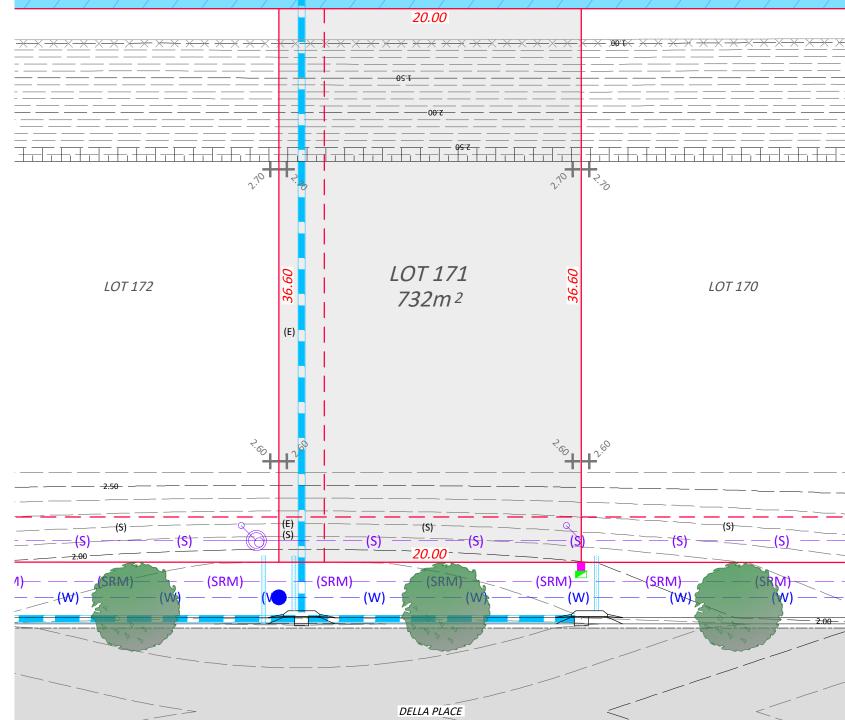

### EASEMENT EXISTING REVETMENT WALL (TOW RL. 1.0m) DESIGN CONTOURS (0.10m INTERVALS) FINISHED SURFACE LEVELS SEWER GRAVITY MAIN SEWER JUNCTION / MANHOLE SEWER RISING MAIN WATER MAIN (POTABLE) WATER HYDRANT / STOP VALVE STORMWATER DRAINAGE LOT STORMWATER OUTLET ELECTRICAL PILLAR STREET LIGHT NBN PIT

PROPERTY BOUNDARY

CLIENT: CLARENCE PROPERTY

LOCATION: LOT 171 DELLA PLACE YAMBA NSW

DATE: 20.11.2020 SCALE: 1:250 @ A3

2.00