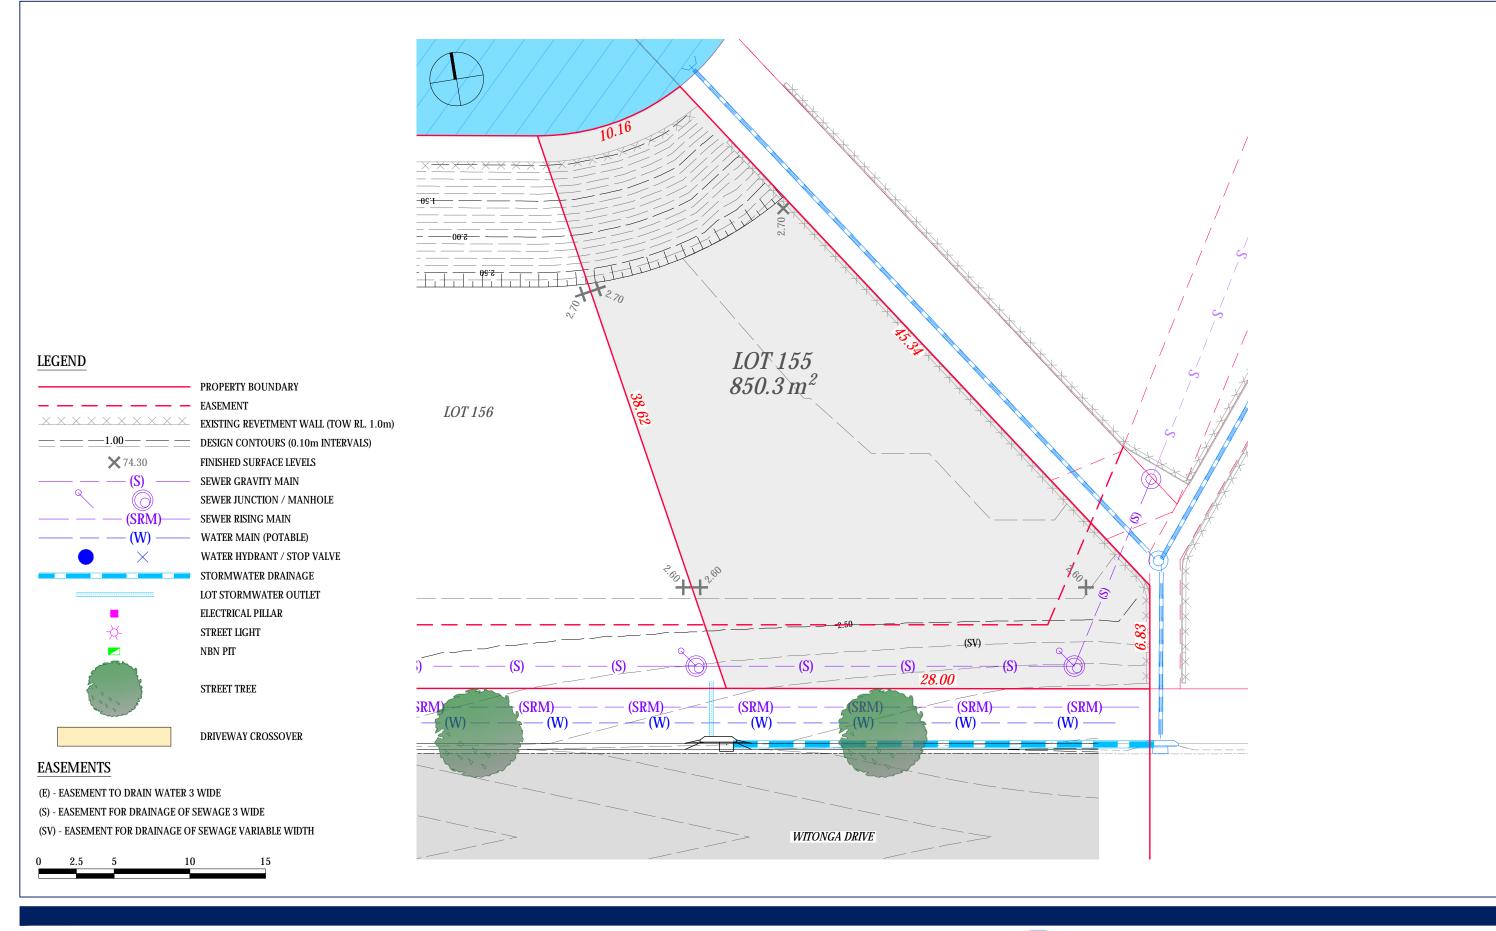

### IMPORTANT NOTE:

Boundaries shown have been taken from an unregistered plan and final dimensions and areas are subject to the issue of the Subdivision Certificate and registration of the final plan of subdivision with the LRS. Final lot dimensions should be confirmed prior to the commencement of any works. The finished surface levels and contours may vary to the design surface shown in this plan. The location of utility services shown have been derived from design plans only. The existence of any proposed easements or covenants should also be confirmed. Newton Denny Chapelle accepts no responsibility for any loss or damage suffered, however so arising, to any person or corporation who may use or rely on this plan. This drawing is not to be reproduced without the inclusion of this disclaimer.

# Newton Denny Chapelle Surveyors Planners Engineers

Email: office@ndc.com.au 31 Carrington Street | Lismore | NSW | 2480 Phone: 02 6622 1011 ABN: 86 220 045 469

| YAMBA QUAYS ESTATE - STAGE 2 |
|------------------------------|
| PROPOSĚD LOT 155             |

CLIENT: CLARENCE PROPERTY LOCATION: LOT 155 WITONGA DRIVE YAMBA NSW

DATE: 20.11.2020

SCALE: 1:250 @ A3

Boundaries shown have been taken from an unregistered plan and final dimensions and areas are subject to the issue of the Subdivision Certificate and registration of the final plan of subdivision with the LRS. Final lot dimensions should be confirmed prior to the commencement of any works. The finished surface levels and contours may vary to the design surface shown in this plan. The location of utility services shown have been derived from design plans only. The existence of any proposed easements or covenants should also be confirmed. Newton Denny Chapelle accepts no responsibility for any loss or damage suffered, however so arising, to any person or corporation who may use or rely on this plan. This drawing is not to be reproduced without the inclusion of this disclaimer.