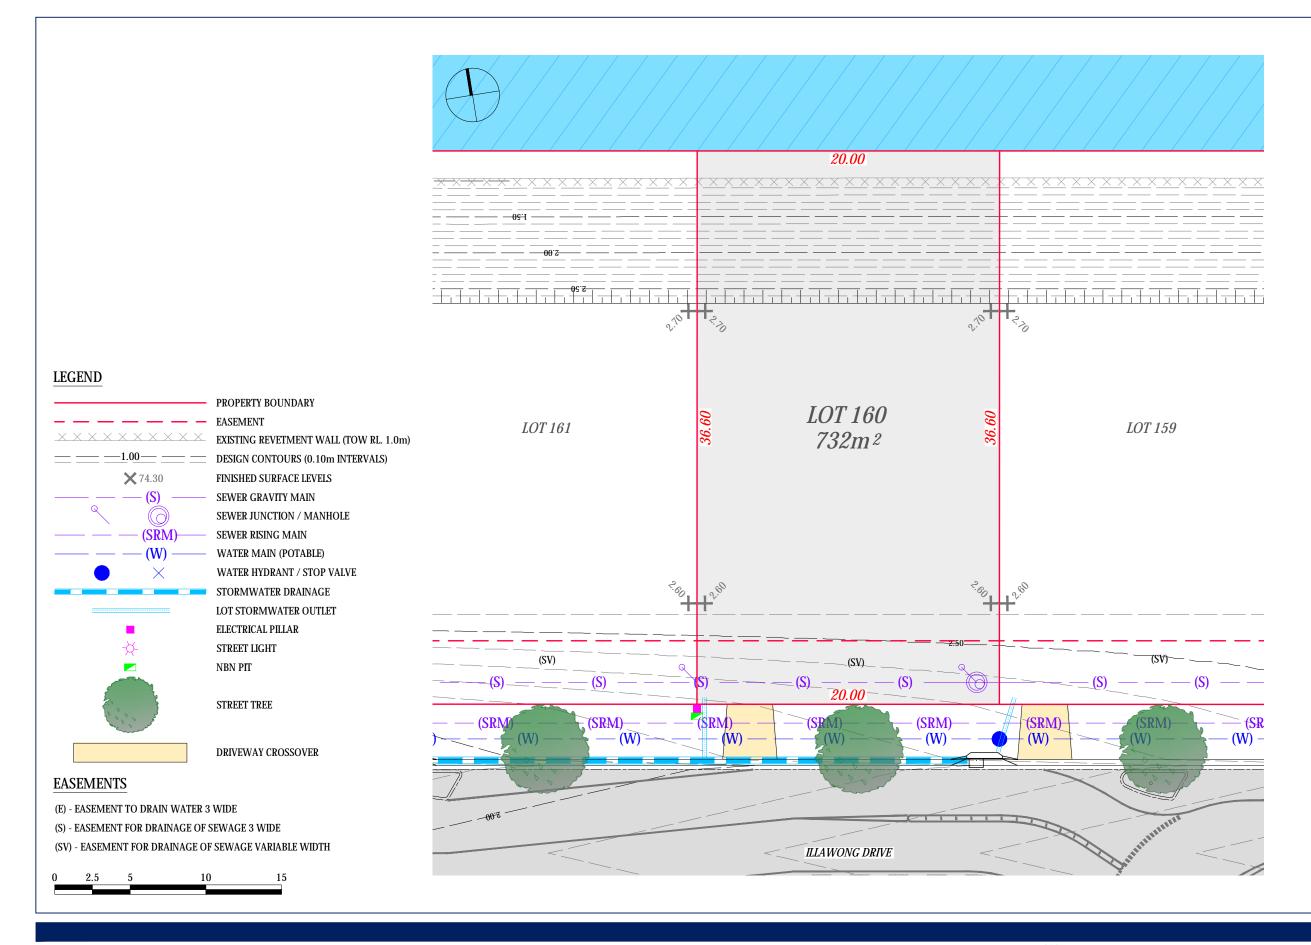

# Newton Denny Chapelle Surveyors Planners Engineers

Email: office@ndc.com.au 31 Carrington Street | Lismore | NSW | 2480 Phone: 02 6622 1011 ABN: 86 220 045 469

### YAMBA QUAYS ESTATE - STAGE 2 PROPOSED LOT 160

CLIENT: CLARENCE PROPERTY LOCATION: LOT 160

ILLAWONG DRIVE YAMBA NSW

DATE: 20.11.2020 DRAWN: D. YOUNG SCALE: 1:250 @ A3 REF: 180336-02-SU-SA-160

Boundaries shown have been taken from an unregistered plan and final dimensions and areas are subject to the issue of the Subdivision Certificate and registration of the final plan of subdivision with the LRS. Final lot dimensions should be confirmed prior to the commencement of any works. The finished surface levels and contours may vary to the design surface shown in this plan. The location of utility services shown have been derived from design plans only. The existence of any proposed easements or covenants should also be confirmed. Newton Denny Chapelle accepts no responsibility for any loss or damage suffered, however so arising, to any person or corporation who may use or rely on this plan. This drawing is not to be reproduced without the inclusion of this disclaimer.