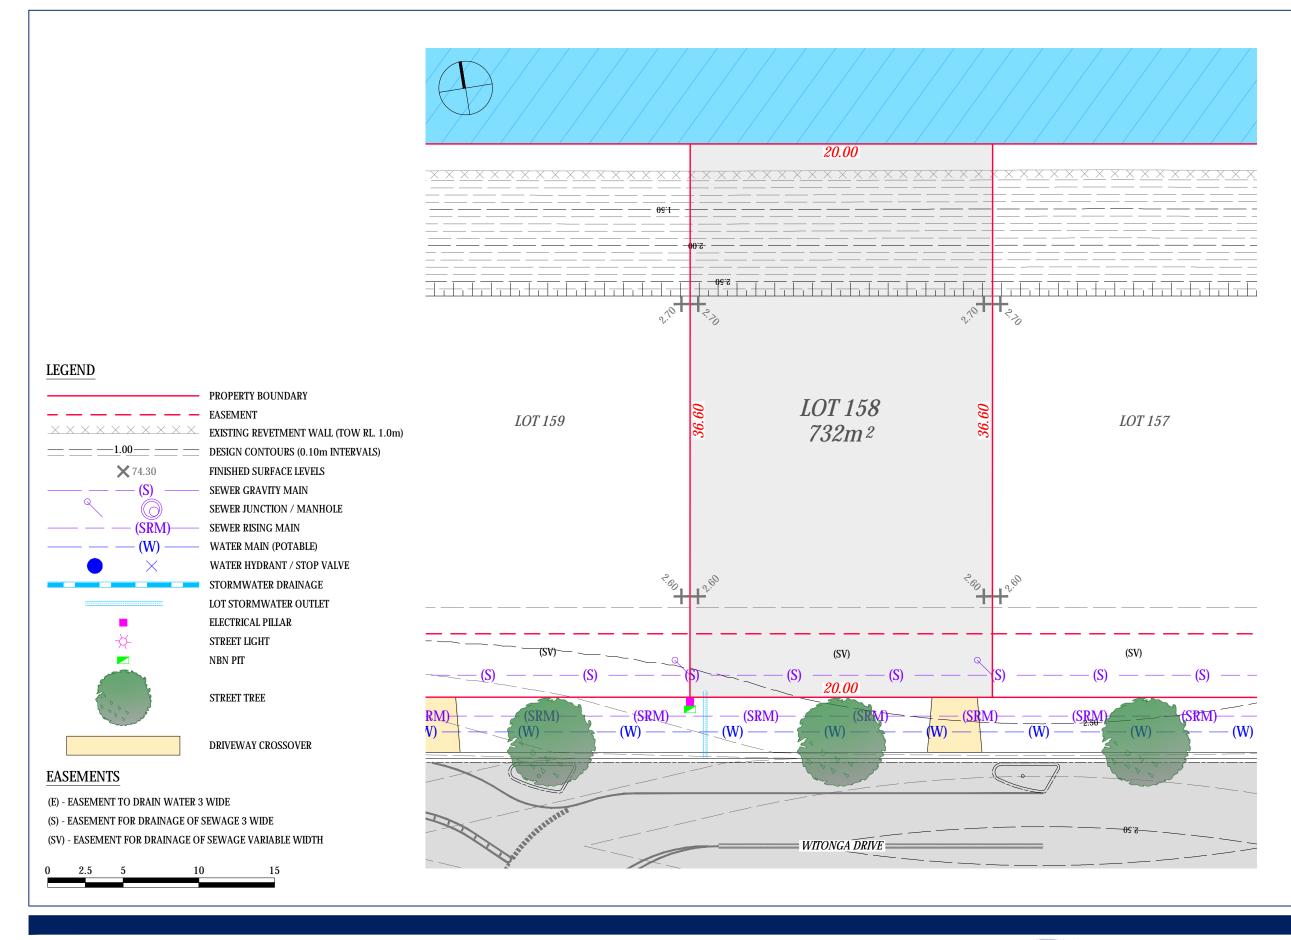

### Newton Denny Chapelle Surveyors Planners Engineers

Email: office@ndc.com.au 31 Carrington Street | Lismore | NSW | 2480 Phone: 02 6622 1011 ABN: 86 220 045 469

### YAMBA QUAYS ESTATE - STAGE 2 PROPOSED LOT 158

CLIENT: CLARENCE PROPERTY LOCATION: LOT 158

WITONGA DRIVE YAMBA NSW DATE: 20.11.2020

SCALE: 1:250 @ A3

Boundaries shown have been taken from an unregistered plan and final dimensions and areas are subject to the issue of the Subdivision Certificate and registration of the final plan of subdivision with the LRS. Final lot dimensions should be confirmed prior to the commencement of any works. The finished surface levels and contours may vary to the design surface shown in this plan. The location of utility services shown have been derived from design plans only. The existence of any proposed easements or covenants should also be confirmed. Newton Denny Chapelle accepts no responsibility for any loss or damage suffered, however so arising, to any person or corporation who may use or rely on this plan. This drawing is not to be reproduced without the inclusion of this disclaimer.