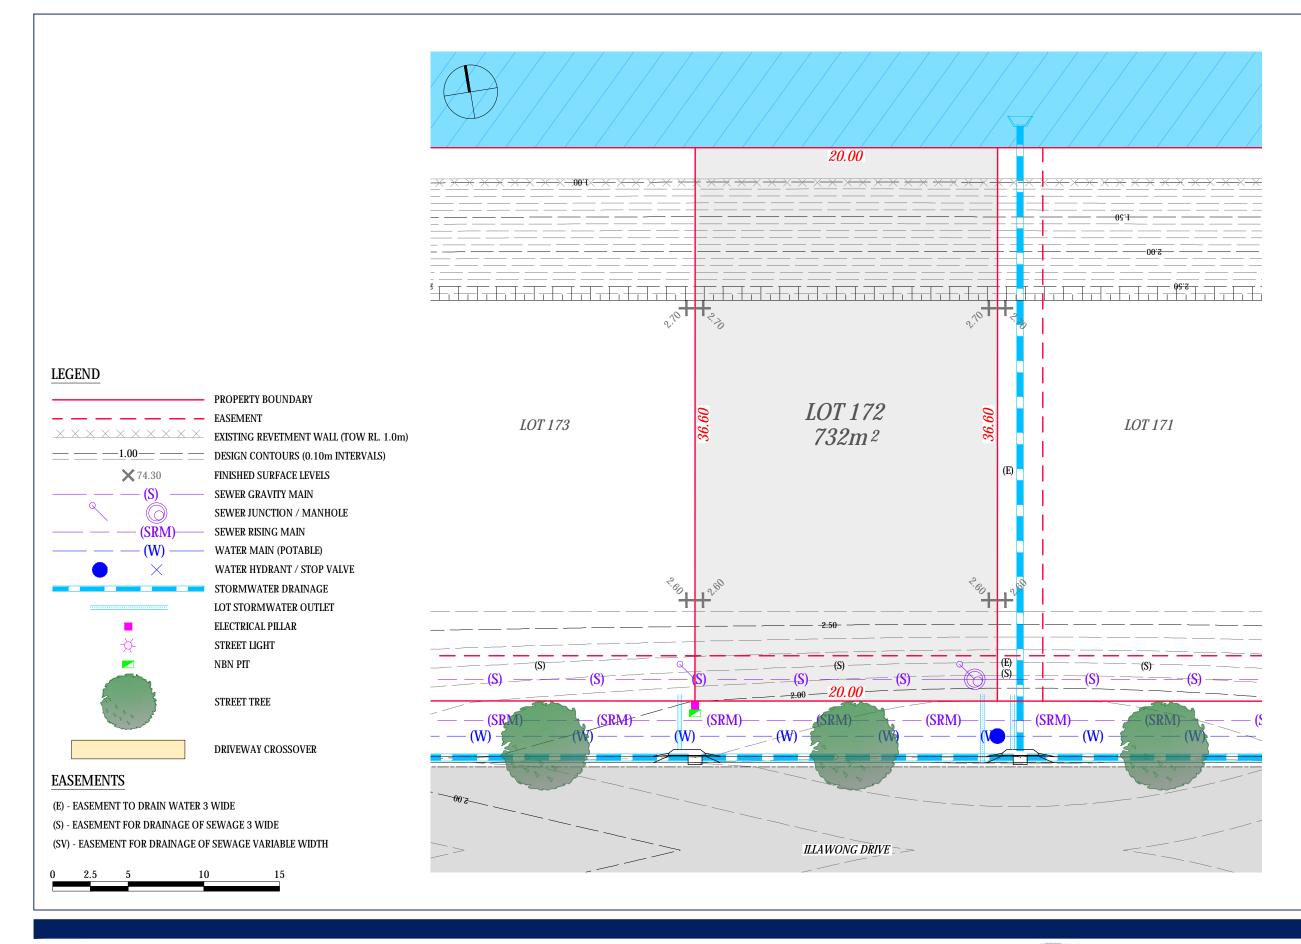

# Newton Denny Chapelle Surveyors Planners Engineers

Email: office@ndc.com.au

31 Carrington Street | Lismore | NSW | 2480 Phone: 02 6622 1011 ABN: 86 220 045 469

### YAMBA QUAYS ESTATE - STAGE 2 PROPOSED LOT 172

CLIENT: CLARENCE PROPERTY

LOCATION: LOT 172 ILLAWONG DRIVE YAMBA NSW

DATE: 20.11.2020 SCALE: 1:250 @ A3

### IMPORTANT NOTE:

Boundaries shown have been taken from an unregistered plan and final dimensions  $\,$ and areas are subject to the issue of the Subdivision Certificate and registration of the final plan of subdivision with the LRS. Final lot dimensions should be confirmed prior to the commencement of any works. The finished surface levels and contours may vary to the design surface shown in this plan. The location of utility services shown have been derived from design plans only. The existence of any proposed easements or covenants should also be confirmed. Newton Denny Chapelle accepts no responsibility for any loss or damage suffered, however so arising, to any person or corporation who may use or rely on this plan. This drawing is not to be reproduced without the inclusion of this disclaimer.