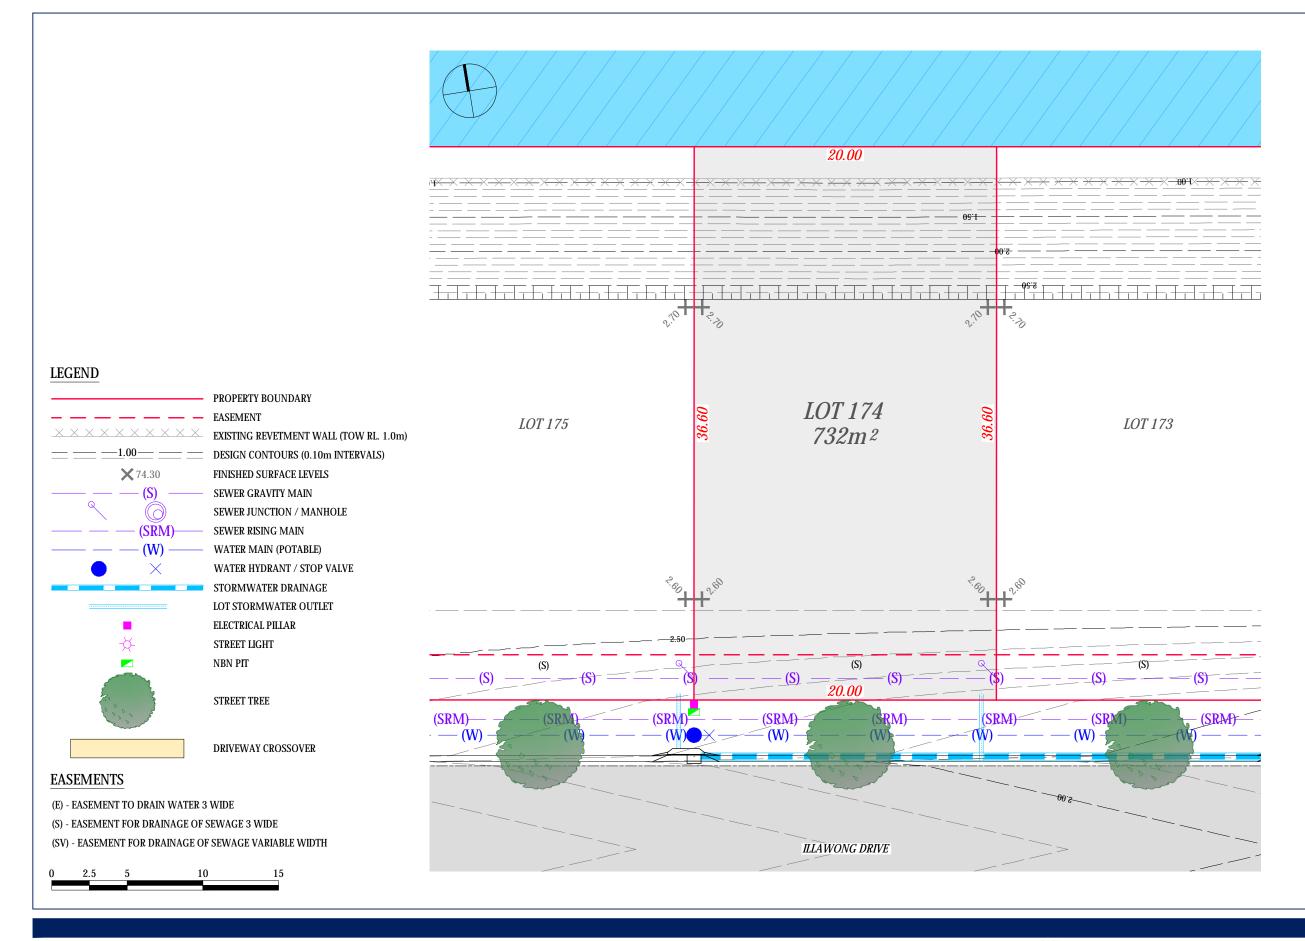

### Newton Denny Chapelle Surveyors Planners Engineers

Email: office@ndc.com.au 31 Carrington Street | Lismore | NSW | 2480 Phone: 02 6622 1011 ABN: 86 220 045 469

### YAMBA QUAYS ESTATE - STAGE 2 PROPOSED LOT 174

CLIENT: CLARENCE PROPERTY LOCATION: LOT 174

ILLAWONG DRIVE YAMBA NSW

DATE: 20.11.2020 DRAWN: D. YOUNG SCALE: 1:250 @ A3 REF: 180336-02-SU-SA-174

CAD File Name: 18336-02-SU-SA.dwg

Boundaries shown have been taken from an unregistered plan and final dimensions  $\,$ and areas are subject to the issue of the Subdivision Certificate and registration of the final plan of subdivision with the LRS. Final lot dimensions should be confirmed prior to the commencement of any works. The finished surface levels and contours may vary to the design surface shown in this plan. The location of utility services shown have been derived from design plans only. The existence of any proposed easements or covenants should also be confirmed. Newton Denny Chapelle accepts no responsibility for any loss or damage suffered, however so arising, to any person or corporation who may use or rely on this plan. This drawing is not to be reproduced without the inclusion of this disclaimer.