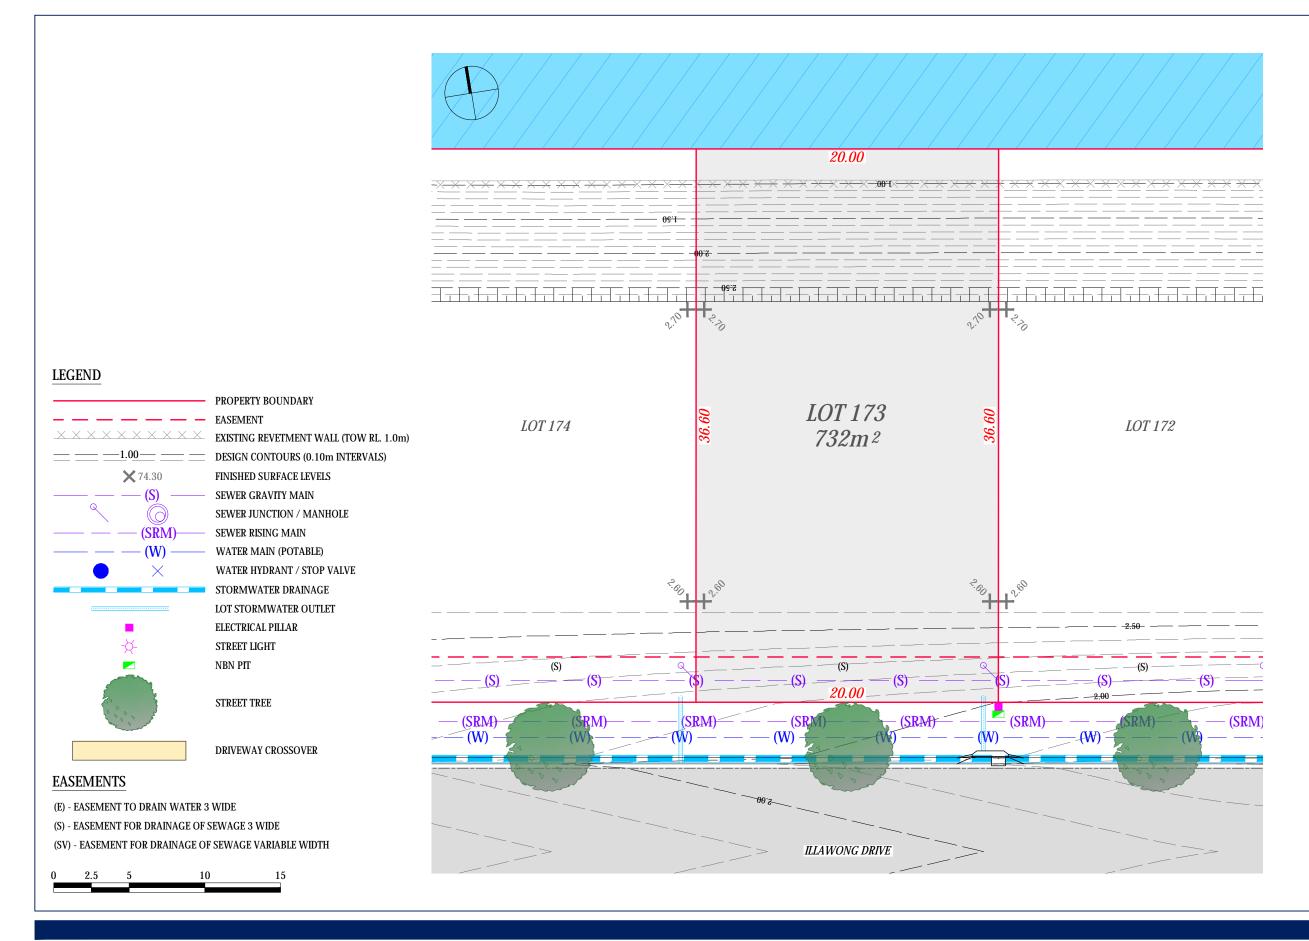

### YAMBA QUAYS ESTATE - STAGE 2 PROPOSED LOT 173

CLIENT: CLARENCE PROPERTY LOCATION: LOT 173

ILLAWONG DRIVE YAMBA NSW

DATE: 20.11.2020 DRAWN: D. YOUNG SCALE: 1:250 @ A3 REF: 180336-02-SU-SA-173

Boundaries shown have been taken from an unregistered plan and final dimensions and areas are subject to the issue of the Subdivision Certificate and registration of the final plan of subdivision with the LRS. Final lot dimensions should be confirmed prior to the commencement of any works. The finished surface levels and contours may vary to the design surface shown in this plan. The location of utility services shown have been derived from design plans only. The existence of any proposed easements or covenants should also be confirmed. Newton Denny Chapelle accepts no responsibility for any loss or damage suffered, however so arising, to any person or corporation who may use or rely on this plan. This drawing is not to be reproduced without the inclusion of this disclaimer.

### Newton Denny Chapelle Surveyors Planners Engineers

Email: office@ndc.com.au 31 Carrington Street | Lismore | NSW | 2480 Phone: 02 6622 1011 ABN: 86 220 045 469

### YAMBA QUAYS ESTATE - STAGE 2 PROPOSED LOT 174

CLIENT: CLARENCE PROPERTY LOCATION: LOT 174

ILLAWONG DRIVE YAMBA NSW

DATE: 20.11.2020 DRAWN: D. YOUNG SCALE: 1:250 @ A3 REF: 180336-02-SU-SA-174

CAD File Name: 18336-02-SU-SA.dwg