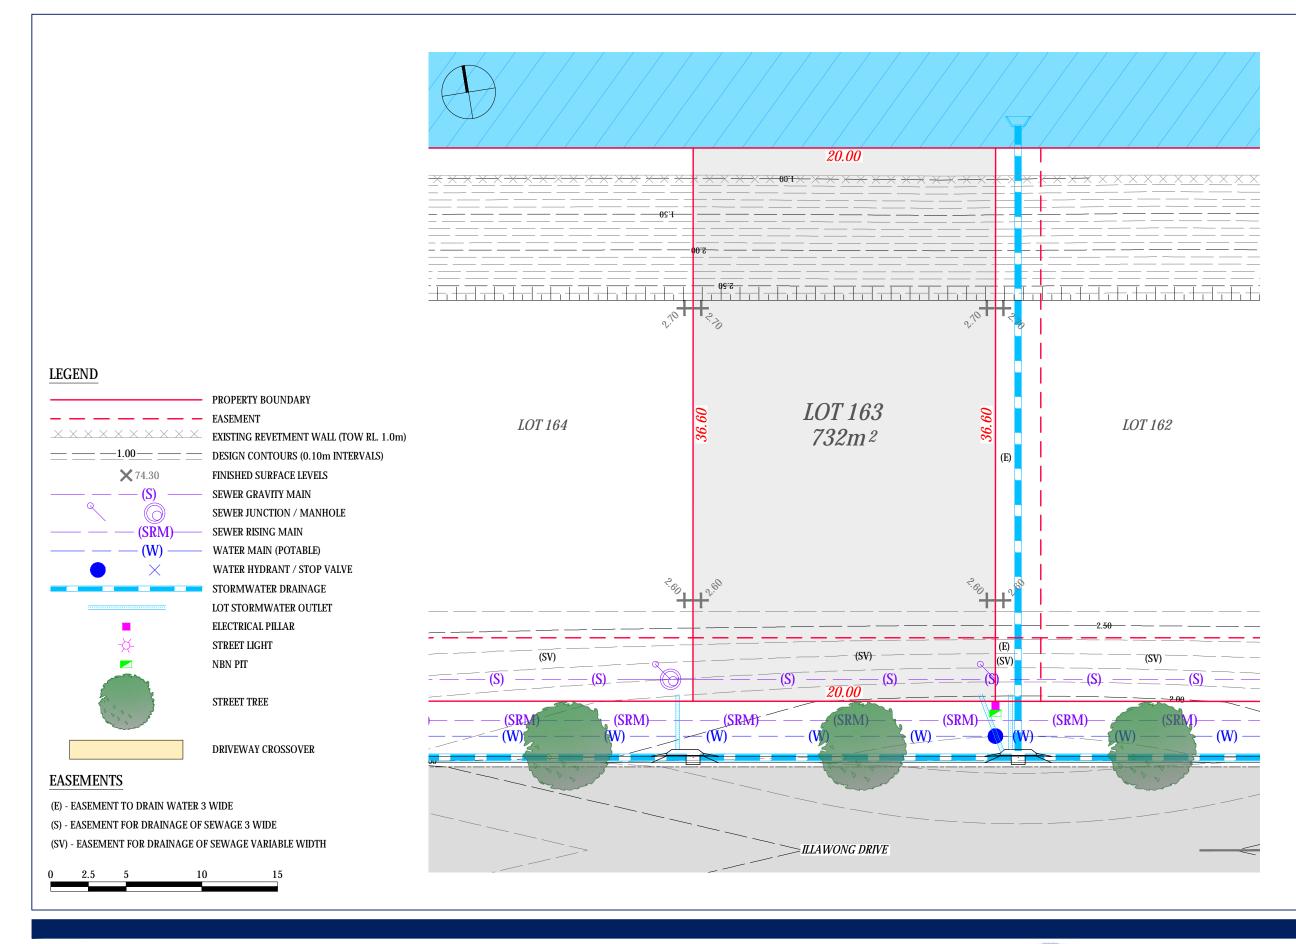

### YAMBA QUAYS ESTATE - STAGE 2 PROPOSED LOT 163

CLIENT: CLARENCE PROPERTY

LOCATION: LOT 163 ILLAWONG DRIVE YAMBA NSW

DATE: 20.11.2020 SCALE: 1:250 @ A3

Boundaries shown have been taken from an unregistered plan and final dimensions and areas are subject to the issue of the Subdivision Certificate and registration of the final plan of subdivision with the LRS. Final lot dimensions should be confirmed prior to the commencement of any works. The finished surface levels and contours may vary to the design surface shown in this plan. The location of utility services shown have been derived from design plans only. The existence of any proposed easements or covenants should also be confirmed. Newton Denny Chapelle accepts no responsibility for any loss or damage suffered, however so arising, to any person or corporation who may use or rely on this plan. This drawing is not to be reproduced without the inclusion of this disclaimer.

### Newton Denny Chapelle Surveyors Planners Engineers

Email: office@ndc.com.au 31 Carrington Street | Lismore | NSW | 2480 Phone: 02 6622 1011 ABN: 86 220 045 469

### YAMBA QUAYS ESTATE - STAGE 2 PROPOSED LOT 164

CLIENT: CLARENCE PROPERTY

LOCATION: LOT 164

ATION: LOT 164 ILLAWONG DRIVE YAMBA NSW

DATE: 20.11.2020 SCALE: 1:250 @ A3