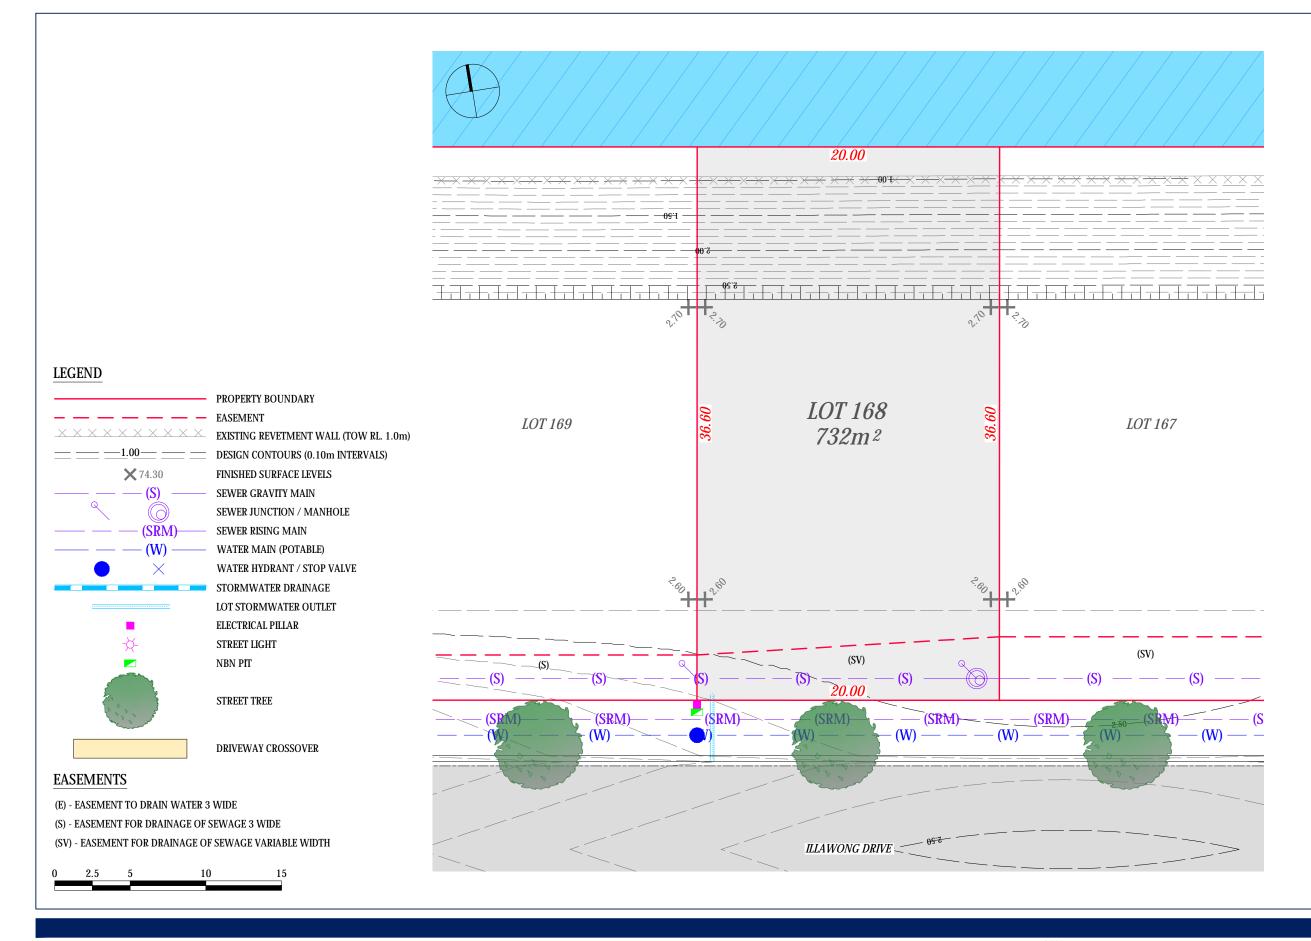

### Newton Denny Chapelle Surveyors Planners Engineers

Email: office@ndc.com.au 31 Carrington Street | Lismore | NSW | 2480 Phone: 02 6622 1011 ABN: 86 220 045 469

### YAMBA QUAYS ESTATE - STAGE 2 PROPOSED LOT 168

CLIENT: CLARENCE PROPERTY

LOCATION: LOT 168 ILLAWONG DRIVE

YAMBA NSW

DATE: 20.11.2020
SCALE: 1:250 @ A3

Boundaries shown have been taken from an unregistered plan and final dimensions and areas are subject to the issue of the Subdivision Certificate and registration of the final plan of subdivision with the LRS. Final lot dimensions should be confirmed prior to the commencement of any works. The finished surface levels and contours may vary to the design surface shown in this plan. The location of utility services shown have been derived from design plans only. The existence of any proposed easements or covenants should also be confirmed. Newton Denny Chapelle accepts no responsibility for any loss or damage suffered, however so arising, to any person or corporation who may use or rely on this plan. This drawing is not to be reproduced without the inclusion of this disclaimer.