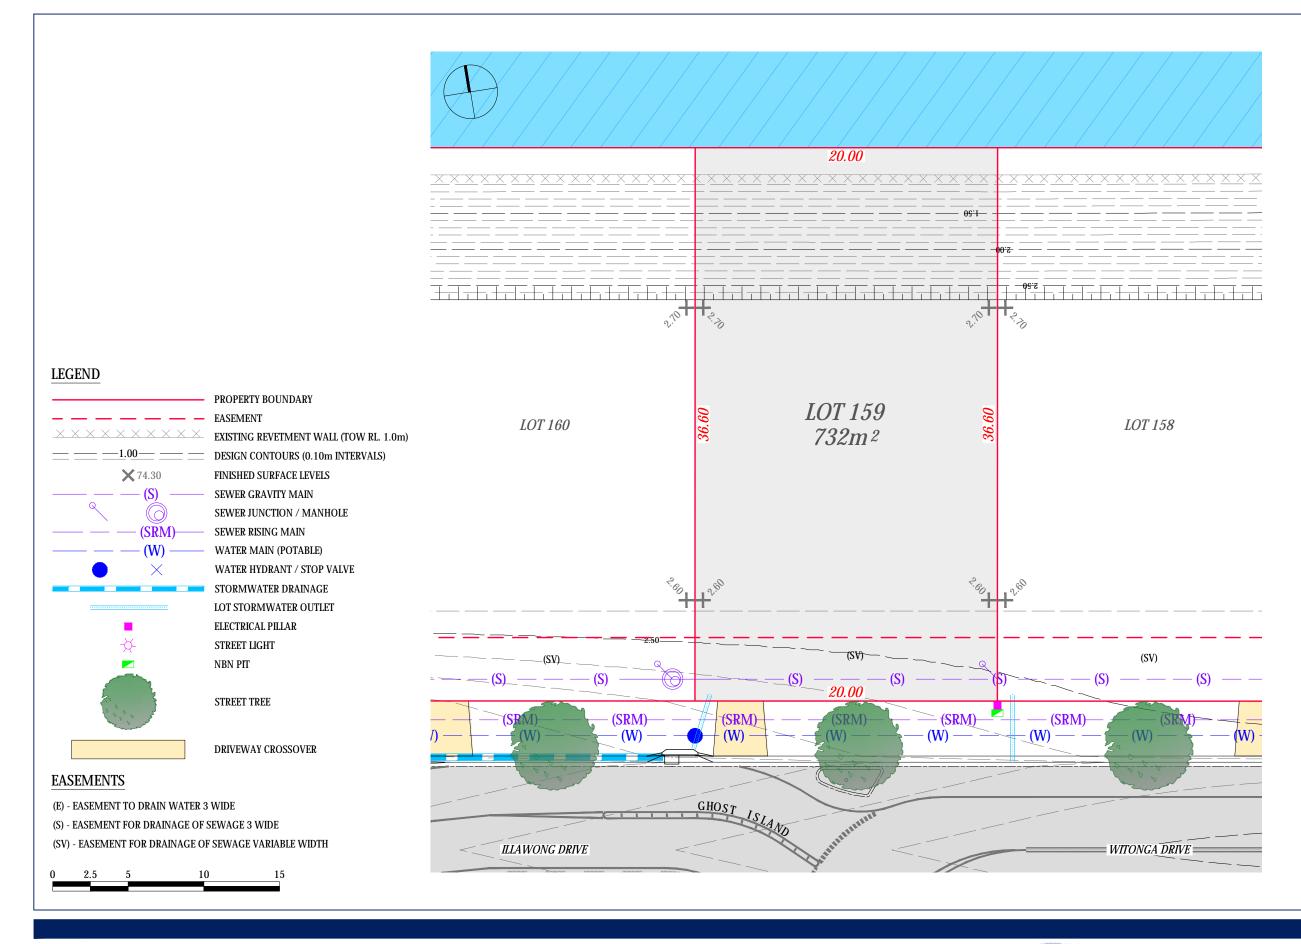

### Newton Denny Chapelle Surveyors Planners Engineers

Email: office@ndc.com.au 31 Carrington Street | Lismore | NSW | 2480 Phone: 02 6622 1011 ABN: 86 220 045 469

### YAMBA QUAYS ESTATE - STAGE 2 PROPOSED LOT 159

CLIENT: CLARENCE PROPERTY

LOCATION: LOT 159 ILLAWONG DRIVE YAMBA NSW

DATE: 20.11.2020 SCALE: 1:250 @ A3

Boundaries shown have been taken from an unregistered plan and final dimensions and areas are subject to the issue of the Subdivision Certificate and registration of the final plan of subdivision with the LRS. Final lot dimensions should be confirmed prior to the commencement of any works. The finished surface levels and contours may vary to the design surface shown in this plan. The location of utility services shown have been derived from design plans only. The existence of any proposed easements or covenants should also be confirmed. Newton Denny Chapelle accepts no responsibility for any loss or damage suffered, however so arising, to any person or corporation who may use or rely on this plan. This drawing is not to be reproduced without the inclusion of this disclaimer.