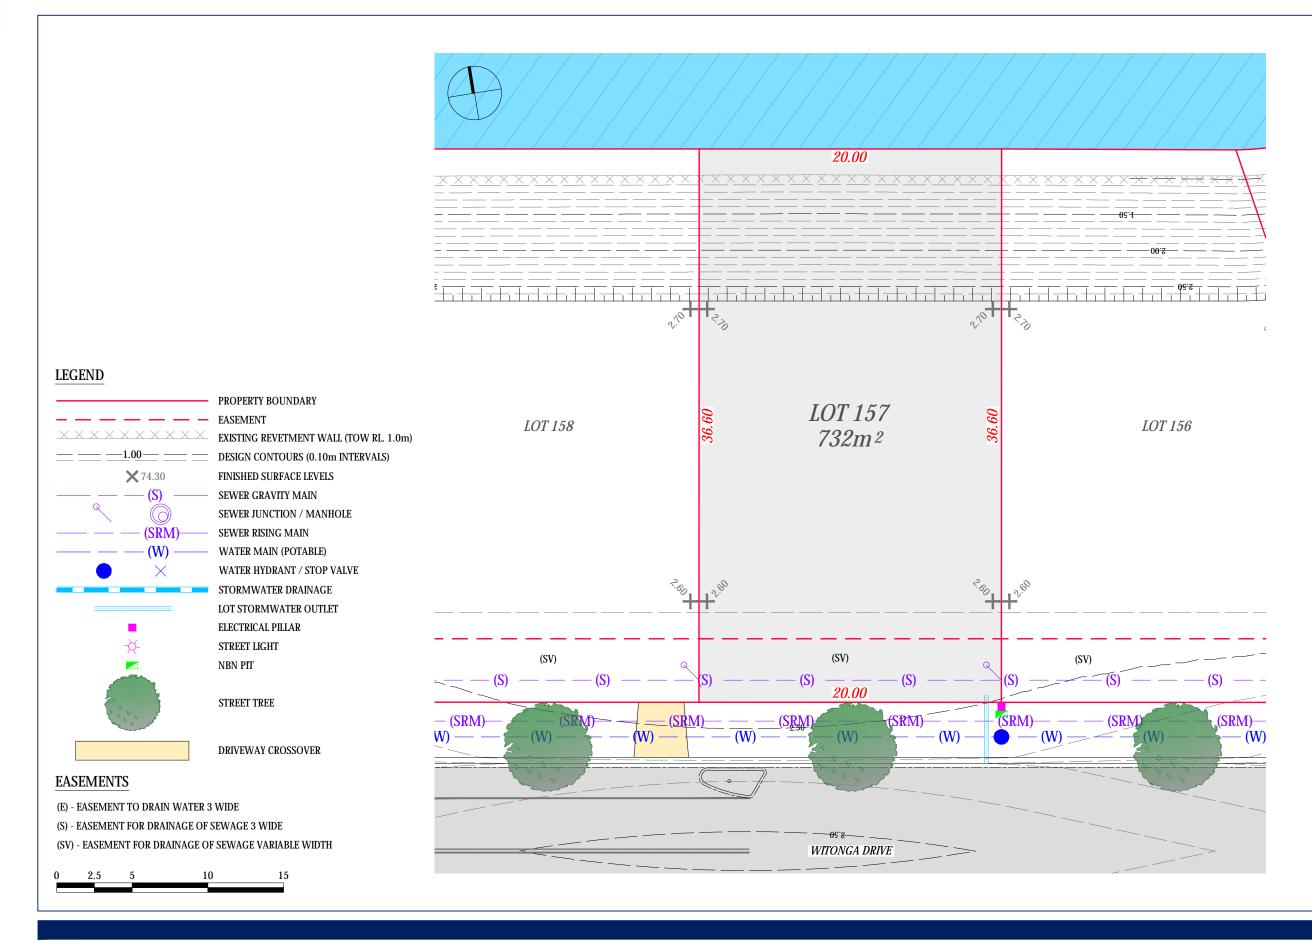

### Newton Denny Chapelle Surveyors Planners Engineers

Email: office@ndc.com.au 31 Carrington Street | Lismore | NSW | 2480 Phone: 02 6622 1011 ABN: 86 220 045 469

### YAMBA QUAYS ESTATE - STAGE 2 PROPOSED LOT 157

CLIENT: CLARENCE PROPERTY LOCATION: LOT 157

WITONGA DRIVE YAMBA NSW

DATE: 20.11.2020 DRAWN: D. YOUNG SCALE: 1:250 @ A3 REF: 180336-02-SU-SA-157

### IMPORTANT NOTE:

Boundaries shown have been taken from an unregistered plan and final dimensions and areas are subject to the issue of the Subdivision Certificate and registration of the final plan of subdivision with the LRS. Final lot dimensions should be confirmed prior to the commencement of any works. The finished surface levels and contours may vary to the design surface shown in this plan. The location of utility services shown have been derived from design plans only. The existence of any proposed easements or covenants should also be confirmed. Newton Denny Chapelle accepts no responsibility for any loss or damage suffered, however so arising, to any person or corporation who may use or rely on this plan. This drawing is not to be reproduced without the inclusion of this disclaimer.