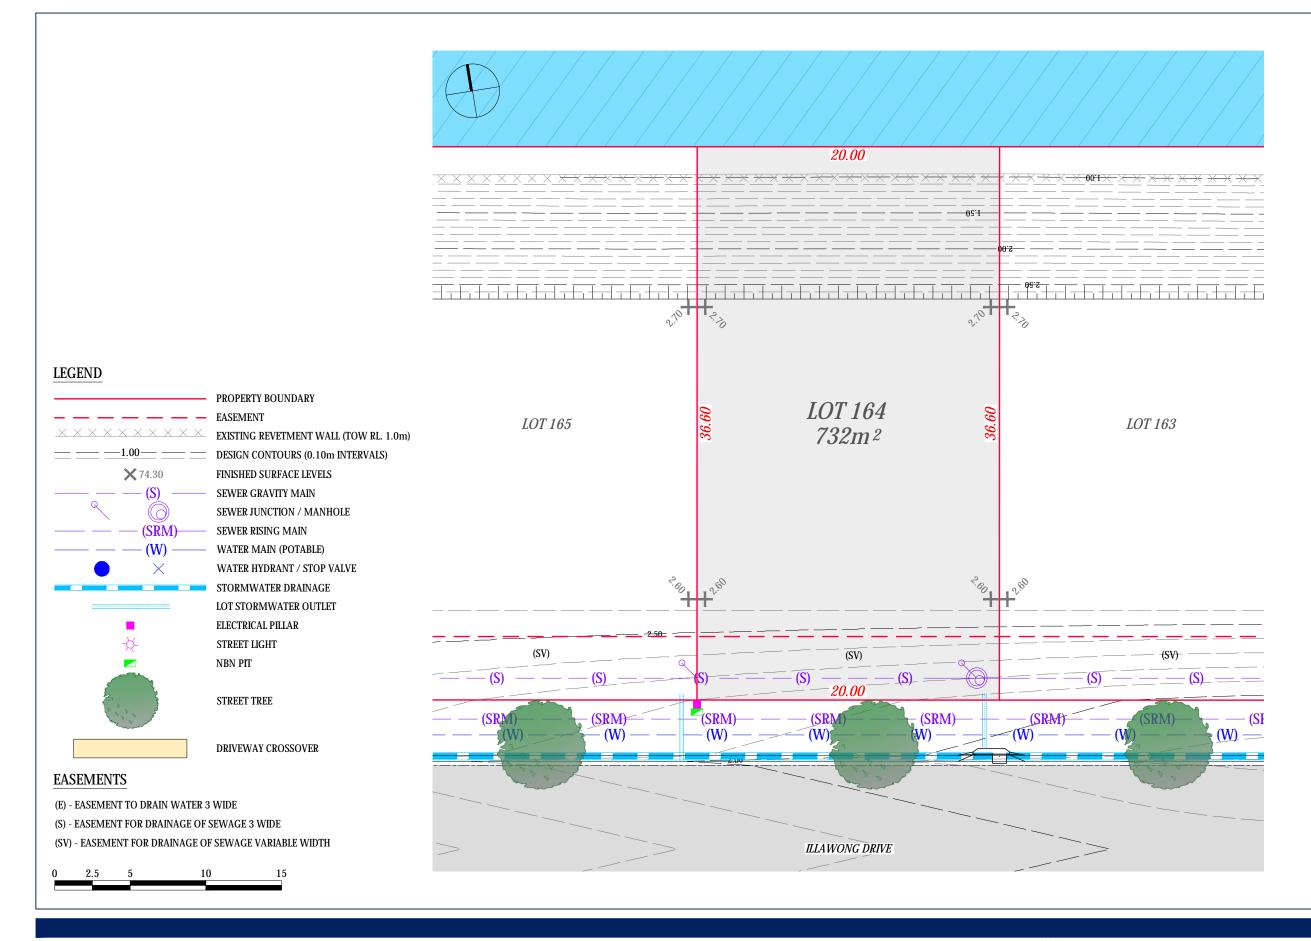

### YAMBA QUAYS ESTATE - STAGE 2 PROPOSED LOT 164

CLIENT: CLARENCE PROPERTY

LOCATION: LOT 164

ATION: LOT 164 ILLAWONG DRIVE YAMBA NSW

DATE: 20.11.2020 SCALE: 1:250 @ A3

### IMPORTANT NOTE:

Boundaries shown have been taken from an unregistered plan and final dimensions  $\,$ and areas are subject to the issue of the Subdivision Certificate and registration of the final plan of subdivision with the LRS. Final lot dimensions should be confirmed prior to the commencement of any works. The finished surface levels and contours may vary to the design surface shown in this plan. The location of utility services shown have been derived from design plans only. The existence of any proposed easements or covenants should also be confirmed. Newton Denny Chapelle accepts no responsibility for any loss or damage suffered, however so arising, to any person or corporation who may use or rely on this plan. This drawing is not to be reproduced without the inclusion of this disclaimer.

# Newton Denny Chapelle Surveyors Planners Engineers

Email: office@ndc.com.au 31 Carrington Street | Lismore | NSW | 2480 Phone: 02 6622 1011 ABN: 86 220 045 469

### YAMBA QUAYS ESTATE - STAGE 2 PROPOSED LOT 165

CLIENT: CLARENCE PROPERTY

LOCATION: LOT 165 ILLAWONG DRIVE YAMBA NSW

DATE: 20.11.2020 DRAWN: D. YOUNG SCALE: 1:250 @ A3 REF: 180336-02-SU-SA-165