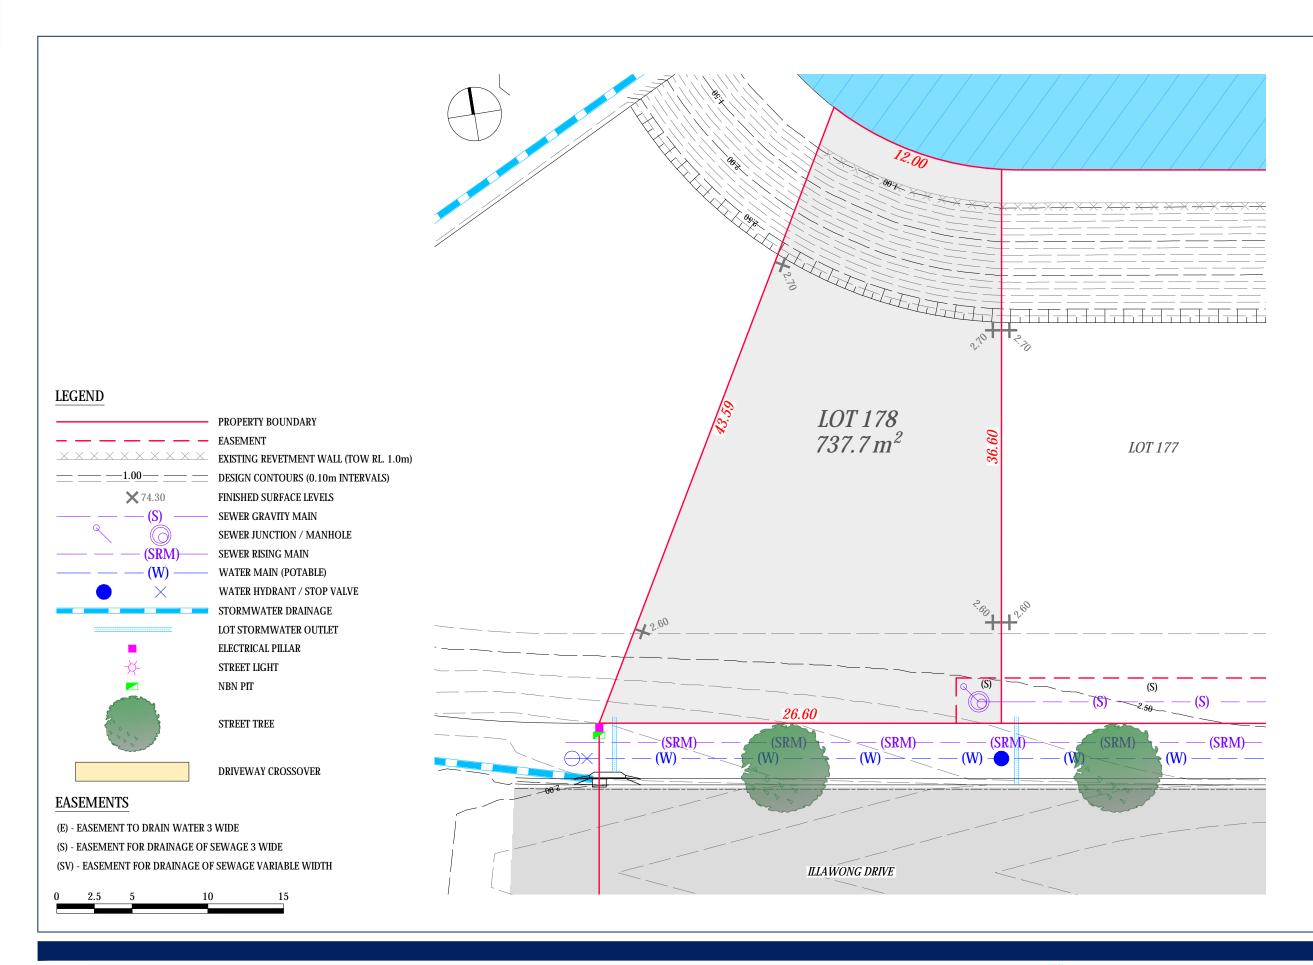

### YAMBA QUAYS ESTATE - STAGE 2 PROPOSED LOT 178

CLIENT: CLARENCE PROPERTY

LOCATION: LOT 178 ILLAWONG DRIVE YAMBA NSW

DATE: 20.11.2020 SCALE: 1:250 @ A3