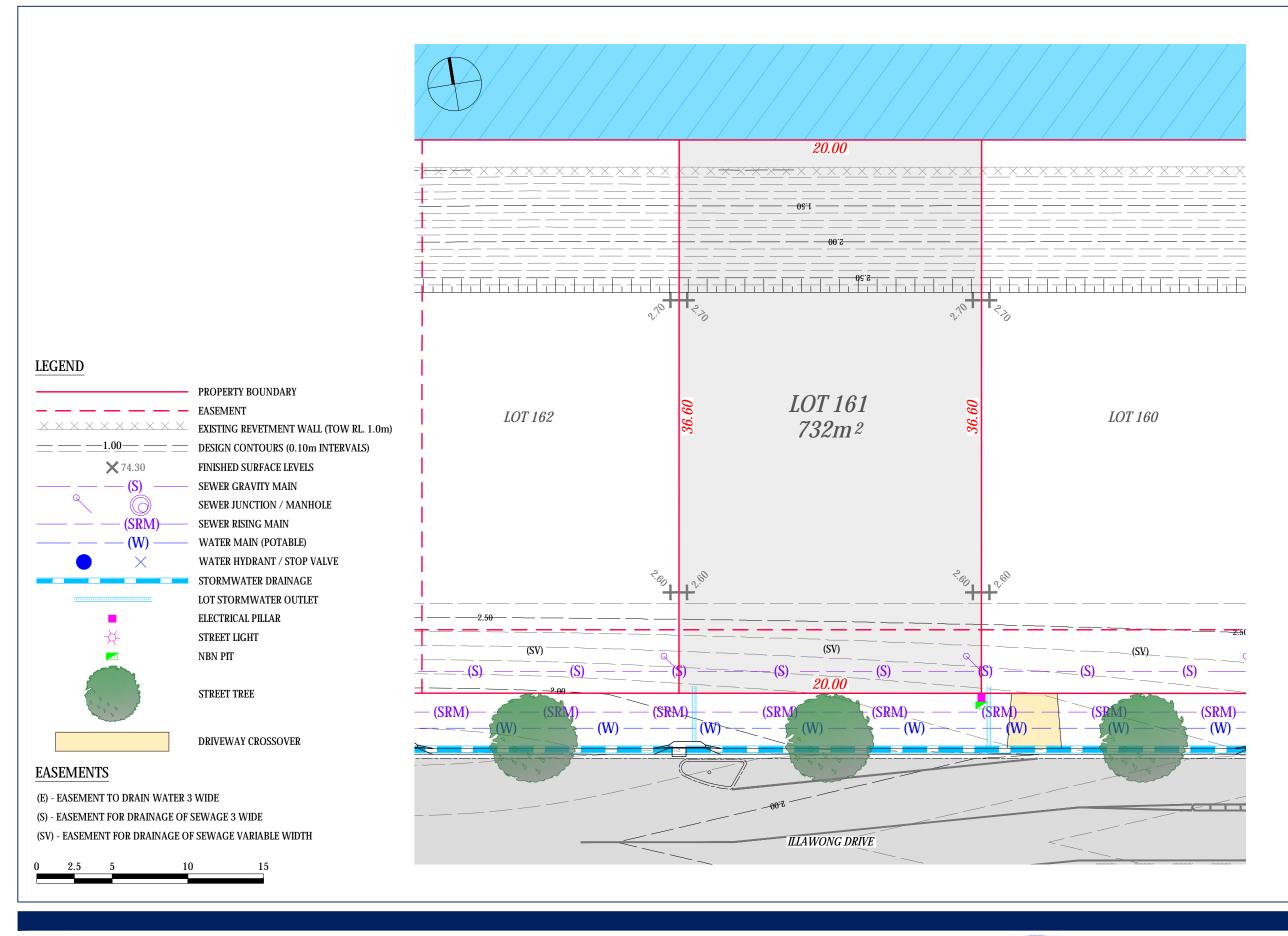

### Newton Denny Chapelle Surveyors Planners Engineers

Email: office@ndc.com.au 31 Carrington Street | Lismore | NSW | 2480 Phone: 02 6622 1011 ABN: 86 220 045 469

### YAMBA QUAYS ESTATE - STAGE 2 PROPOSED LOT 161

CLIENT: CLARENCE PROPERTY

LOCATION: LOT 161 ILLAWONG DRIVE

YAMBA NSW

DATE: 20.11.2020
SCALE: 1:250 @ A3

Boundaries shown have been taken from an unregistered plan and final dimensions  $\,$ and areas are subject to the issue of the Subdivision Certificate and registration of the final plan of subdivision with the LRS. Final lot dimensions should be confirmed prior to the commencement of any works. The finished surface levels and contours may vary to the design surface shown in this plan. The location of utility services shown have been derived from design plans only. The existence of any proposed easements or covenants should also be confirmed. Newton Denny Chapelle accepts no responsibility for any loss or damage suffered, however so arising, to any person or corporation who may use or rely on this plan. This drawing is not to be reproduced without the inclusion of this disclaimer.