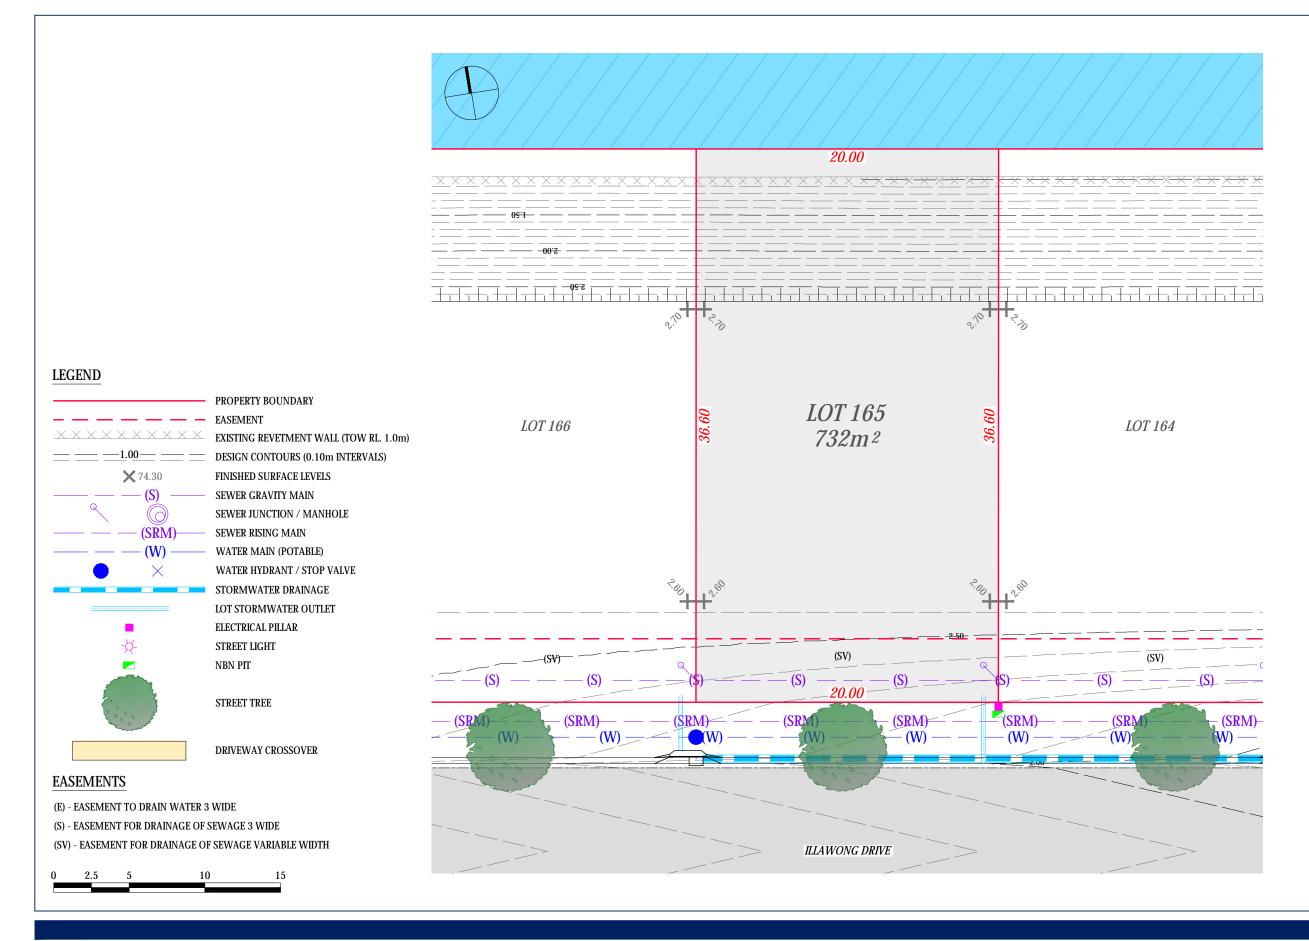

### YAMBA QUAYS ESTATE - STAGE 2 PROPOSED LOT 165

CLIENT: CLARENCE PROPERTY

LOCATION: LOT 165 ILLAWONG DRIVE YAMBA NSW

DATE: 20.11.2020 DRAWN: D. YOUNG SCALE: 1:250 @ A3 REF: 180336-02-SU-SA-165

### IMPORTANT NOTE:

Boundaries shown have been taken from an unregistered plan and final dimensions and areas are subject to the issue of the Subdivision Certificate and registration of the final plan of subdivision with the LRS. Final lot dimensions should be confirmed prior to the commencement of any works. The finished surface levels and contours may vary to the design surface shown in this plan. The location of utility services shown have been derived from design plans only. The existence of any proposed easements or covenants should also be confirmed. Newton Denny Chapelle accepts no responsibility for any loss or damage suffered, however so arising, to any person or corporation who may use or rely on this plan. This drawing is not to be reproduced without the inclusion of this disclaimer.

### Newton Denny Chapelle Surveyors Planners Engineers

Email: office@ndc.com.au 31 Carrington Street | Lismore | NSW | 2480 Phone: 02 6622 1011 ABN: 86 220 045 469

### YAMBA QUAYS ESTATE - STAGE 2 PROPOSED LOT 166

CLIENT: CLARENCE PROPERTY LOCATION: LOT 166

ILLAWONG DRIVE YAMBA NSW

DATE: 20.11.2020 DRAWN: D. YOUNG SCALE: 1:250 @ A3 REF: 180336-02-SU-SA-166