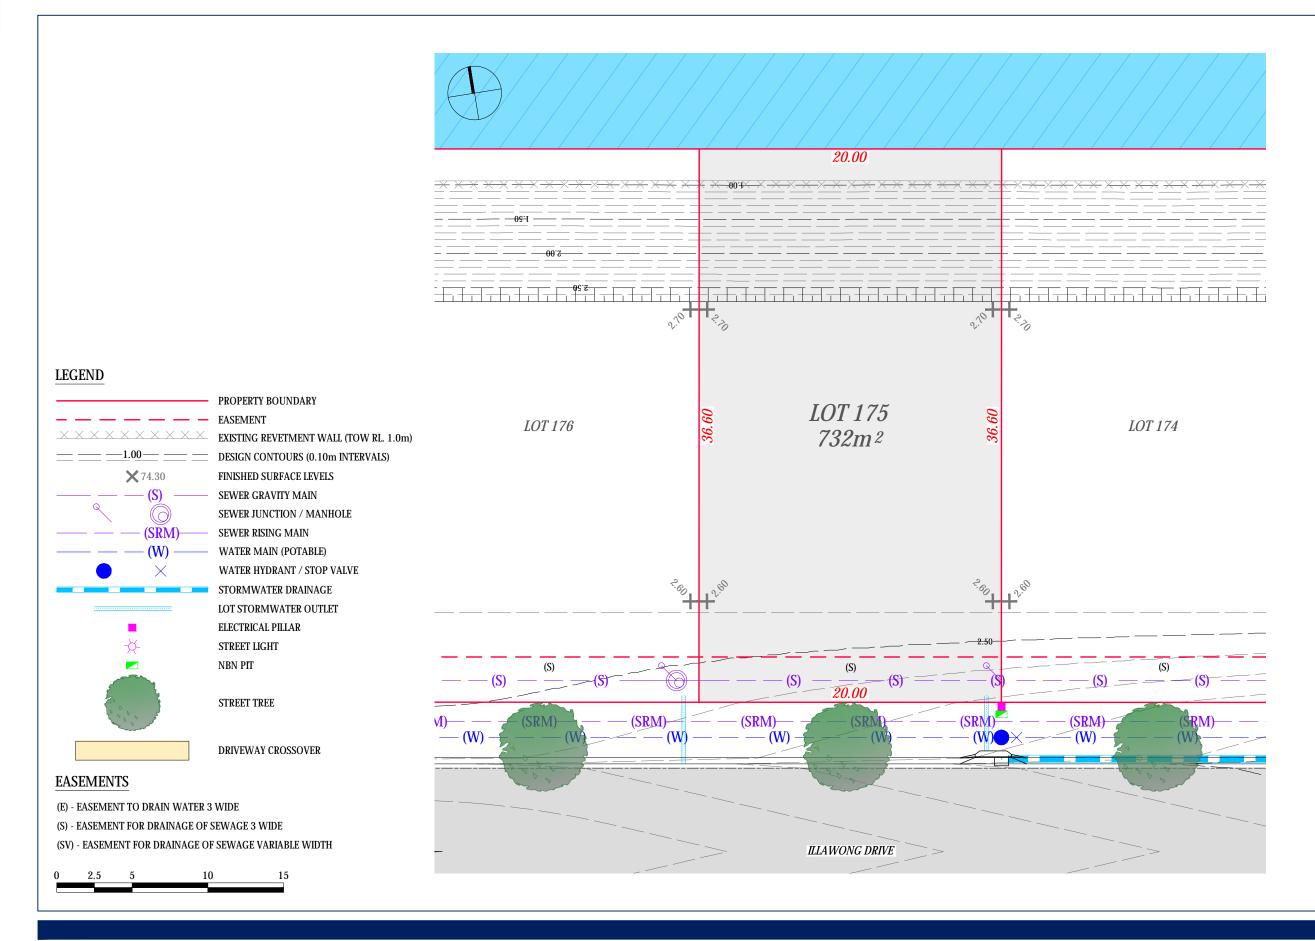

# Newton Denny Chapelle Surveyors Planners Engineers

Email: office@ndc.com.au 31 Carrington Street | Lismore | NSW | 2480 Phone: 02 6622 1011 ABN: 86 220 045 469

### YAMBA QUAYS ESTATE - STAGE 2 PROPOSED LOT 175

CLIENT: CLARENCE PROPERTY

LOCATION: LOT 175 ILLAWONG DRIVE

YAMBA NSW DATE: 20.11.2020

DRAWN: D. YOUNG SCALE: 1:250 @ A3 REF: 180336-02-SU-SA-175

### IMPORTANT NOTE:

Boundaries shown have been taken from an unregistered plan and final dimensions  $\,$ and areas are subject to the issue of the Subdivision Certificate and registration of the final plan of subdivision with the LRS. Final lot dimensions should be confirmed prior to the commencement of any works. The finished surface levels and contours may vary to the design surface shown in this plan. The location of utility services shown have been derived from design plans only. The existence of any proposed easements or covenants should also be confirmed. Newton Denny Chapelle accepts no responsibility for any loss or damage suffered, however so arising, to any person or corporation who may use or rely on this plan. This drawing is not to be reproduced without the inclusion of this disclaimer.