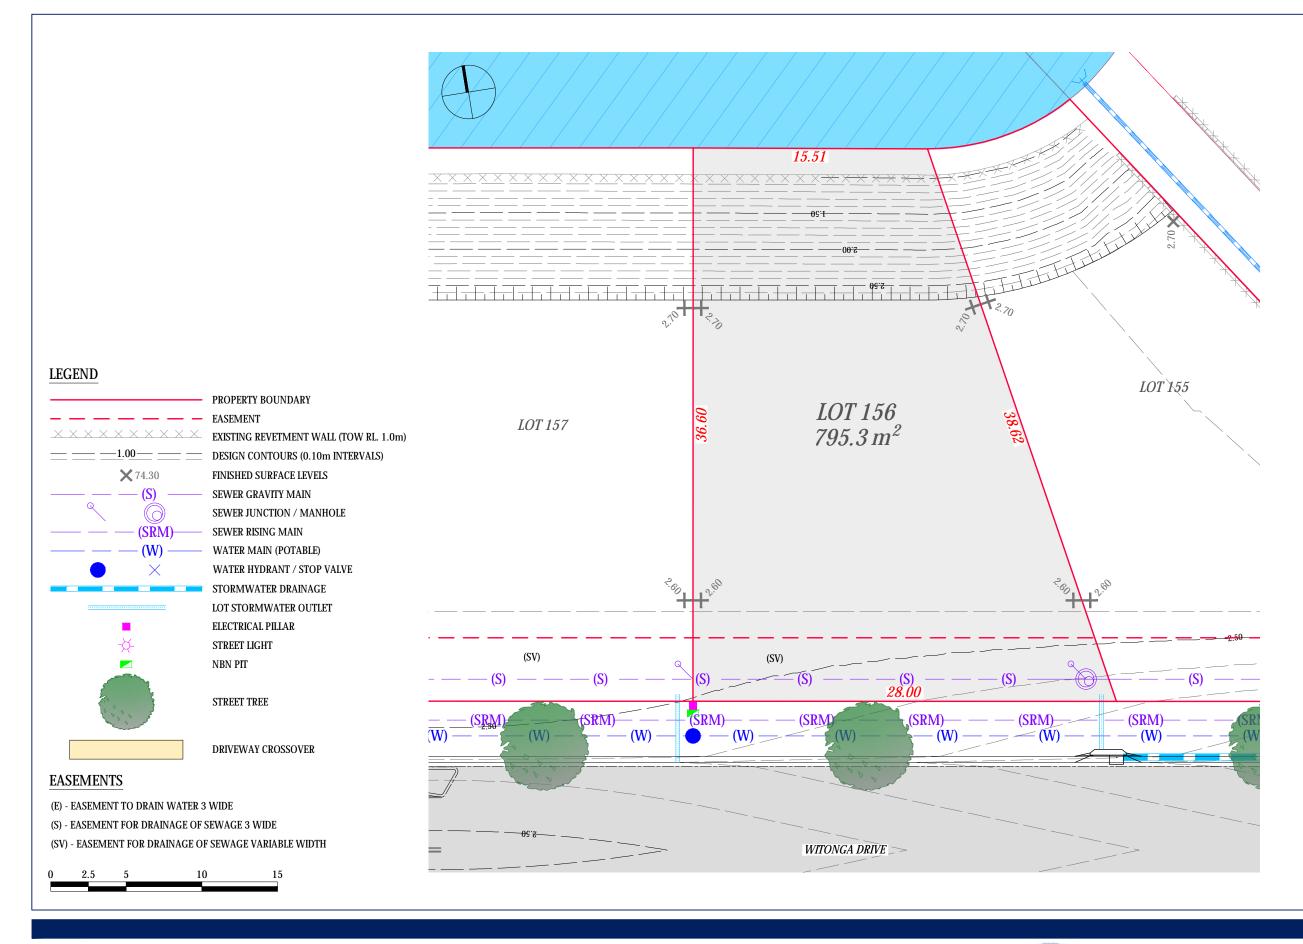

### Newton Denny Chapelle Surveyors Planners Engineers

Email: office@ndc.com.au 31 Carrington Street | Lismore | NSW | 2480 Phone: 02 6622 1011 ABN: 86 220 045 469

### YAMBA QUAYS ESTATE - STAGE 2 PROPOSED LOT 156

CLIENT: CLARENCE PROPERTY LOCATION: LOT 156

WITONGA DRIVE YAMBA NSW DATE: 20.11.2020

SCALE: 1:250 @ A3

### IMPORTANT NOTE:

Boundaries shown have been taken from an unregistered plan and final dimensions and areas are subject to the issue of the Subdivision Certificate and registration of the final plan of subdivision with the LRS. Final lot dimensions should be confirmed prior to the commencement of any works. The finished surface levels and contours may vary to the design surface shown in this plan. The location of utility services shown have been derived from design plans only. The existence of any proposed easements or covenants should also be confirmed. Newton Denny Chapelle accepts no responsibility for any loss or damage suffered, however so arising, to any person or corporation who may use or rely on this plan. This drawing is not to be reproduced without the inclusion of this disclaimer.