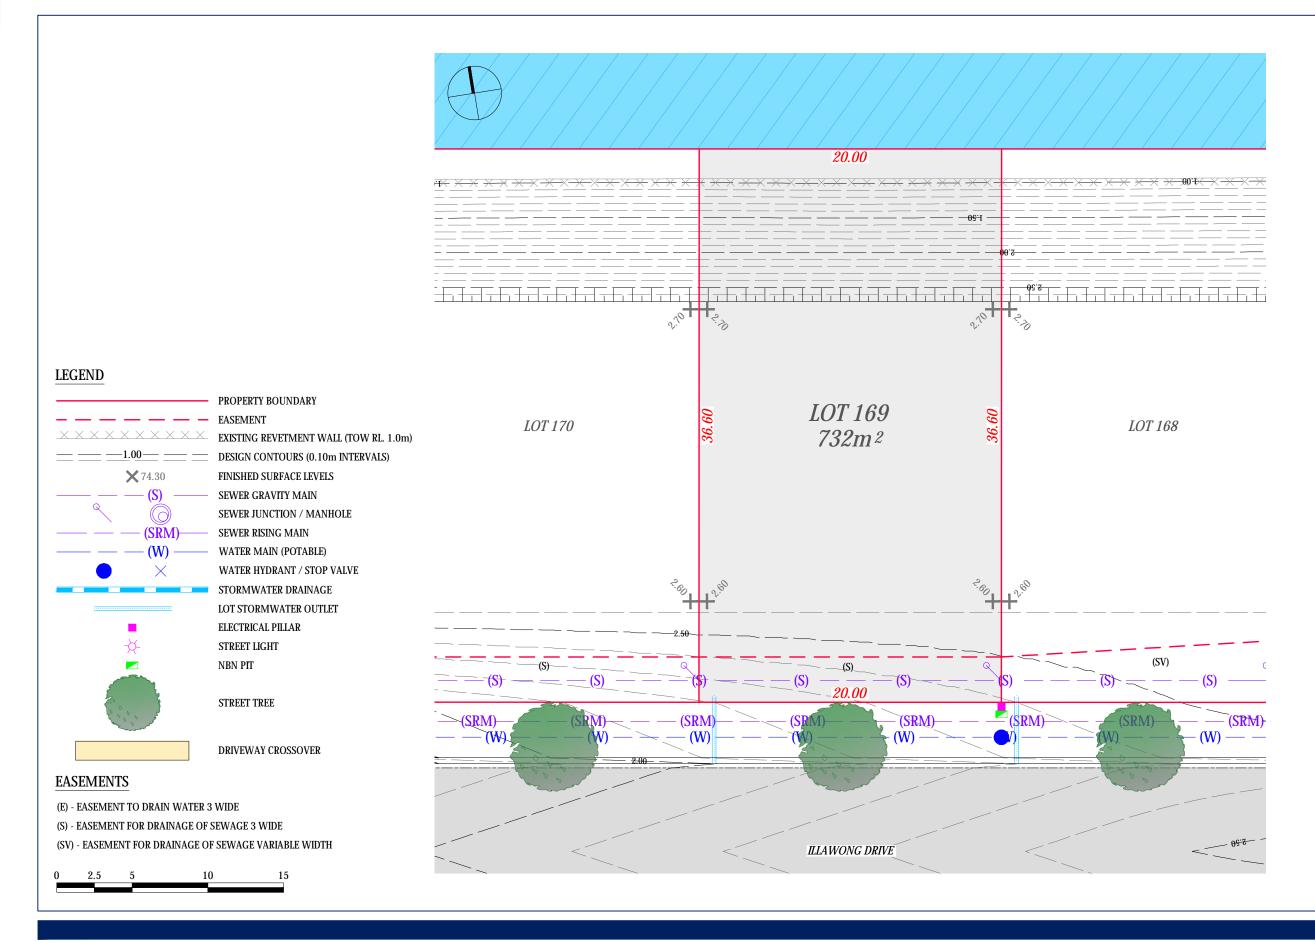

### Newton Denny Chapelle Surveyors Planners Engineers

Email: office@ndc.com.au 31 Carrington Street | Lismore | NSW | 2480 Phone: 02 6622 1011 ABN: 86 220 045 469

### YAMBA QUAYS ESTATE - STAGE 2 PROPOSED LOT 169

CLIENT: CLARENCE PROPERTY

LOCATION: LOT 169 ILLAWONG DRIVE YAMBA NSW

DATE: 20.11.2020 DR. SCALE: 1:250 @ A3 REI

#### IMPORTANT NOTE:

Boundaries shown have been taken from an unregistered plan and final dimensions and areas are subject to the issue of the Subdivision Certificate and registration of the final plan of subdivision with the LRS. Final lot dimensions should be confirmed prior to the commencement of any works. The finished surface levels and contours may vary to the design surface shown in this plan. The location of utility services shown have been derived from design plans only. The existence of any proposed easements or covenants should also be confirmed. Newton Denny Chapelle accepts no responsibility for any loss or damage suffered, however so arising, to any person or corporation who may use or rely on this plan. This drawing is not to be reproduced without the inclusion of this disclaimer.