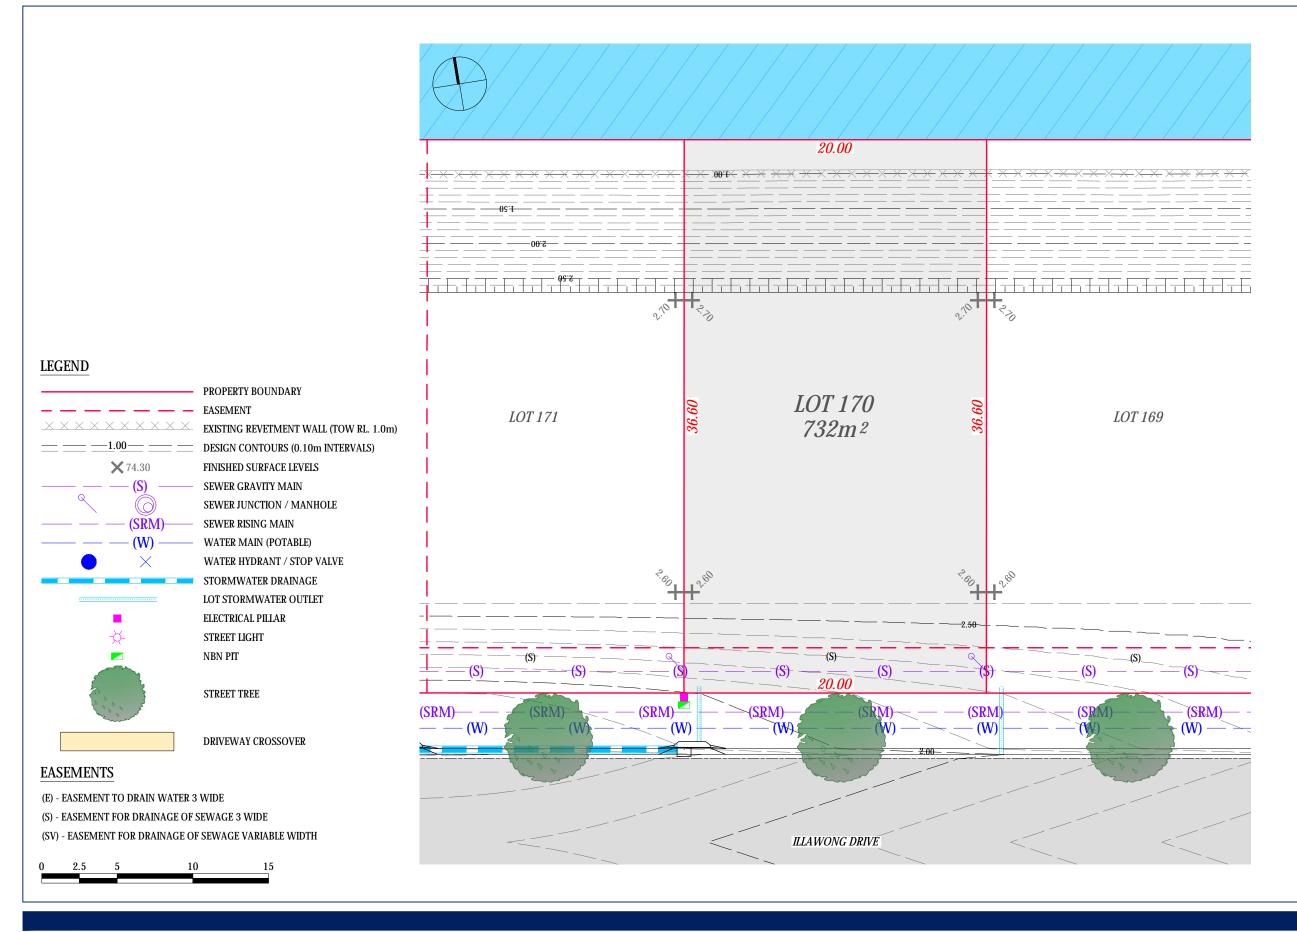

### Newton Denny Chapelle Surveyors Planners Engineers

Email: office@ndc.com.au 31 Carrington Street | Lismore | NSW | 2480 Phone: 02 6622 1011 ABN: 86 220 045 469

### YAMBA QUAYS ESTATE - STAGE 2 PROPOSED LOT 170

CLIENT: CLARENCE PROPERTY LOCATION: LOT 170

ILLAWONG DRIVE YAMBA NSW DATE: 20.11.2020

SCALE: 1:250 @ A3

Boundaries shown have been taken from an unregistered plan and final dimensions and areas are subject to the issue of the Subdivision Certificate and registration of the final plan of subdivision with the LRS. Final lot dimensions should be confirmed prior to the commencement of any works. The finished surface levels and contours may vary to the design surface shown in this plan. The location of utility services shown have been derived from design plans only. The existence of any proposed easements or covenants should also be confirmed. Newton Denny Chapelle accepts no responsibility for any loss or damage suffered, however so arising, to any person or corporation who may use or rely on this plan. This drawing is not to be reproduced without the inclusion of this disclaimer.

# Newton Denny Chapelle Surveyors Planners Engineers

Email: office@ndc.com.au

31 Carrington Street | Lismore | NSW | 2480 Phone: 02 6622 1011 ABN: 86 220 045 469