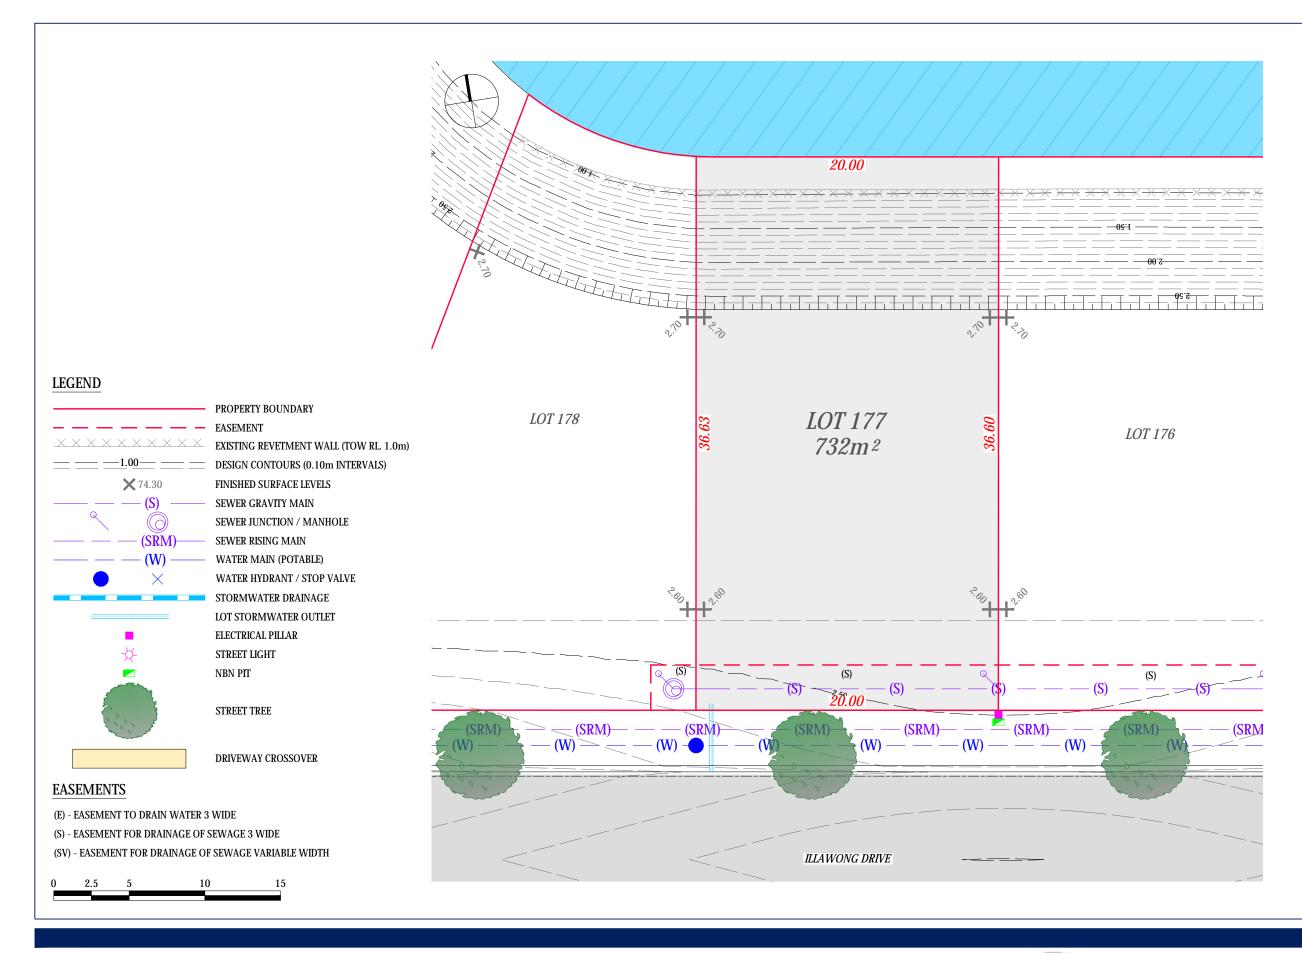

### YAMBA QUAYS ESTATE - STAGE 2 PROPOSED LOT 177

CLIENT: CLARENCE PROPERTY

LOCATION: LOT 177 ILLAWONG DRIVE YAMBA NSW

DATE: 20.11.2020 DRAWN: D. YOUNG SCALE: 1:250 @ A3 REF: 180336-02-SU-SA-177

Boundaries shown have been taken from an unregistered plan and final dimensions and areas are subject to the issue of the Subdivision Certificate and registration of the final plan of subdivision with the LRS. Final lot dimensions should be confirmed prior to the commencement of any works. The finished surface levels and contours may vary to the design surface shown in this plan. The location of utility services shown have been derived from design plans only. The existence of any proposed easements or covenants should also be confirmed. Newton Denny Chapelle accepts no responsibility for any loss or damage suffered, however so arising, to any person or corporation who may use or rely on this plan. This drawing is not to be reproduced without the inclusion of this disclaimer.

Newton Denny Chapelle Surveyors Planners Engineers

Email: office@ndc.com.au 31 Carrington Street | Lismore | NSW | 2480 Phone: 02 6622 1011 ABN: 86 220 045 469

### YAMBA QUAYS ESTATE - STAGE 2 PROPOSED LOT 178

CLIENT: CLARENCE PROPERTY

LOCATION: LOT 178 ILLAWONG DRIVE YAMBA NSW

DATE: 20.11.2020 SCALE: 1:250 @ A3