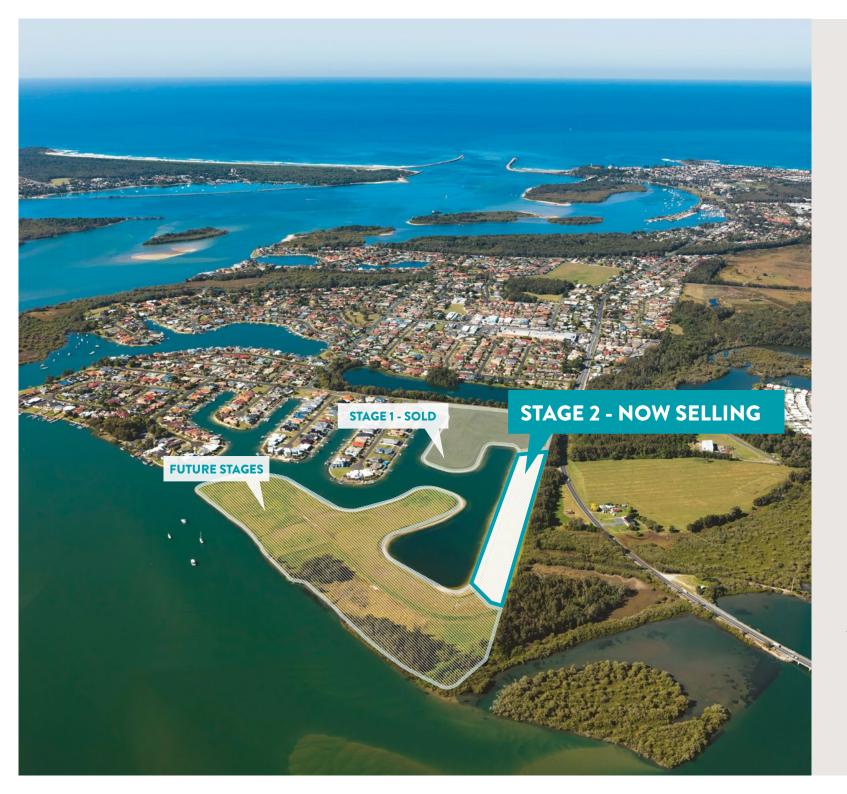

## MASTER PLAN

Nestled on the pristine waterways of the Clarence River, Yamba Quays boasts direct access to the magnificent Pacific Ocean. This is a once-in-a-lifetime opportunity to purchase new canal front homesites in New South Wales.

## STAGE 2 - NOW SELLING

This brochure is provided solely for the purpose of providing an impression of the proposed development called "Yamba Quays" (as well as the approximate location of existing and proposed third party facilities, services or destinations) and the contents are not intended to be used for any other purpose. Sizes and areas are indicative and subject to fi nal survey plans. Any statements of distance, size or area are approximate and for indicative purposes only. No representations and no warranties are given about the future development potential of the site, or the current or future location or existence of any facilities, services or destinations. All images and statements are based on information available at the time of creation of this brochure (November 2020) and may change due to future circumstances. All distance and travel timeframe references in this brochure are estimates only, refer to distance form development site, refer to distance by car or driving time (unless specifi ed otherwise), and are based on information obtained from Google Maps. This brochure is not a legally binding obligation or warranty. No liability is accepted for any loss or damage arising as a result of any reliance on this brochure or its contents.