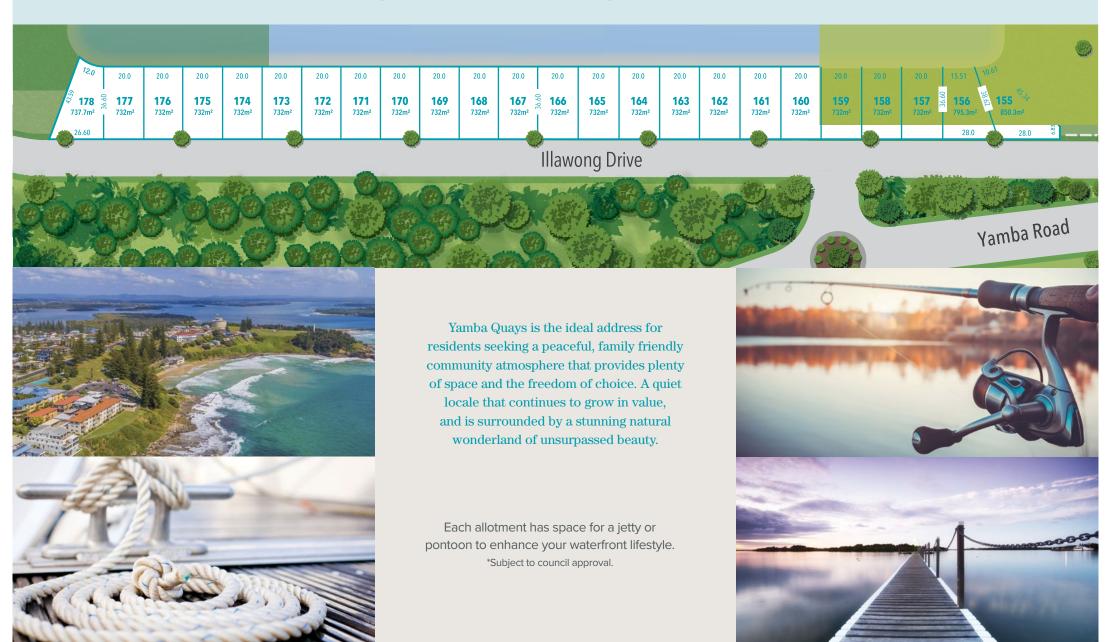

## ONE OF THE LAST CANAL ESTATES IN NSW

Stage 2 of Yamba Quays are all north facing water front allotments.

DISCLAIMER: This brochure is provided solely for the purpose of providing an impression of the proposed development called 'Yamba Quays' (as well as the approximate location of existing and proposed third party facilities, services or destinations) and the contents are not intended to be used for any other purpose. Any statements of distance, size or area are approximate and for indicative purposes only. No representations and no warranties are given about the future development potential of the site, or the current or future location or existence of any facilities, services or destinations. All images and statements are based on information available at the time of creation of this brochure (November 2020) and may change due to future circumstances. All distance and travel timeframe references in this brochure are estimates only, refer to distance from development site, refer to distance by car or driving time (unless specified otherwise), and are based on information obtained from Google Maps. This brochure or its contents.