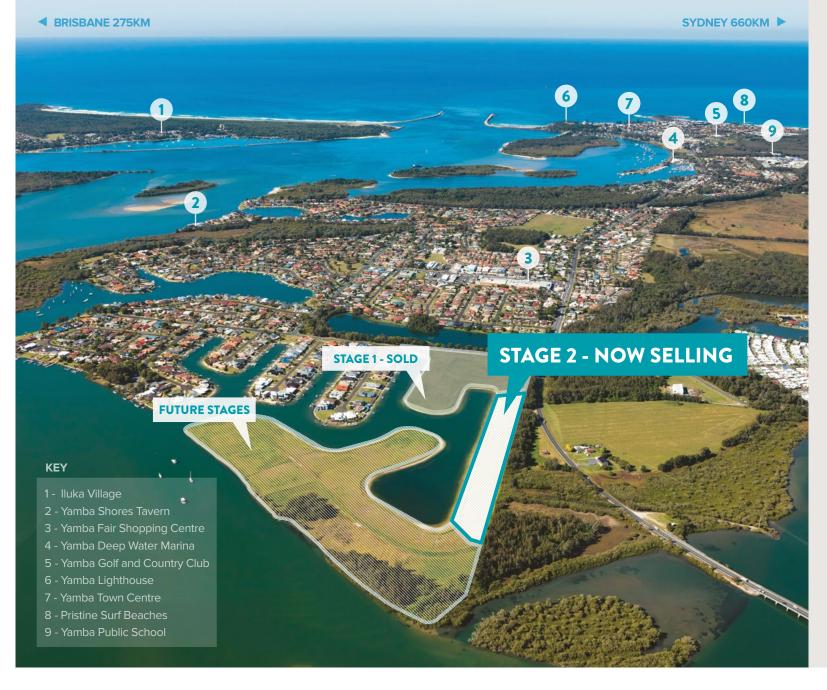

## YAMBA QUAYS

Nestled on the pristine waterways of the Clarence River, Yamba Quays boasts direct access to the magnificent Pacific Ocean. This is a once-in-a-lifetime opportunity to purchase new canal front homesites in New South Wales.