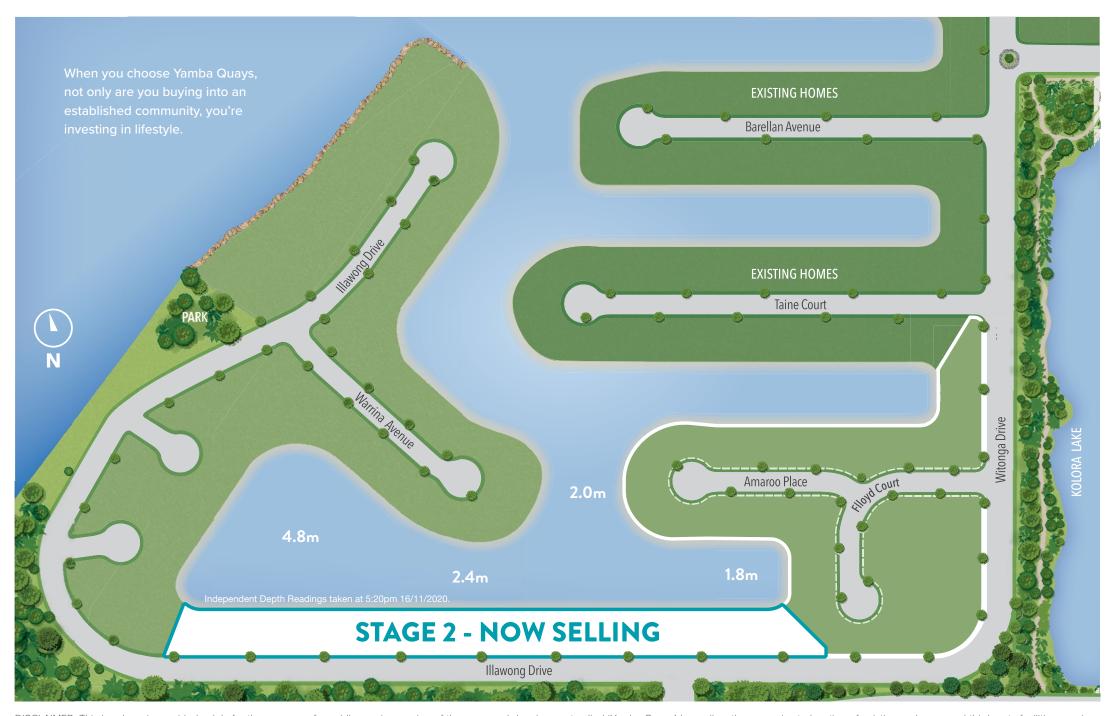

## ONE OF THE LAST CANAL ESTATES IN NSW

Stage 2 of Yamba Quays are all north facing water front allotments.

DISCLAIMER: This brochure is provided solely for the purpose of providing an impression of the proposed development called 'Yamba Quays' (as well as the approximate location of existing and proposed third party facilities, services or destinations) and the contents are not intended to be used for any other purpose. Any statements of distance, size or area are approximate and for indicative purposes only. No representations and no warranties are given about the future development potential of the site, or the current or future location or existence of any facilities, services or destinations. All images and statements are based on information available at the time of creation of this brochure (November 2020) and may change due to future circumstances. All distance and travel timeframe references in this brochure are estimates only, refer to distance from development site, refer to distance by car or driving time (unless specified otherwise), and are based on information obtained from Google Maps. This brochure or its contents.