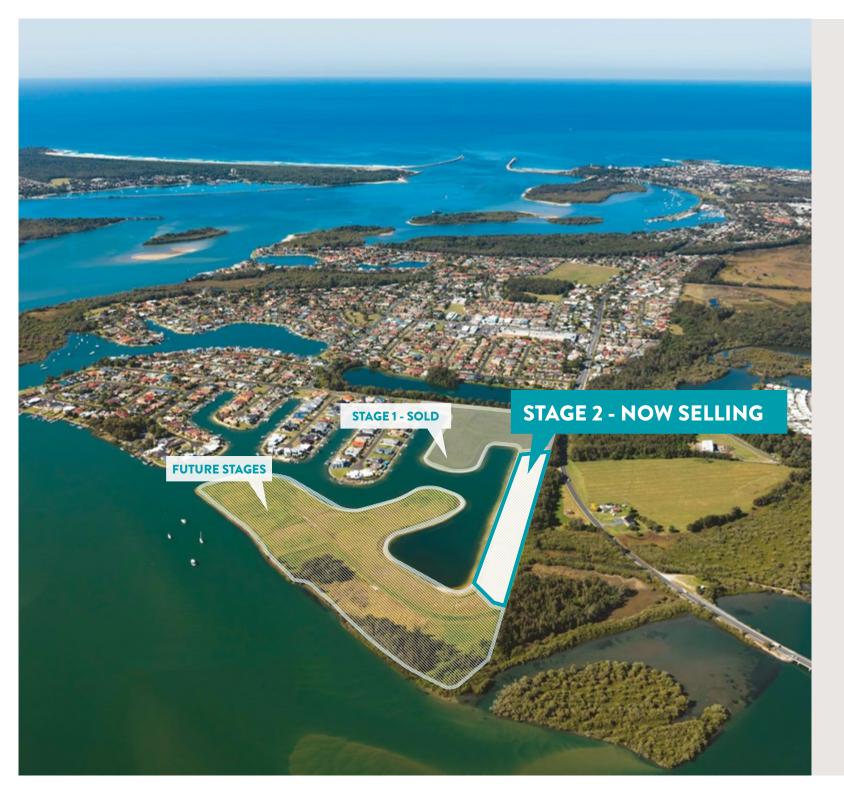

## MASTER PLAN

Nestled on the pristine waterways of the Clarence River, Yamba Quays boasts direct access to the magnificent Pacific Ocean. This is a once-in-a-lifetime opportunity to purchase new canal front homesites in New South Wales.

## STAGE 2 - NOW SELLING

This brochure is provided solely for the purposes of providing an impression of the proposed development called "Yamba Quays" (as well as the approximate location of existing and proposed third party facilities, services or destinations) and the contents are not intended to be used for any other purpose. Sizes and areas are inistinctative purposes only. No representations and no warranties are given about the current or future development portion or existence of any facilities, services or destinations. All mages and statements are based on information available at the time are estimates only. No representations only, refer to distance from development site, refer to distance by car or driving time (unless specified otherwise), and are based on information obtained from Google Maps. This brocchure is not a legally binding obligation or warranty. No liability is acceptable or any loss or damage arising as a result of any reliance on this brochure as a references.