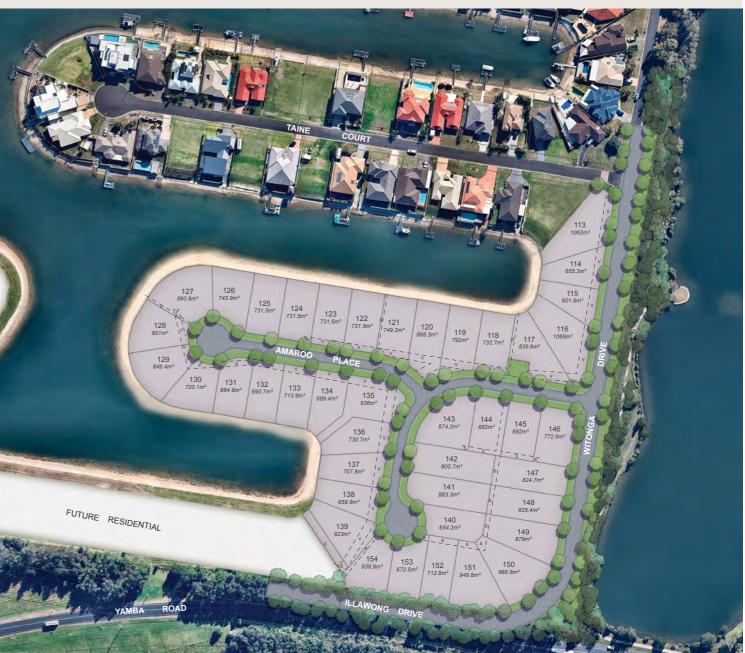

### HOME SITES

Simply select the lot you love and bring your dream home to life.

Stage 1 presents 42 exclusive land packages designed to suit any of your coastal lifestyle needs plus much more.

YAMBA FAIR SHOPPING CENTRE

FLAT LAND PACKAGES
READY TO BUILD

SPACE FOR A
JETTY OR PONTOON\*

AVERAGE LOT SIZE 700m²

\*Subject to council approval.

STAGE ONE HOME SITES